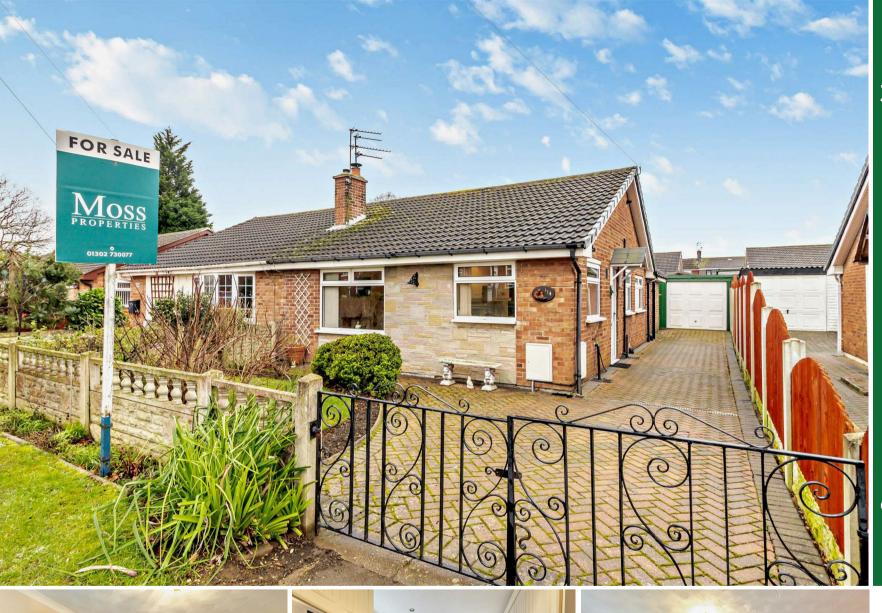

3 Bed Bungalow - Semi Detached

located in Nutwell Lane, Doncaster

Offers Over £200,000

TOTAL FLOOR AREA: 673 or 91, (62.5 or m.) approx.

White early strengt habe here nable is never in excusing of the product occurred them, industries not discore, windows, from and any other term are approximate and on responsibility in taken for any other consistent or many other terms are approximate and on responsibility in taken for any other consistent or many other terms are approximate and on responsibility in taken for any other consistent or many other terms are applicated in the consistent of the consi