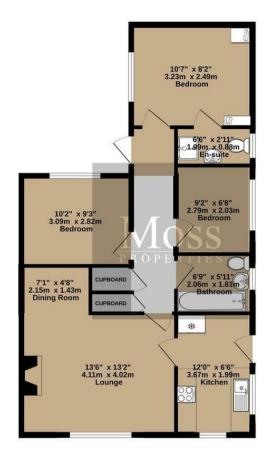

3 Bed Bungalow - Semi Detached

located in Nutwell Lane, Doncaster

Offers Over £200,000

TOTAL FLOOR AREA: 673 or 91, (62.5 or m.) approx.

White early strengt habe here nable is never in excusing of the product occurred them, industries not discore, windows, from and any other term are approximate and on responsibility in taken for any other consistent or many other terms are approximate and on responsibility in taken for any other consistent or many other terms are approximate and on responsibility in taken for any other consistent or many other terms are applicated in the consistent of the consi