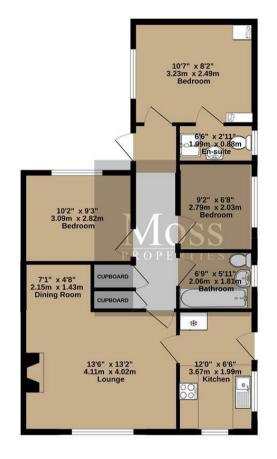

3 Bed Bungalow - Semi Detached located in Armthorpe Guide Price £210,000

GROUND FLOOR 673 sq.ft. (62.5 sq.m.) approx.

TOTAL ELOCAR AREA: 673 491, ft(25.5 kg m) approx. While every stimutes that have naid to team be accussive of the horpine contained them, measurements of doors, windows, scores and any other teams are approximate and no responsibility is taken for any environmentation or meta-accussive of the instantion propose only and should be used as such as wry prospective publications. The site full contraction program of the given to listed and no guarantee in the same team of the