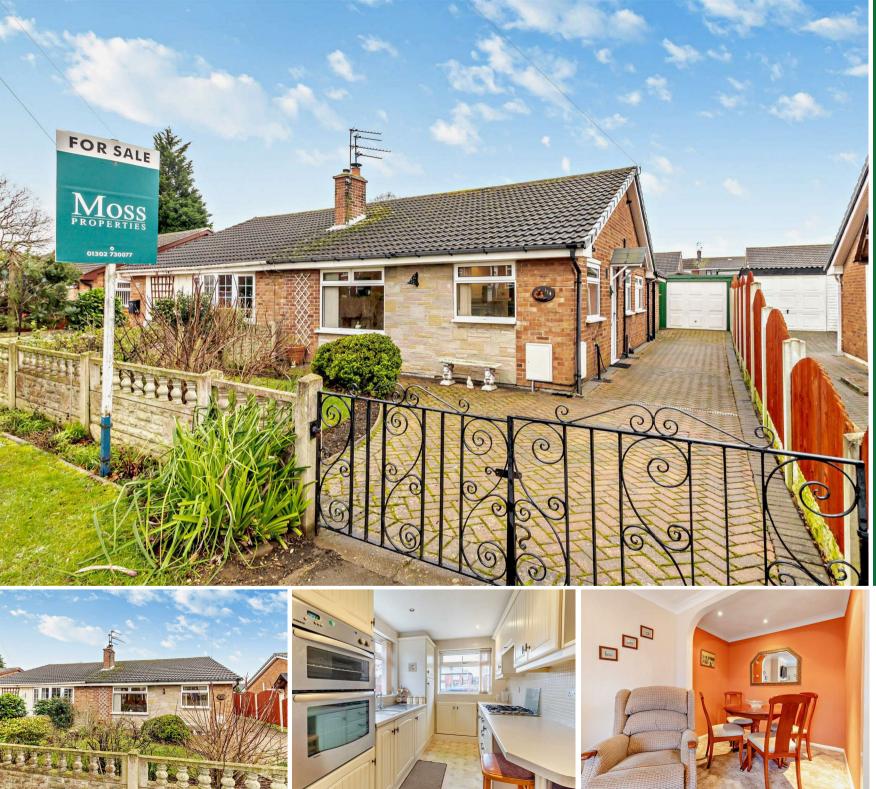

3 Bed Bungalow - Semi Detached located in Armthorpe Guide Price £210,000

GROUND FLOOR 673 sq.ft. (62.5 sq.m.) approx.

TOTAL ELOCAR AREA: 673 491, ft(25.5 kg m) approx. While every stimutes that have naid to team be accussive of the horpine contained them, measurements of doors, windows, scores and any other teams are approximate and no responsibility is taken for any environmentation or meta-accussive of the instantion propose only and should be used as such as wry prospective publications. The site full contraction program of the given to listed and no guarantee in the same team of the