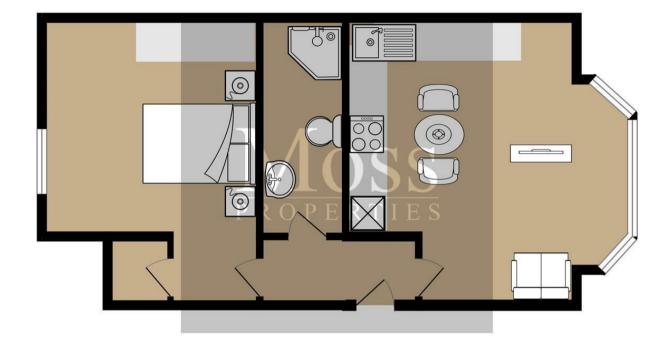

## GROUND FLOOR 302 sq.ft. (28.1 sq.m.) approx.

## TOTAL FLOOR AREA : 302 sq.ft. (28.1 sq.m.) approx.

Whilst every attempt has been made to ensure the accuracy of the floorplan contained here, measurements of doors, windows, rooms and any other items are approximate and no responsibility is taken to rary error, omission or mis-statement. This plan is for illustrative purposes only and should be used as such by any prospective purchaser. The services, systems and appliances shown have not been tested and no guarantee as to their operability or efficiency can be given. Made with Metropix C2023