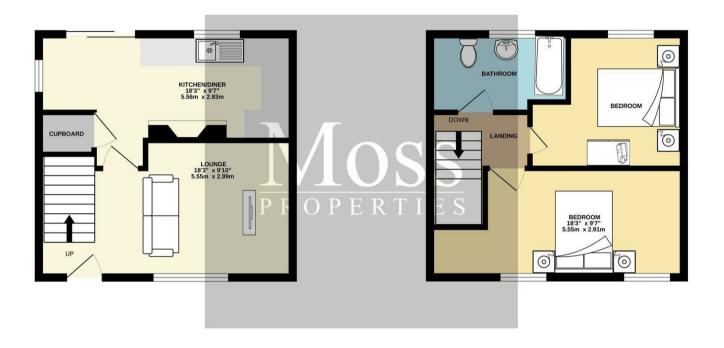

2 Bed House - Semi-Detached located in Bolton-upon-

Offers In The Region Of £65,000

Whilst every attempt has been made to ensure the accuracy of the floorplan contained here, measurements of doors, windows, rooms and any other items are approximate and no responsibility is taken for any error, omission or mis-statement. This plan is for illustrative purposes only and should be used as such by any prospective purchaser. The services, systems and appliances shown have not been tested and no guarantee as to their operability or efficiency can be given.

Made with Metropix ©2023