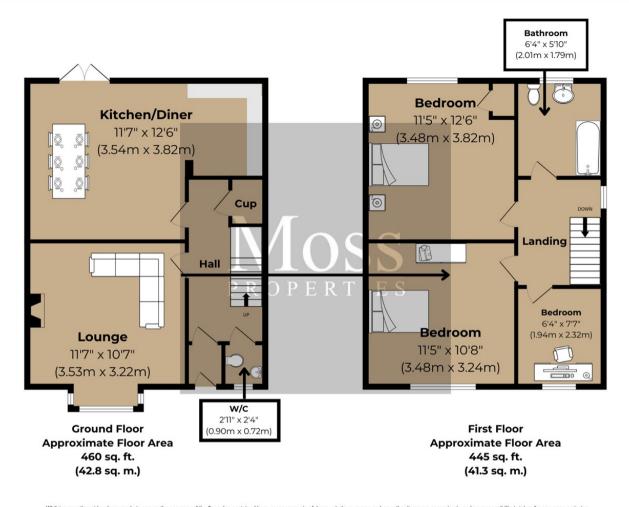

3 Bed House - End Terrace located in

Offers Over £140,000

Whilst every attempt has been made to ensure the accuracy of the floor plan contained here, measurements of doors, windows, rooms and any other items are approximate and no responsibility is taken for any error, omission, or mis-statement. The measurements should not be relied upon for valuation, transaction and/or funding purposes This plan is for illustrative purposes only and should be used as such by any prospective purchaser or tenant. The services, systems and appliances shown have not been tested and no guarantee as to their operability or efficiency can be given.