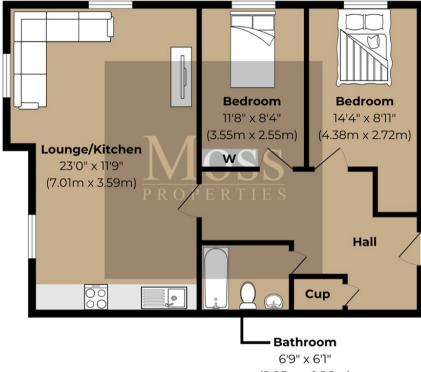

2 Bed
Apartment
located in Birch
Close

Offers Over £185,000

## THIRD FLOOR 638 sq.ft. (59.3 sq.m.) approx.

(2.05m x 1.86m)

citizen has been made to ensure the accuracy of the floorping ordanated here, measurement down, cross and any other tensu are agreement and no responsibility is taken for any error, min-statement. This pain is for illustrative purposes only and should be used as such by any exchases. The series of the pain is not instructive purposes only and should be used as such by any acchases. The series of the pain is not account of the pain is not to the pain in the pain is not be to their operations of the pain in the pain is not to the pain in the pain is not be to their operations of the pain in the pain is not to the pain in the pain is not be to the pain in the pain is not the pain in the pain is not to the pain in the pain is not the pain in the pain is not the pain is not the pain in the pain is not the pain is not the pain in the pain is not the pain is not the pain in the pain is not the pain is not the pain in the pain is not the pain is not the pain in the pain is not the pain is not the pain in the pain is not the pain is not the pain in the pain is not the pain is not the pain is not the pain in the pain is not the pain is not