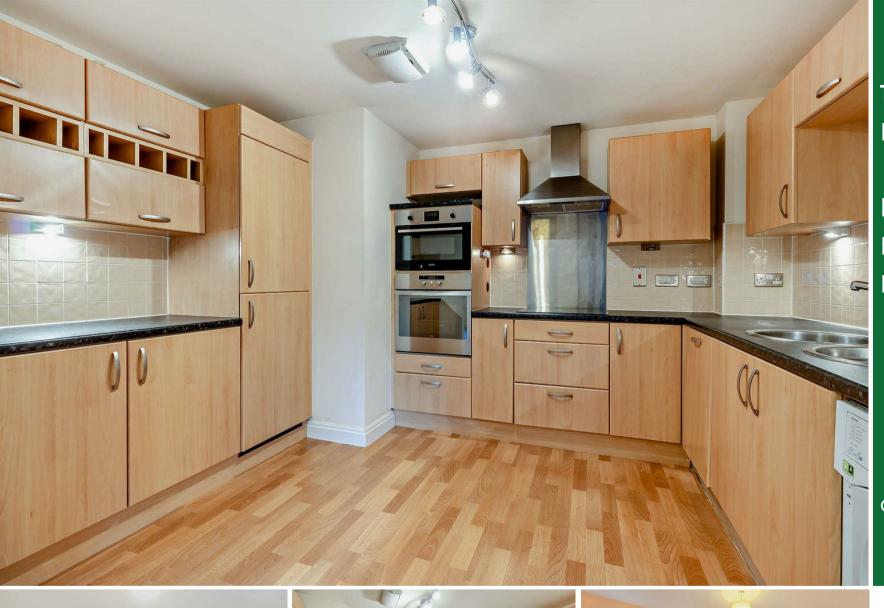

1 Bed Flat

located in
Kentmere Drive,
Lakeside

Offers Over £100,000

TOTAL FLOOR AREA : SIB sq.ft. (57.4 sq.m.) approx.

White every stimety has been made to ensure the accessor, of the flooryin consume hore, measurements of doors, verdows, come and any other items are approximate and no responsibility is taken for any error, omission or mass assement. This pile in the flooryin the displacement only and should be used as such by any prospective purchaser. The services, systems and applicance, shown have not been tested and no guarantee and the services are sometiments of the services and the services are sometiments. The services systems are services are sometiments of the services are sometiments. The services are services are serviced as the services are services and the services are services.