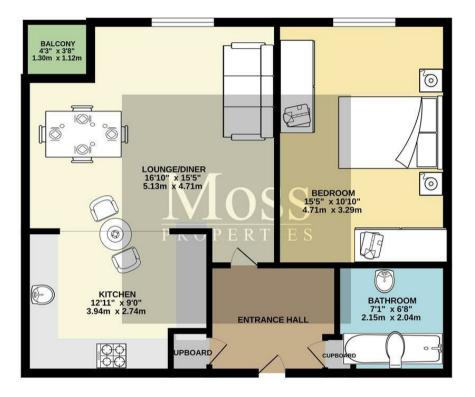

1 Bed Flat

located in
Kentmere Drive,
Lakeside

Offers Over £100,000

TOTAL FLOOR AREA : SIB sq.ft. (57.4 sq.m.) approx.

White every stimety has been made to ensure the accessor, of the flooryin consume hore, measurements of doors, verdows, come and any other items are approximate and no responsibility is taken for any error, omission or mass assement. This pile in the flooryin the displacement only and should be used as such by any prospective purchaser. The services, systems and applicance, shown have not been tested and no guarantee and the services are sometiments of the services and the services are sometiments. The services systems are services are sometiments of the services are sometiments. The services are services are serviced as the services are services and the services are services.