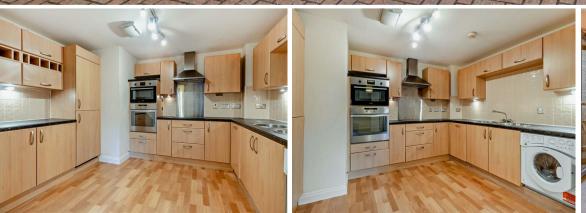

1 BedFlatlocated in

Offers Over £100,000









TOTAL FLOOR AREA: 618 sq.ft. (57.4 sq.m.) approx.

Whilst every attempt has been made to ensure the accuracy of the floorplan contained here, measurements of abors, windows, come and any other firem are approximate and no exponsibility is taken for any error, prospective purchaser. The services, system and applicates both have not been tested and no guarantee dad with the exposition of the contained and no guarantee when the properties of the contained and provided the contained and provided and the guarantee dad with the exposition of the contained and no guarantee dad with the exposition of the grant of the contained and the guarantee dad with the exposition of the grant of the gran



## 20MTACT

White Rose Way
Doncaster
South Yorkshire

E: leads@mosspm.co.uk T: 01302 730077 www