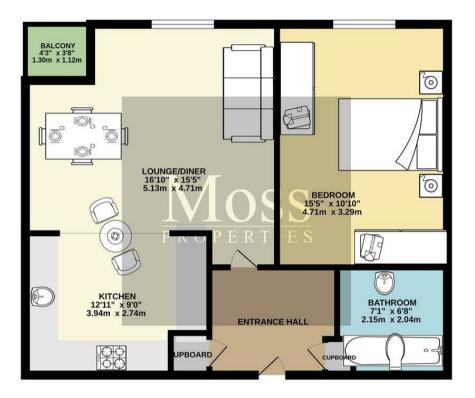

1 BedFlatlocated in

Offers Over £100,000

TOTAL FLOOR AREA: 618 sq.ft. (57.4 sq.m.) approx.

Whilst every attempt has been made to ensure the accuracy of the floorplan contained here, measurements of abors, windows, come and any other firem are approximate and no exponsibility is taken for any error, prospective purchaser. The services, system and applicates both have not been tested and no guarantee dad with the exposition of the contained and no guarantee when the properties of the contained and provided the contained and provided and the guarantee dad with the exposition of the contained and no guarantee dad with the exposition of the grant of the contained and the guarantee dad with the exposition of the grant of the gran