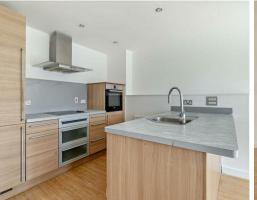

# GROUND FLOOR 532 sq.ft. (49.4 sq.m.) approx.

### TOTAL FLOOR AREA : 532 sq.ft. (49.4 sq.m.) approx.

Whist every attempt has been mode to ensure the accuracy of the footpan contained here, measurements of doors, windows, rooms and any other tems are approximate and no responsibility is taken for any error, ormission or mis-statement. This pian is for illustrative purposes only and should be used as such by any prospective purchaser. The services, systems and appliances shown have not been tested and no guarantee as to their operability or efficiency can be given. Made with Metropix (\$2023)