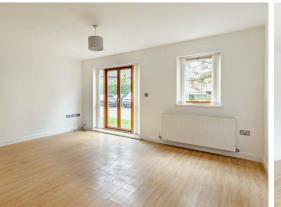

# GROUND FLOOR 532 sq.ft. (49.4 sq.m.) approx.

### TOTAL FLOOR AREA : 532 sq.ft. (49.4 sq.m.) approx.

Whist every attempt has been mode to ensure the accuracy of the footpan contained here, measurements of doors, windows, rooms and any other tems are approximate and no responsibility is taken for any error, ormission or mis-statement. This pian is for illustrative purposes only and should be used as such by any prospective purchaser. The services, systems and appliances shown have not been tested and no guarantee as to their operability or efficiency can be given. Made with Metropix (\$2023)