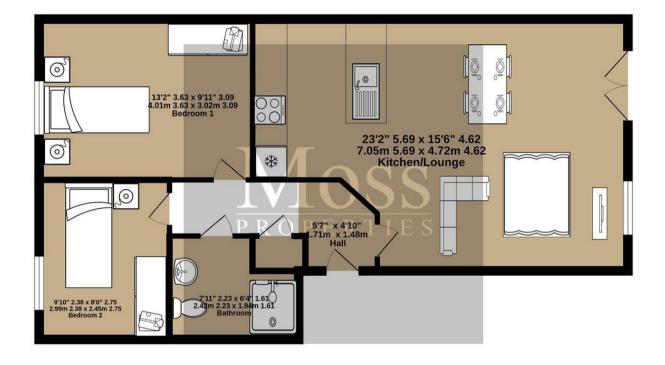

# GROUND FLOOR 532 sq.ft. (49.4 sq.m.) approx.

### TOTAL FLOOR AREA : 532 sq.ft. (49.4 sq.m.) approx.

Whist every attempt has been mode to ensure the accuracy of the footpan contained here, measurements of doors, windows, rooms and any other tems are approximate and no responsibility is taken for any error, ormission or mis-statement. This pian is for illustrative purposes only and should be used as such by any prospective purchaser. The services, systems and appliances shown have not been tested and no guarantee as to their operability or efficiency can be given. Made with Metropix (\$2023)