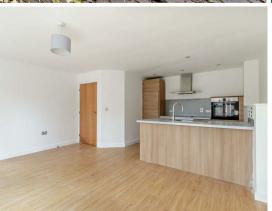

# GROUND FLOOR 532 sq.ft. (49.4 sq.m.) approx.

### TOTAL FLOOR AREA : 532 sq.ft. (49.4 sq.m.) approx.

Whist every attempt has been mode to ensure the accuracy of the footpan contained here, measurements of doors, windows, rooms and any other tems are approximate and no responsibility is taken for any error, ormission or mis-statement. This pian is for illustrative purposes only and should be used as such by any prospective purchaser. The services, systems and appliances shown have not been tested and no guarantee as to their operability or efficiency can be given. Made with Metropix (\$2023)