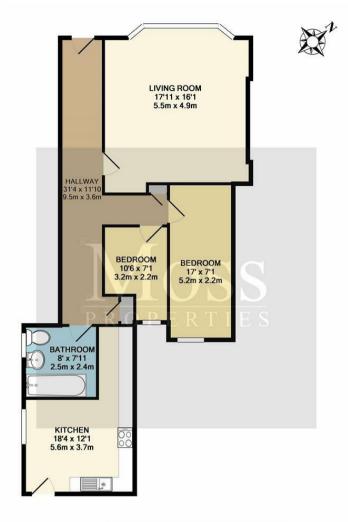

## TOTAL APPROX. FLOOR AREA 863 SQ.FT. (80.2 SQ.M.)

Whilst every attempt has been made to ensure the accuracy of the floor plan contained here, measurements of doors, windows, rooms and any other items are approximate and no responsibility is taken for any error, omission, or mis-statement. This plan is for illustrative purposes only and should be used as such by any prospective purchaser. The services, systems and appliances shown have not been tested and no guarantee as to their operability or efficiency and be given.

Made with Metropix ©2018

|                                             | Current | Potentia |
|---------------------------------------------|---------|----------|
| Very energy efficient - lower running costs |         |          |
| (92 plus) A                                 |         |          |
| (81-91) B                                   |         | 75       |
| (69-80) C                                   | 60      | 1/8      |
| (55-68)                                     | 62      |          |
| (39-54)                                     |         |          |
| (21-38)                                     |         |          |
| (1-20)                                      | 1       |          |
| Not energy efficient - higher running costs |         |          |