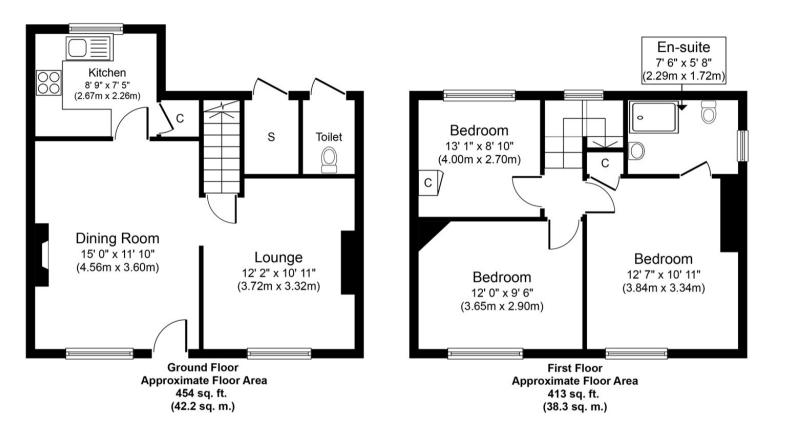

3 Bed House - End Terrace

located in East Avenue, Doncaster

Offers Over £90,000

Whilst every attempt has been made to ensure the accuracy of the floor plan contained here, measurements of doors, windows, rooms and any other items are approximate and no responsibility is taken for any error, omission, or mis-statement. The measurements should not be relied upon for valuation, transaction and/or funding purposes. This plan is for illustrative purposes only and should be used as such by any prospective purchaser or tenant. The services, systems and appliances shown have not been tested and no guarantee as to their operability or efficiency can be given.
Copyright V360 Ltd 2023 | www.houseviz.com