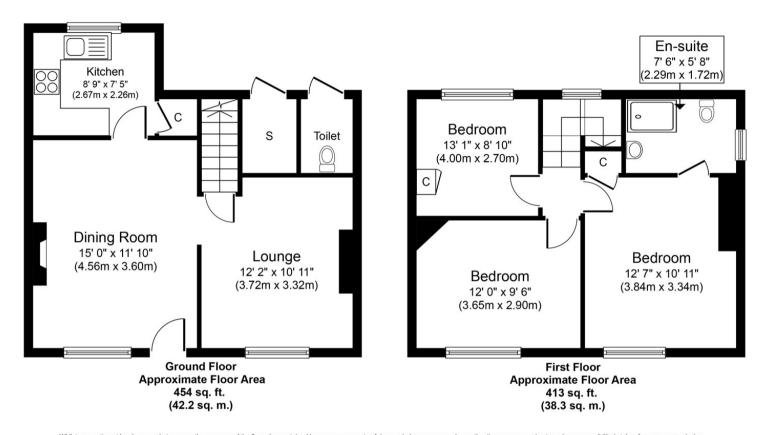

3 Bed House - End Terrace located in Woodlands

Offers Over £90,000

Whilst every attempt has been made to ensure the accuracy of the floor plan contained here, measurements of doors, windows, rooms and any other items are approximate and no responsibility is taken for any error, omission, or mis-statement. The measurements should not be relied upon for valuation, transaction and/or funding purposes This plan is for illustrative purposes only and should be used as such by any prospective purchaser or tenant. The services, systems and appliances shown have no been tested and no guarantee as to their operability or efficiency can be given.