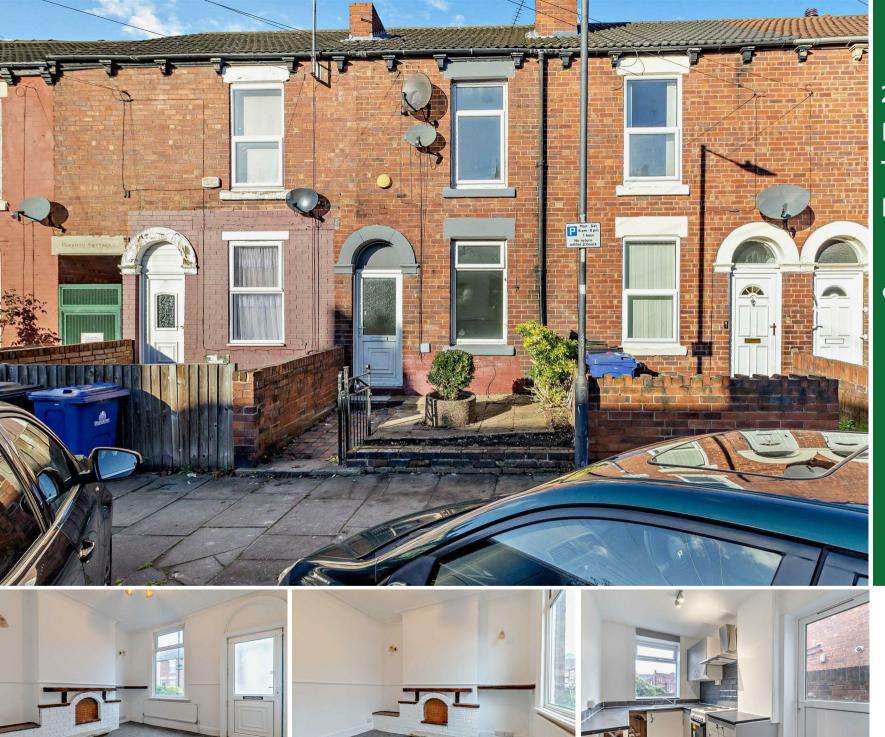

2 Bed House - Mid Terrace located in

Guide Price £90,000



## DIRECTIONS



Whils every attempt has been made to ensure the accuracy of the flooplan contained here, measurements of doors, windows, more share appeared and no responsibility is taken to any error, omission or min-statement. This plan is for illustrative purposes only and should be used as such by any prospective purchaser. The services, systems and applances show have not been tested and no guarantee is to their operability or efficiency can be given. Made with Mergots (2023)



## CONTACT

White Rose Way Doncaster South Yorkshire

E: leads@mosspm.co.uk T: 01302 730077 www.mosspm.co.uk