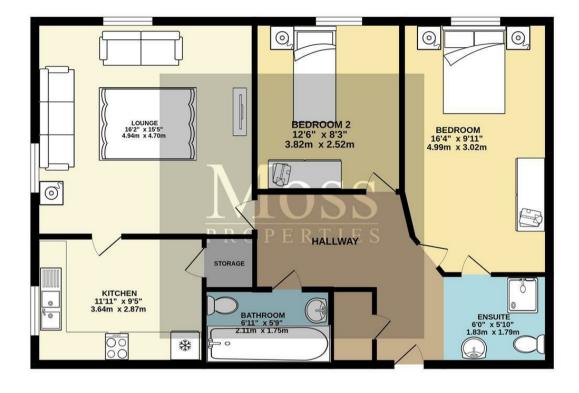

## THIRD FLOOR 899 sq.ft. (83.5 sq.m.) approx.

TOTAL FLOOR AREA : 899 sq.ft. (83.5 sq.m.) approx.

Whilst every attempt has been made to ensure the accuracy of the footpain contained here, measurements of doors, wiedows, rooms and any other items are approximate and no responsibility is taken for any error, prospective purchase: The services, systems and applications shown have not been tested and no guarantee as to their operability or efficiency can be given. Made with Merpus (2020)