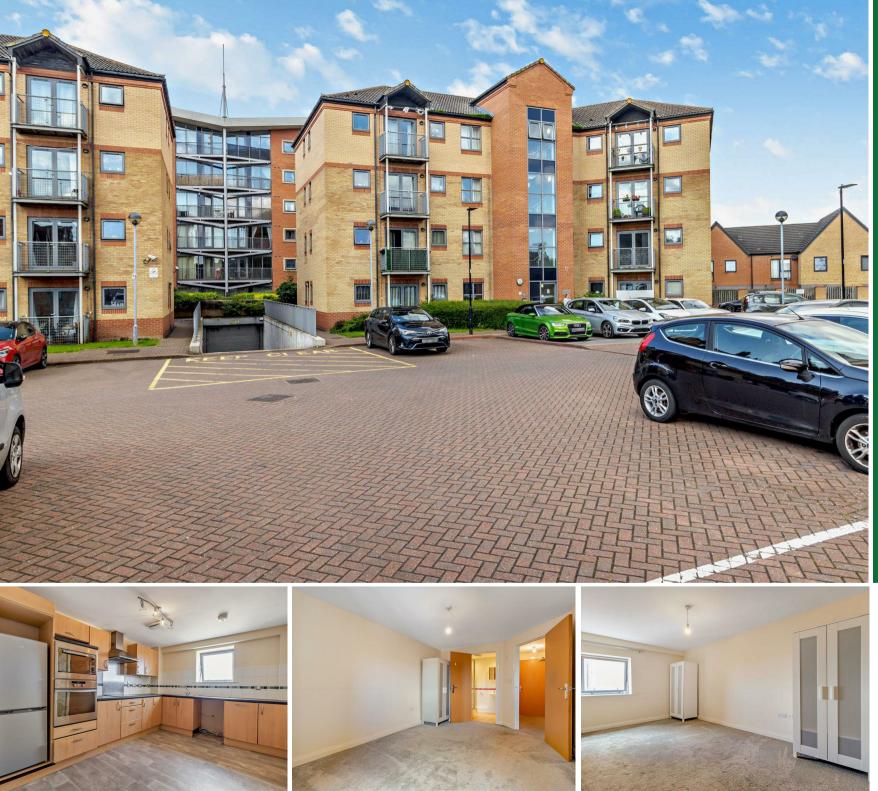

2 Bed Apartment located in

## Guide Price £150,000



## THIRD FLOOR 899 sq.ft. (83.5 sq.m.) approx.



TOTAL FLOOR AREA : 899 sq.ft. (83.5 sq.m.) approx.

Whilst every attempt has been made to ensure the accuracy of the footpain contained here, measurements of doors, wiedows, rooms and any other items are approximate and no responsibility is taken for any error, prospective purchase: The services, systems and applications shown have not been tested and no guarantee as to their operability or efficiency can be given. Made with Merpus (2020)



## DIRECTIONS

## CONTACT

White Rose Way Doncaster South Yorkshire

E: leads@mosspm.co.uk T: 01302 730077 www.mosspm.co.uk