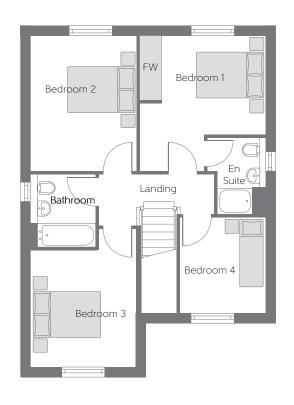

## First Floor

| Bedroom 1 | 3.96m x 3.69m<br>(max) (max) | 13'0" x 12'1"<br>(max) (max) |
|-----------|------------------------------|------------------------------|
| Bedroom 2 | 3.96m x 3.10m                | 13'0" x 10'2"                |
| Bedroom 3 | 4.05m x 3.09m<br>(max) (max) | 13'4" x 10'2"<br>(max) (max) |
| Bedroom 4 | 2.81m x 2.50m                | 9'3" x 8'2"                  |