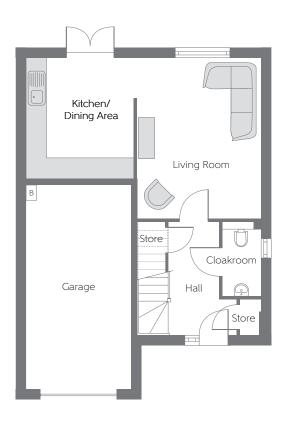

## Ground Floor

| Kitchen/<br>Dining Area | 3.54m x 3.15m | 11′7″ x 10′4″ |
|-------------------------|---------------|---------------|
| Living Room             | 4.70m x 3.63m | 15′5″ x 11′1″ |

B - Boiler FW - Fitted Wardrobe ---- Reduced Head Height