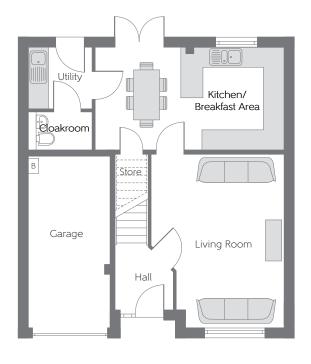

## **Ground Floor**

| Kitchen/<br>Breakfast Area | 5.67m x 3.09m             | 18′7″ x 10′1″       |
|----------------------------|---------------------------|---------------------|
| Living Room                | 5.21m x 3.97m (max) (max) | 17'1" x 13'0" (max) |

B - Boiler ---- Reduced Head Height