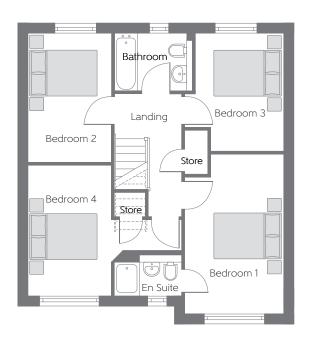

## First Floor

| Bedroom 1 | 4.11m x 2.94m (min)          | 13'6" x 9'8"<br>(min)       |
|-----------|------------------------------|-----------------------------|
| Bedroom 2 | 3.89m x 2.51m                | 12′9″ x 8′3″                |
| Bedroom 3 | 3.53m x 2.94m<br>(max) (max) | 11′7″ x 9′8″<br>(max) (max) |
| Bedroom 4 | 3.90m x 2.51m                | 12′10″ x 8′3″               |

B - Boiler ---- Reduced Head Height