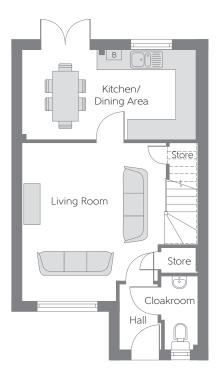

## Ground Floor

Living Room

Kitchen/ Dining Area

| 5.296 | m x 2.686m          | 17'4" : | x 8′9″           |
|-------|---------------------|---------|------------------|
|       | n x 4.330m<br>(max) |         | x 14′2″<br>(max) |

B Boiler ----- Reduced Head Height

Some items shown in this key may be subject to change, and positions could vary from those indicated on this floorplan. Please refer to Sales Advisor for details of your selected plot. Computer generated image shown. External finishes, landscaping and configuration may vary from plot to plot. Please refer to Sales Advisor for further details. Photo Voltaic (solar) panels are shown for illustrative purposes only and position and size may vary. Please refer to Sales Advisor for exact details. All dimensions are approximate and should not be used for carpet sizes, appliance spaces, or furniture. Furniture not to scale and all positions are indicative. Wardrobes are shown to suggest position only, and are not included as standard unless otherwise stated. We operate a policy of continuous improvement and individual features such as kitchen and bathroom layouts, doors, windows, garages and elevational treatments may vary from time to time. Consequently these particulars should be treated as general guidance only and do not constitute a contract, part of a contract or a warranty. 12/17 2015REG FARDALEHILL