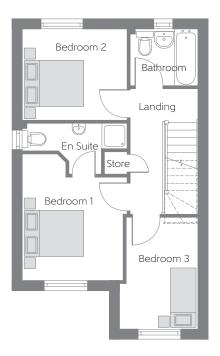

## First Floor

Bedroom 1 Bedroom 2

Bedroom 3

| 3.095r | n x 3.021m       |         | x 9'10" |
|--------|------------------|---------|---------|
| (min)  | <sub>(min)</sub> |         | (min)   |
| 3.151m | x 2.732m         | 10'4" : | x 8′11″ |
|        | n x 2.371m       | 11'0" > | x 7′9″  |
|        | <sub>(max)</sub> | (max)   | (max)   |

B Boiler ----- Reduced Head Height

Some items shown in this key may be subject to change, and positions could vary from those indicated on this floorplan. Please refer to Sales Advisor for details of your selected plot. Computer generated image shown. External finishes, landscaping and configuration may vary from plot to plot. Please refer to Sales Advisor for further details. Photo Voltaic (solar) panels are shown for illustrative purposes only and position and size may vary. Please refer to Sales Advisor for exact details. All dimensions are approximate and should not be used for carpet sizes, appliance spaces, or furniture. Furniture not to scale and all positions are indicative. Wardrobes are shown to suggest position only, and are not included as standard unless otherwise stated. We operate a policy of continuous improvement and individual features such as kitchen and bathroom layouts, doors, windows, garages and elevational treatments may vary from time to time. Consequently these particulars should be treated as general guidance only and do not constitute a contract, part of a contract or a warranty. 12/17 2015REG FARDALEHILL