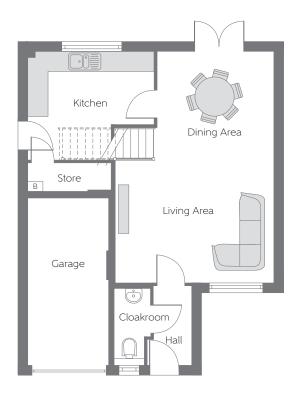

## **Ground Floor**

| Kitchen     | 3.78m x 3.25m<br>(max) (max) | 12′5″ x 10′8″<br>(max) (max) |
|-------------|------------------------------|------------------------------|
| Living Area | 4.75m x 4.65m<br>(max)       | 15′7″ x 15′3″<br>(max)       |
| Dining Area | 3.49m x 2.29m                | 11′5″ × 7′6″                 |

B - Boiler ---- Reduced Head Height