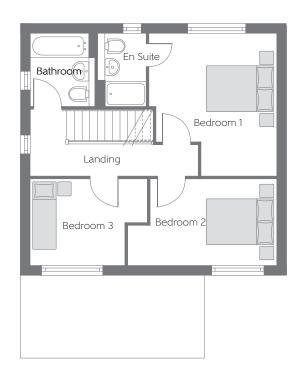

## First Floor

| Bedroom 1 | 4.27m x 3.82m<br>(max) (max) | 14′0″ x 12′6″<br>(max) (max) |
|-----------|------------------------------|------------------------------|
| Bedroom 2 | 4.46m x 2.57m (max)          | 14′8″ x 8′5″<br>(max)        |
| Bedroom 3 | 3.50m x 2.57m                | 11'6" x 8'5"                 |