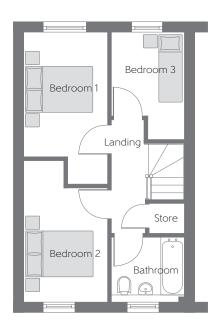

## First Floor

| Bedroom 1 | 4.46m x 2.47m<br>(max) (max) | 14'8" x 8'1"<br>(max) (max) |
|-----------|------------------------------|-----------------------------|
| Bedroom 2 | 4.15m x 2.47m<br>(max) (max) | 13'7" x 8'1"<br>(max) (max) |
| Bedroom 3 | 3.15m x 2.13m<br>(max) (max) | 10'4" x 7'0"<br>(max) (max) |