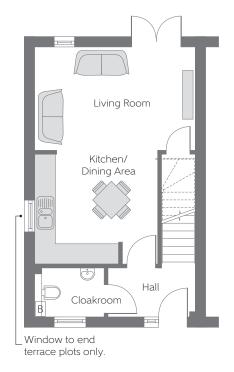

## **Ground Floor**

 Kitchen/Dining Area
  $3.61m \times 3.21m$   $11'10'' \times 10'6''$  

 Living Room
  $4.65m \times 3.00m$   $15'3'' \times 9'10''$ 

B - Boiler

Furniture arrangements are for illustrative purposes only. Items are not included, nor to scale.