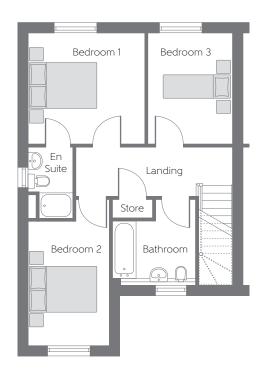

## First Floor

 Bedroom 1
 3.491m x 3.335m
 11'5" x 10'11"

 Bedroom 2
 3.733m x 2.462m (min) (max)
 12'3" x 8'1" (min) (max)

 Bedroom 3
 3.335m x 2.548m
 10'11" x 8'4"