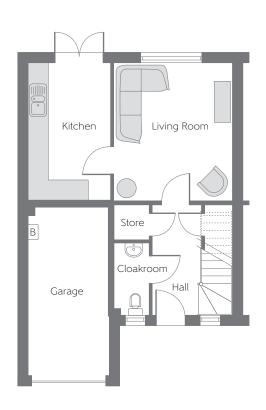

## **Ground Floor**

Living Room 4.144m x 3.568m 13'7" x 11'8" Kitchen 4.119m x 2.471m 13'6" x 8'1"