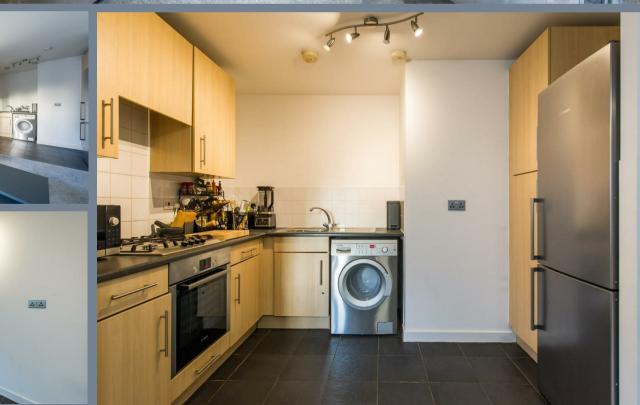

The accommodation comprises of an entrance hall with airing cupboard, a 19'1 x 14'2 living room with double doors opening on to the balcony, a 10'9 x 7'6 Kitchen, recently refurbished bathroom (Nov '22) and a 14'9 x 8'8 Bedroom with fitted wardrobes. The property also has an allocated parking space.