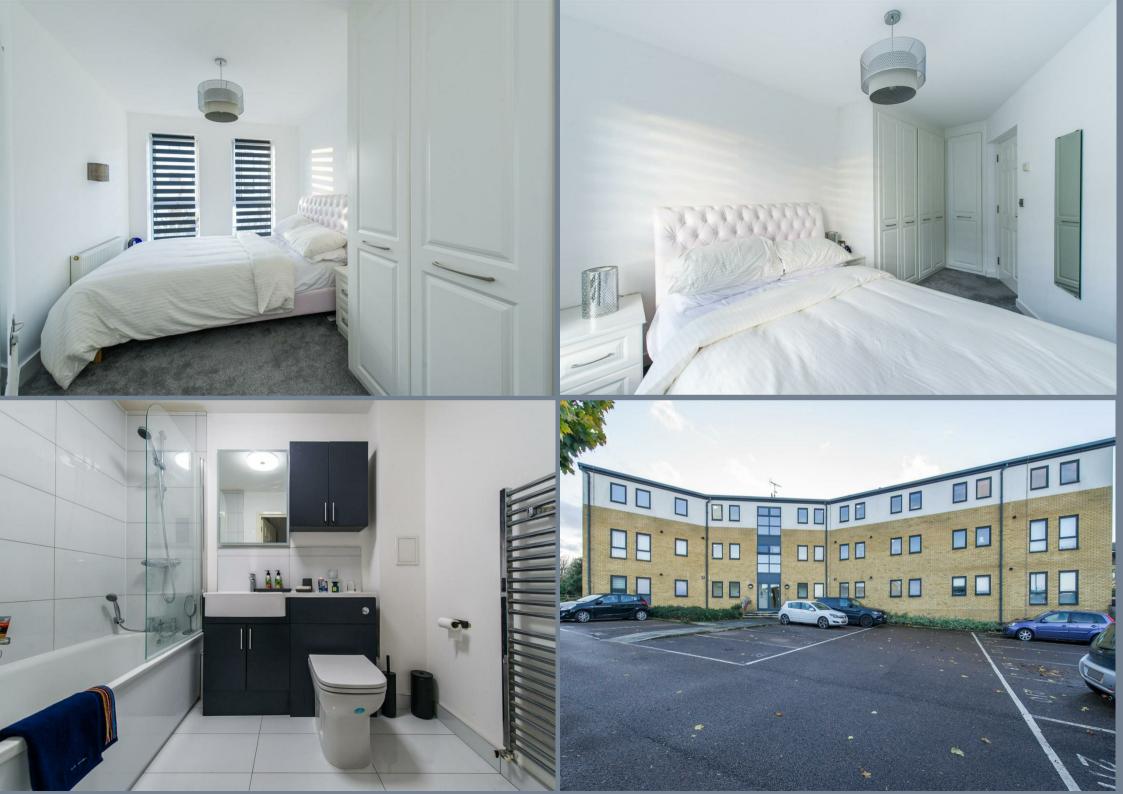

The accommodation comprises of an entrance hall with airing cupboard, a 19'1 x 14'2 living room with double doors opening on to the balcony, a 10'9 x 7'6 Kitchen, recently refurbished bathroom (Nov '22) and a 14'9 x 8'8 Bedroom with fitted wardrobes. The property also has an allocated parking space.

**Living Room** 19'1 x 14'2 (5.82m x 4.32m)

Balcony

**Kitchen** 10'9 x 7'6 (3.28m x 2.29m)

**Bedroom** 14'9 x 8'8 (4.50m x 2.64m)

Bathroom

Allocated Parking Space

Tenure - Leasehold: 111 years remaining

Council Tax - Band C