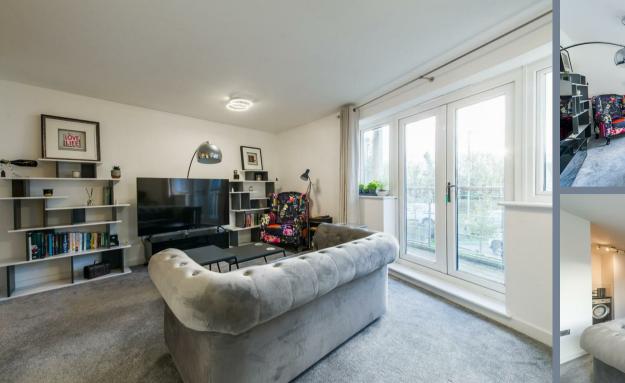

The accommodation comprises of an entrance hall with airing cupboard, a 19'1 x 14'2 living room with double doors opening on to the balcony, a 10'9 x 7'6 Kitchen, recently refurbished bathroom (Nov '22) and a 14'9 x 8'8 Bedroom with fitted wardrobes. The property also has an allocated parking space.

**Living Room** 19'1 x 14'2 (5.82m x 4.32m)

Balcony

**Kitchen** 10'9 x 7'6 (3.28m x 2.29m)

**Bedroom** 14'9 x 8'8 (4.50m x 2.64m)

Bathroom

Allocated Parking Space

Tenure - Leasehold: 111 years remaining

Council Tax - Band C