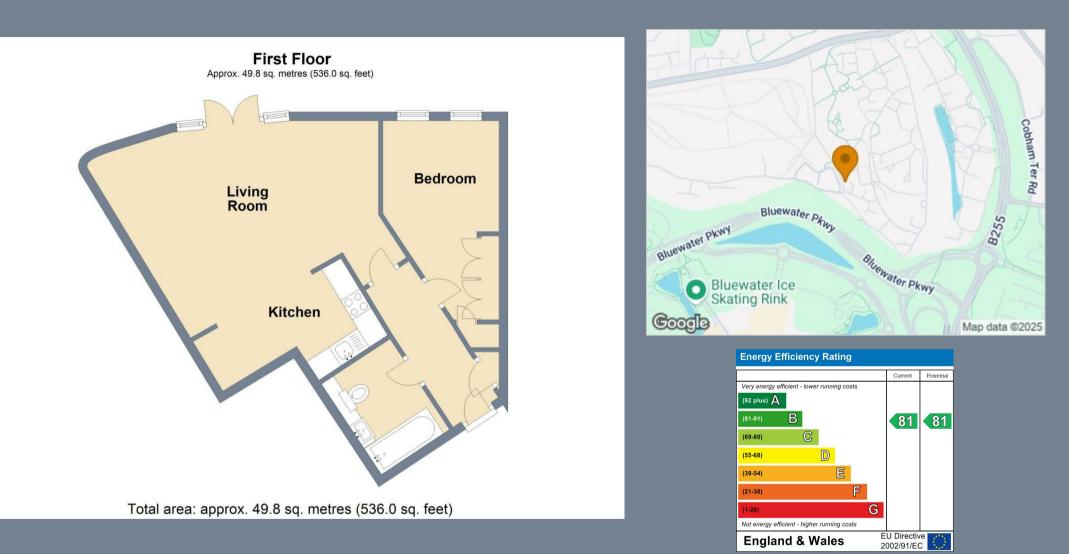

The accommodation comprises of an entrance hall with airing cupboard, a 19'1 x 14'2 living room with double doors opening on to the balcony, a 10'9 x 7'6 Kitchen, recently refurbished bathroom (Nov '22) and a 14'9 x 8'8 Bedroom with fitted wardrobes. The property also has an allocated parking space.

**Living Room** 19'1 x 14'2 (5.82m x 4.32m)

Balcony

**Kitchen** 10'9 x 7'6 (3.28m x 2.29m)

**Bedroom** 14'9 x 8'8 (4.50m x 2.64m)

Bathroom

Allocated Parking Space

Tenure - Leasehold: 111 years remaining

Council Tax - Band C