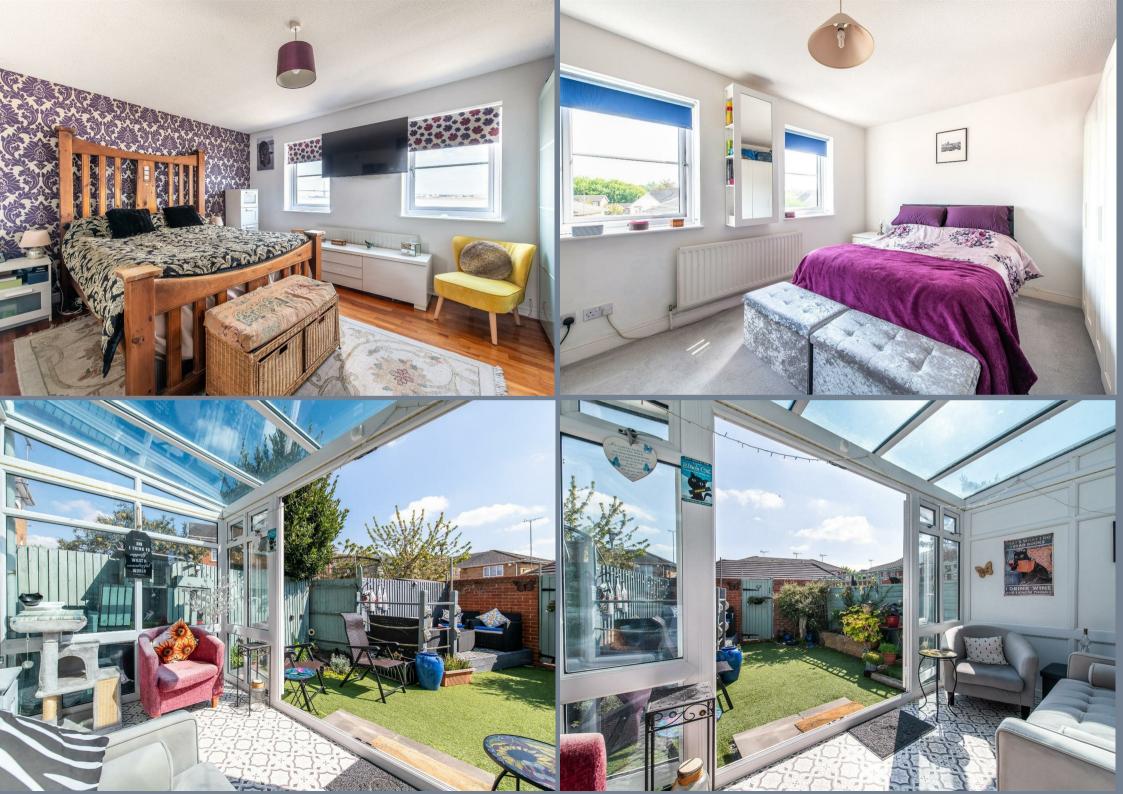

The property boasts views up and down the river including a great view of the sunsets over the Queen Elizabeth II Bridge to the front and is within close proximity of Greenhithe Station.

The accommodation comprises of a hallway,  $14'5 \times 12'10$ kitchen/diner, a  $12'7 \times 6'4$  conservatory, a  $16'8 \times 11'$ integral garage and a cloakroom on the ground floor. On the first floor there is a  $16'6 \times 14'9$  living room with a  $10' \times 4'$ balcony to the front overlooking the River Thames, the third and fourth bedrooms and a separate shower room. On the top floor are two double bedrooms with the main having an en-suite shower room plus the family bathroom.

To the rear is a south facing garden with access to an additional parking space at the rear of the house. To the front is a driveway for at least one car.

Please note the house is located on a private road so is subject to a service charge - the current annual charge is \$450 - information to be verified by the sellers solicitor.

Entrance Hall

**Kitchen/Diner** 14'5 x 12'10 (4.39m x 3.91m)

**Conservatory** 12'7 x 6'4 (3.84m x 1.93m)

Ground Floor Cloakroom

Integral Garage 16'8 x 11' narrowing to 8' (5.08m x 3.35m narrowing to 2.44m)

First Floor Landing

**Living Room** 16'6 x 14'9 (5.03m x 4.50m)

**Balcony to Front** 10' x 4' (3.05m x 1.22m)

**Bedroom Three** 11'5 x 7'6 (3.48m x 2.29m)

**Bedroom Four** 10'3 narrowing to 7'1 x 6'10 (3.12m narrowinf to 2.16m x 2.08m)

Shower Room

Second Floor Landing

**Bedroom One** 14'7 x 12'1 (4.45m x 3.68

En-suite Shower Room

**Bedroom Two** 14'6 x 10'4 (4.42m x 3.15m)

Bathroom

Rear Garden

Driveway to Front