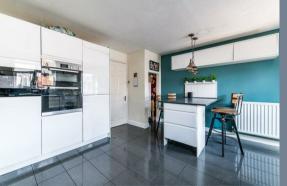

The property boasts views up and down the river including a great view of the sunsets over the Queen Elizabeth II Bridge to the front and is within close proximity of Greenhithe Station.

The accommodation comprises of a hallway,  $14'5 \times 12'10$ kitchen/diner, a  $12'7 \times 6'4$  conservatory, a  $16'8 \times 11'$ integral garage and a cloakroom on the ground floor. On the first floor there is a  $16'6 \times 14'9$  living room with a  $10' \times 4'$ balcony to the front overlooking the River Thames, the third and fourth bedrooms and a separate shower room. On the top floor are two double bedrooms with the main having an en-suite shower room plus the family bathroom.

Entrance Hall

**Kitchen/Diner** 14'5 x 12'10 (4.39m x 3.91m)

**Conservatory** 12'7 x 6'4 (3.84m x 1.93m)

Ground Floor Cloakroom

Integral Garage 16'8 x 11' narrowing to 8' (5.08m x 3.35m narrowing to 2.44m)