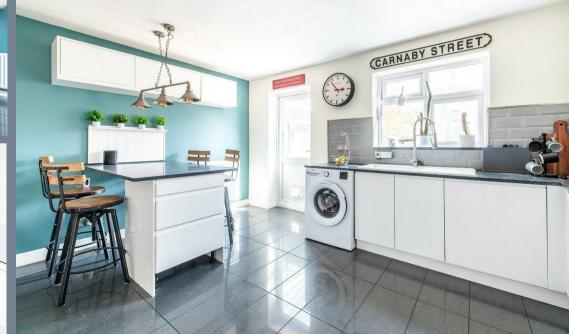

The property boasts views up and down the river including a great view of the sunsets over the Queen Elizabeth II Bridge to the front and is within close proximity of Greenhithe Station.

The accommodation comprises of a hallway,  $14'5 \times 12'10$ kitchen/diner, a  $12'7 \times 6'4$  conservatory, a  $16'8 \times 11'$ integral garage and a cloakroom on the ground floor. On the first floor there is a  $16'6 \times 14'9$  living room with a  $10' \times 4'$ balcony to the front overlooking the River Thames, the third and fourth bedrooms and a separate shower room. On the top floor are two double bedrooms with the main having an en-suite shower room plus the family bathroom.

Entrance Hall

**Kitchen/Diner** 14'5 x 12'10 (4.39m x 3.91m)

**Conservatory** 12'7 x 6'4 (3.84m x 1.93m)

Ground Floor Cloakroom

Integral Garage 16'8 x 11' narrowing to 8' (5.08m x 3.35m narrowing to 2.44m)