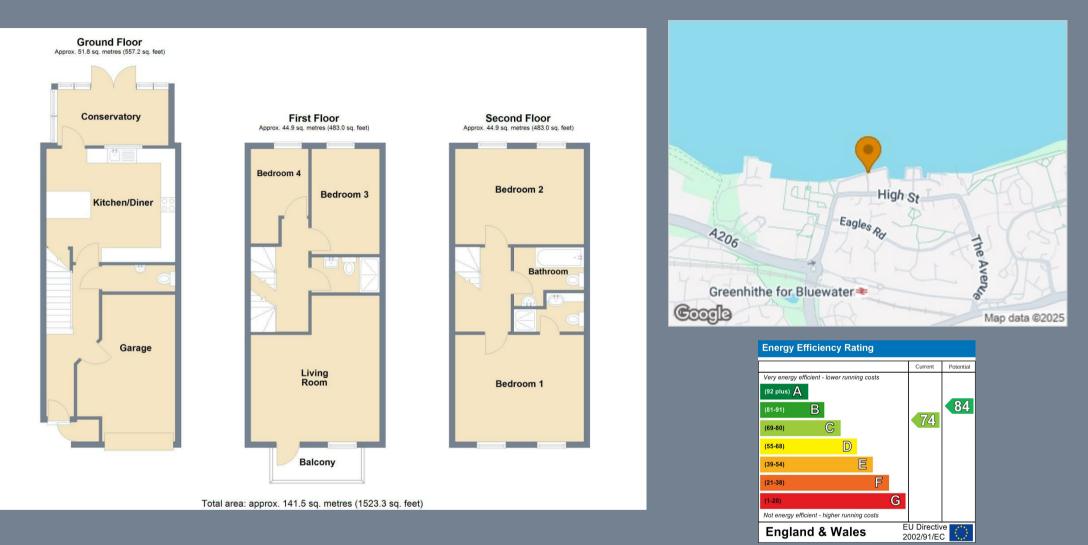

The property boasts views up and down the river including a great view of the sunsets over the Queen Elizabeth II Bridge to the front and is within close proximity of Greenhithe Station.

The accommodation comprises of a hallway,  $14'5 \times 12'10$ kitchen/diner, a  $12'7 \times 6'4$  conservatory, a  $16'8 \times 11'$ integral garage and a cloakroom on the ground floor. On the first floor there is a  $16'6 \times 14'9$  living room with a  $10' \times 4'$ balcony to the front overlooking the River Thames, the third and fourth bedrooms and a separate shower room. On the top floor are two double bedrooms with the main having an en-suite shower room plus the family bathroom.

Entrance Hall

**Kitchen/Diner** 14'5 x 12'10 (4.39m x 3.91m)

**Conservatory** 12'7 x 6'4 (3.84m x 1.93m)

Ground Floor Cloakroom

Integral Garage 16'8 x 11' narrowing to 8' (5.08m x 3.35m narrowing to 2.44m)

First Floor Landing

**Living Room** 16'6 x 14'9 (5.03m x 4.50m)

**Balcony to Front** 10' x 4' (3.05m x 1.22m)

**Bedroom Three** 11'5 x 7'6 (3.48m x 2.29m)

**Bedroom Four** 10'3 narrowing to 7'1 x 6'10 (3.12m narrowinf to 2.16m x 2.08m)

Shower Room

Second Floor Landing

**Bedroom One** 14'7 x 12'1 (4.45m x 3.68

En-suite Shower Room

**Bedroom Two** 14'6 x 10'4 (4.42m x 3.15m)

Bathroom

Rear Garden

Driveway to Front

Parking Space to Rear

Tenure - Freehold

Council Tax - Band F