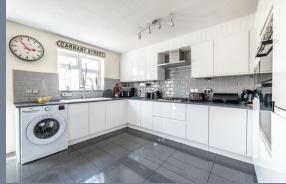

The property boasts views up and down the river including a great view of the sunsets over the Queen Elizabeth II Bridge to the front and is within close proximity of Greenhithe Station.

The accommodation comprises of a hallway,  $14'5 \times 12'10$ kitchen/diner, a  $12'7 \times 6'4$  conservatory, a  $16'8 \times 11'$ integral garage and a cloakroom on the ground floor. On the first floor there is a  $16'6 \times 14'9$  living room with a  $10' \times 4'$ balcony to the front overlooking the River Thames, the third and fourth bedrooms and a separate shower room. On the top floor are two double bedrooms with the main having an en-suite shower room plus the family bathroom.

Entrance Hall

**Kitchen/Diner** 14'5 x 12'10 (4.39m x 3.91m)

**Conservatory** 12'7 x 6'4 (3.84m x 1.93m)

Ground Floor Cloakroom

Integral Garage 16'8 x 11' narrowing to 8' (5.08m x 3.35m narrowing to 2.44m)