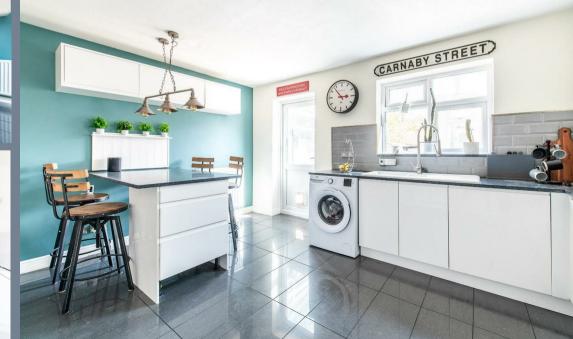

To the rear is a south facing garden with access to an additional parking space at the rear of the house. To the iront is a driveway for at least one car.

Entrance Hall

Kitchen/Diner 14'5 x 12'10 (4.39m x 3.91m)