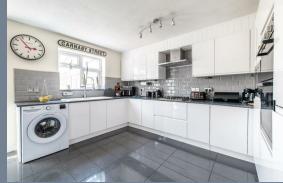

To the rear is a south facing garden with access to an additional parking space at the rear of the house. To the iront is a driveway for at least one car.

Entrance Hall

Kitchen/Diner 14'5 x 12'10 (4.39m x 3.91m)