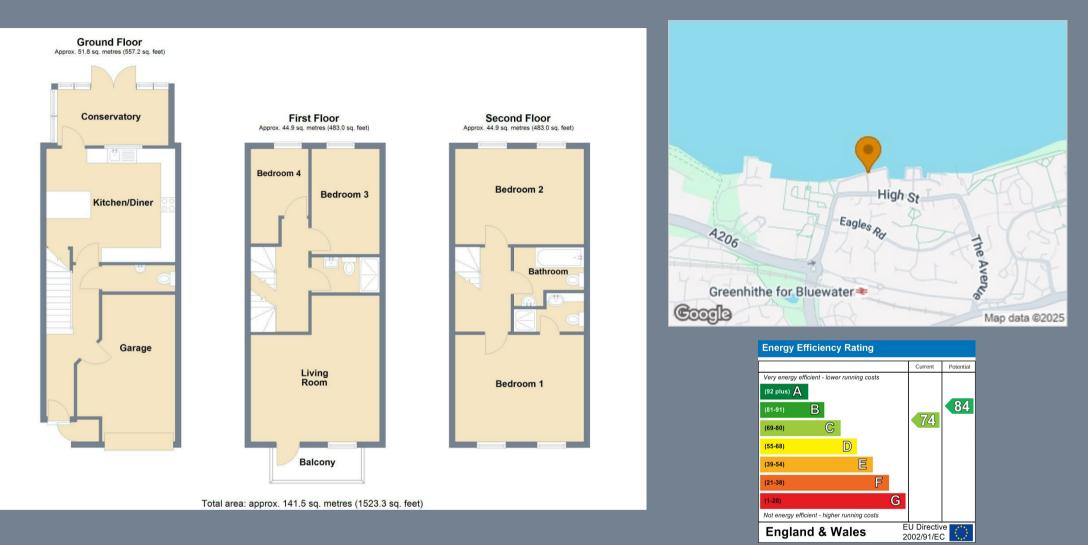

The property boasts views up and down the river including a great view of the sunsets over the Queen Elizabeth II Bridge to the front and is within close proximity of Greenhithe Station.

The accommodation comprises of a hallway,  $14'5 \times 12'10$ kitchen/diner, a  $12'7 \times 6'4$  conservatory, a  $16'8 \times 11'$ integral garage and a cloakroom on the ground floor. On the first floor there is a  $16'6 \times 14'9$  living room with a  $10' \times 4'$ balcony to the front overlooking the River Thames, the third and fourth bedrooms and a separate shower room. On the top floor are two double bedrooms with the main having an en-suite shower room plus the family bathroom.

To the rear is a south facing garden with access to an additional parking space at the rear of the house. To the iront is a driveway for at least one car.

Entrance Hall

Kitchen/Diner 14'5 x 12'10 (4.39m x 3.91m)

**Conservatory** 12'7 x 6'4 (3.84m x 1.93m)

Ground Floor Cloakroom

Integral Garage 16'8 x 11' narrowing to 8' (5.08m x 3.35m narrowing to 2.44m)

First Floor Landing

**Living Room** 16'6 x 14'9 (5.03m x 4.50m)

**Balcony to Front** 10' x 4' (3.05m x 1.22m)

**Bedroom Three** 11'5 x 7'6 (3.48m x 2.2

Bedroom Four 10'3 narrowing to 7'1 x 6'10 (3.12m narrowinf to 2.16m 2.08m)

Shower Room

Second Floor Landing

**Bedroom One** 14'7 x 12'1 (4.45m x 3.68m)

En-suite Shower Room

**Bedroom Two** 14'6 x 10'4 (4.42m x 3.15m

Bathroom

Rear Garden

Driveway to Front

Parking Space to Rear

Tenure - Freehold

Council Tax - Band F