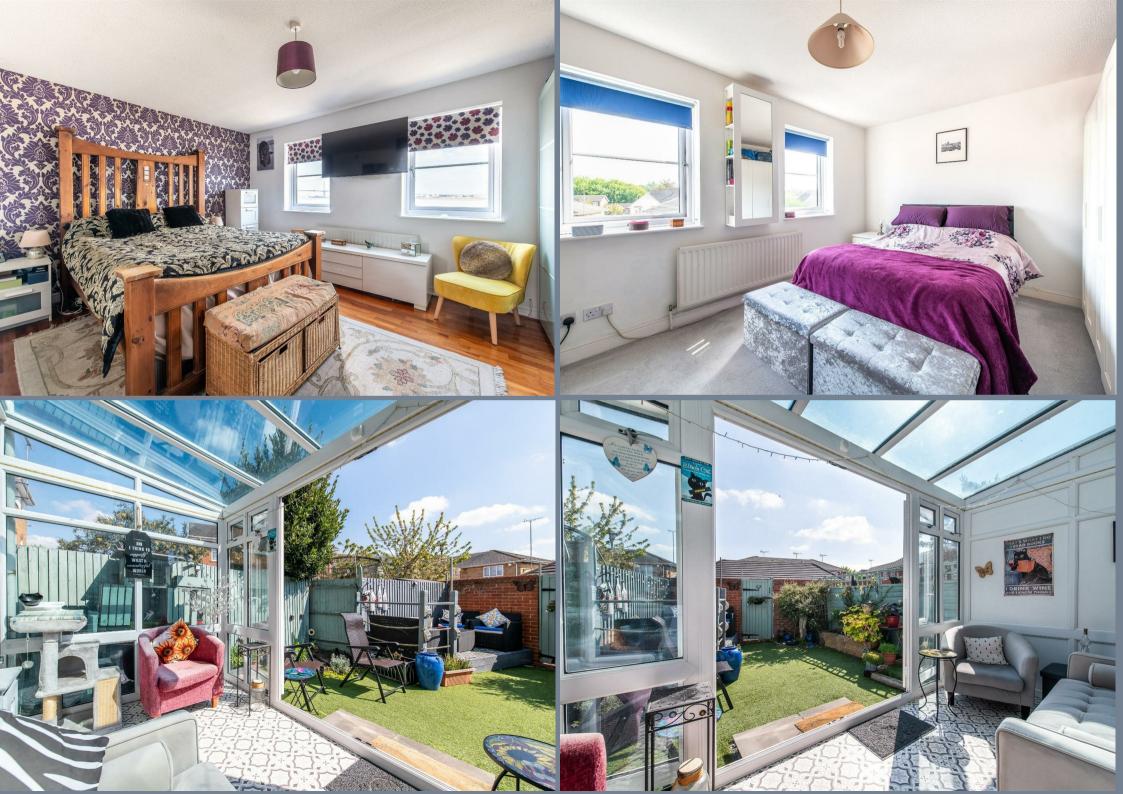

Sara Crescent, Greenhithe, DA9 9NY Guide price £500,000 - £550,000 Freehold 1

3

THE HOMES GROUP

.....

....

Guide Price £500,000 - £550,000 The Homes Group are delighted to offer to the market this beautifully presented four bedroom and river facing end-of terrace townhouse located in the sought after area of Greenhithe Village.

The property boasts views up and down the river including a great view of the sunsets over the Queen Elizabeth II Bridge to the front and is within close proximity of Greenhithe Station.

The accommodation comprises of a hallway,  $14'5 \times 12'10$ kitchen/diner, a  $12'7 \times 6'4$  conservatory, a  $16'8 \times 11'$ integral garage and a cloakroom on the ground floor. On the first floor there is a  $16'6 \times 14'9$  living room with a  $10' \times 4'$ balcony to the front overlooking the River Thames, the third and fourth bedrooms and a separate shower room. On the top floor are two double bedrooms with the main having an en-suite shower room plus the family bathroom.

To the rear is a south facing garden with access to an additional parking space at the rear of the house. To the iront is a driveway for at least one car.

Entrance Hall

Kitchen/Diner 14'5 x 12'10 (4.39m x 3.91m)

**Conservatory** 12'7 x 6'4 (3.84m x 1.93m)

Ground Floor Cloakroom

Integral Garage 16'8 x 11' narrowing to 8' (5.08m x 3.35m narrowing to 2.44m)

First Floor Landing

**Living Room** 16'6 x 14'9 (5.03m x 4.50m)

**Balcony to Front** 10' x 4' (3.05m x 1.22m)

**Bedroom Three** 11'5 x 7'6 (3.48m x 2.2

Bedroom Four 10'3 narrowing to 7'1 x 6'10 (3.12m narrowinf to 2.16m 2.08m)

Shower Room

Second Floor Landing

**Bedroom One** 14'7 x 12'1 (4.45m x 3.68m)

En-suite Shower Room

**Bedroom Two** 14'6 x 10'4 (4.42m x 3.15m

Bathroom

Rear Garden

Driveway to Front

Parking Space to Rear

Tenure - Freehold

Council Tax - Band F