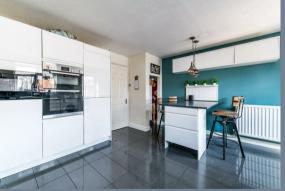

To the rear is a south facing garden with access to an additional parking space at the rear of the house. To the iront is a driveway for at least one car.

Entrance Hall

Kitchen/Diner 14'5 x 12'10 (4.39m x 3.91m)