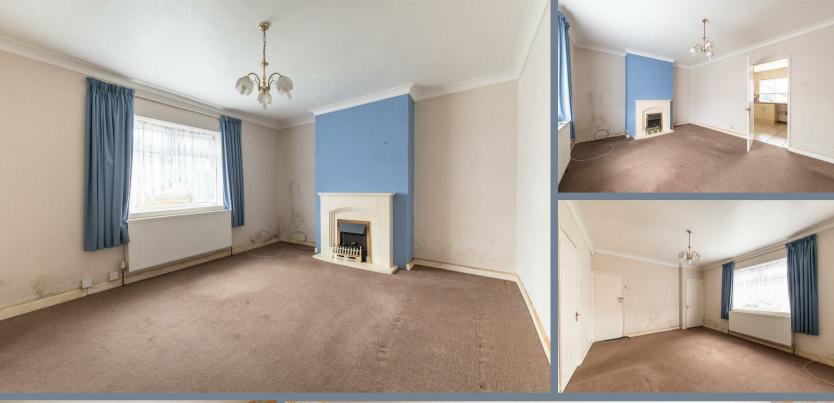

## **Entrance Hall**

**Living Room** 15'5 x 11'4 (4.70m x 3.45m)

**Kitchen** 15'5 x 10'1 (4.70m x 3.07m)