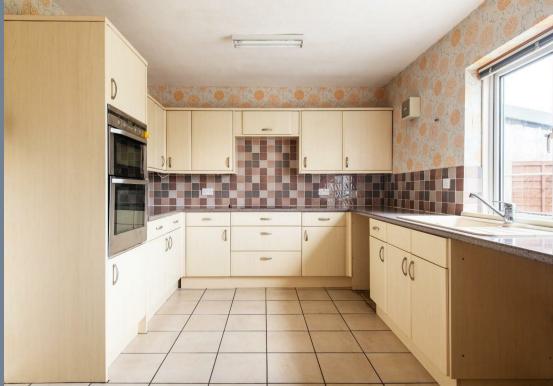

## **Entrance Hall**

**Living Room** 15'5 x 11'4 (4.70m x 3.45m)

**Kitchen** 15'5 x 10'1 (4.70m x 3.07m)