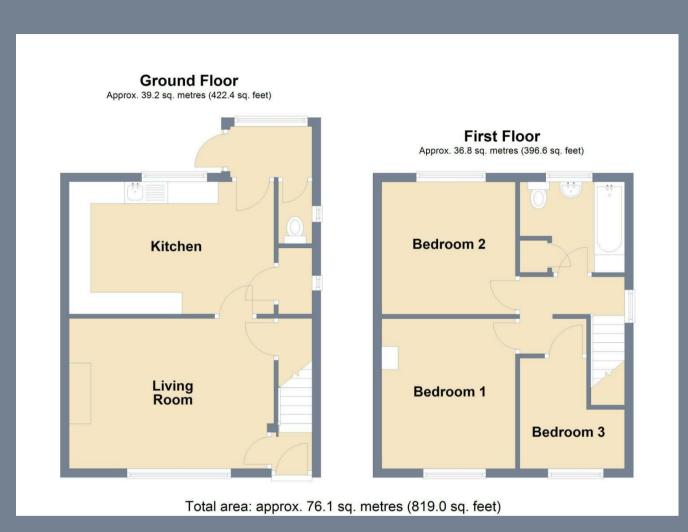

The accommodation comprises of a 15'5  $\times$  11'4 living room, a 15'5  $\times$  10'1 Kitchen and a cloakroom on the ground floor. Upstairs there are three bedrooms and the bathroom.

There is a driveway to the side for at least one vehicle that leads to the detached garage at the rear of the property. The garden to the rear measures 50'.

## **Entrance Hall**

**Living Room** 15'5 x 11'4 (4.70m x 3.45m)

**Kitchen** 15'5 x 10'1 (4.70m x 3.07m)

## Lobby

Ground Floor Cloakroom

## Landing

**Bedroom One** 11'4 x 10'1 (3.45m x 3.07m)

**Bedroom Two** 10'1 x 10' (3.07m x 3.05m)

**Bedroom Three** 8'4 x 8'1 (2.54m x 2.46m)

First Floor Bathroom 8' x 6'10 (2.44m x 2.08m)

Rear Garden 50' (15.24m)