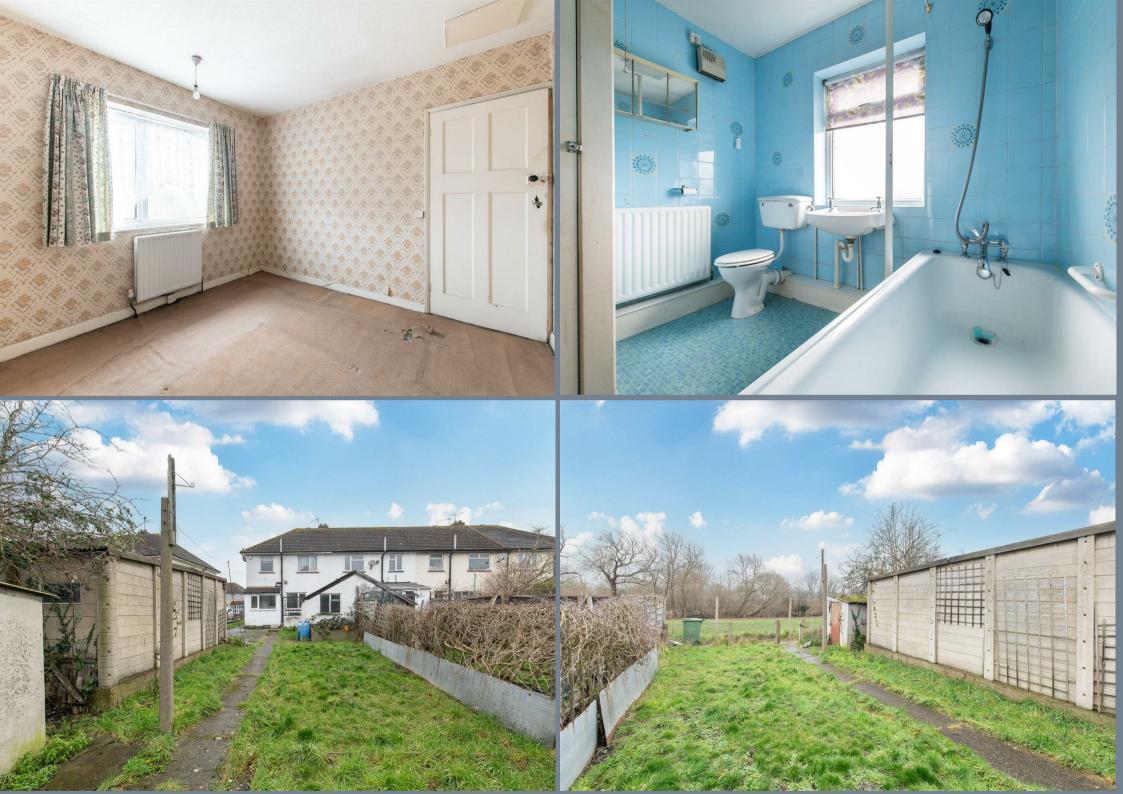

The accommodation comprises of a 15'5  $\times$  11'4 living room, a 15'5  $\times$  10'1 Kitchen and a cloakroom on the ground floor. Upstairs there are three bedrooms and the bathroom.

There is a driveway to the side for at least one vehicle that leads to the detached garage at the rear of the property. The garden to the rear measures 50'.

## Landing

**Bedroom One** 11'4 x 10'1 (3.45m x 3.07m)

**Bedroom Two** 10'1 x 10' (3.07m x 3.05m)

**Bedroom Three** 8'4 x 8'1 (2.54m x 2.46m)

First Floor Bathroom 8' x 6'10 (2.44m x 2.08m)

Rear Garden 50' (15.24m)