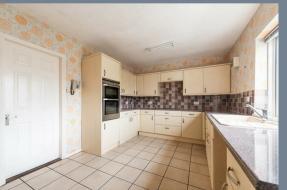

## **Entrance Hall**

**Living Room** 15'5 x 11'4 (4.70m x 3.45m)

**Kitchen** 15'5 x 10'1 (4.70m x 3.07m)