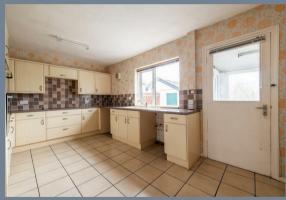

## **Entrance Hall**

**Living Room** 15'5 x 11'4 (4.70m x 3.45m)

**Kitchen** 15'5 x 10'1 (4.70m x 3.07m)