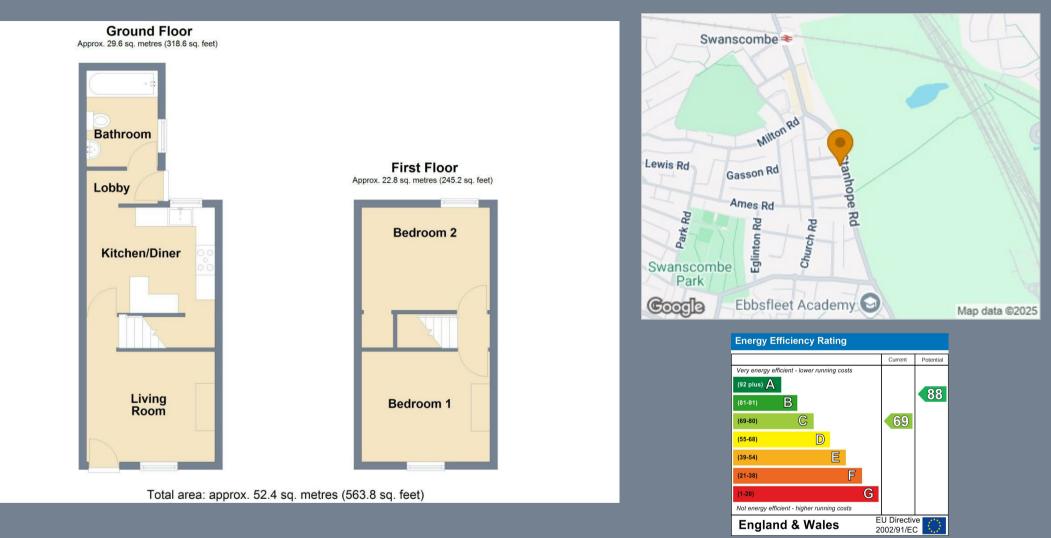

On the ground floor is the living room, kitchen and bathroom. Upstairs are the two bedrooms and to the rear is the 40' garden.

**Living Room** 11'1 x 9'7 (3.38m x 2.92m)

**Kitchen/Diner** 11'1 x 9'2 (3.38m x 2.79m)

Lobby

**Ground Floor Bathroom** 8'4 x 6'1 (2.54m x 1.85m)

Landing

**Bedroom One** 11'1 x 9'8 (3.38m x 2.95m)

**Bedroom Two** 11'2 x 9'1 (3.40m x 2.77m)

**Rear Garden** 40' (12.19m)

Tenure - Freehold

Council Tax - Band B