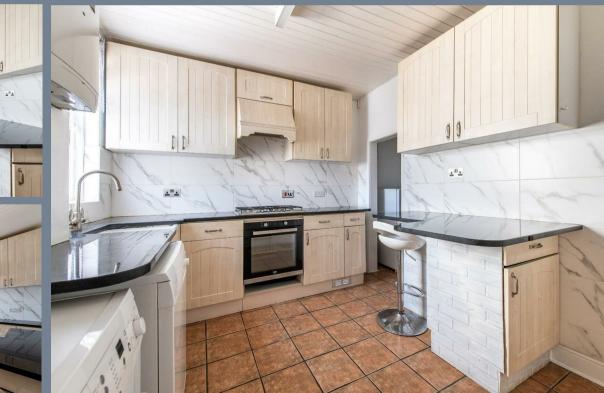

On the ground floor is the living room, kitchen and bathroom. Upstairs are the two bedrooms and to the rear is the 40' garden.

**Living Room** 11'1 x 9'7 (3.38m x 2.92m)

**Kitchen/Diner** 11'1 x 9'2 (3.38m x 2.79m)