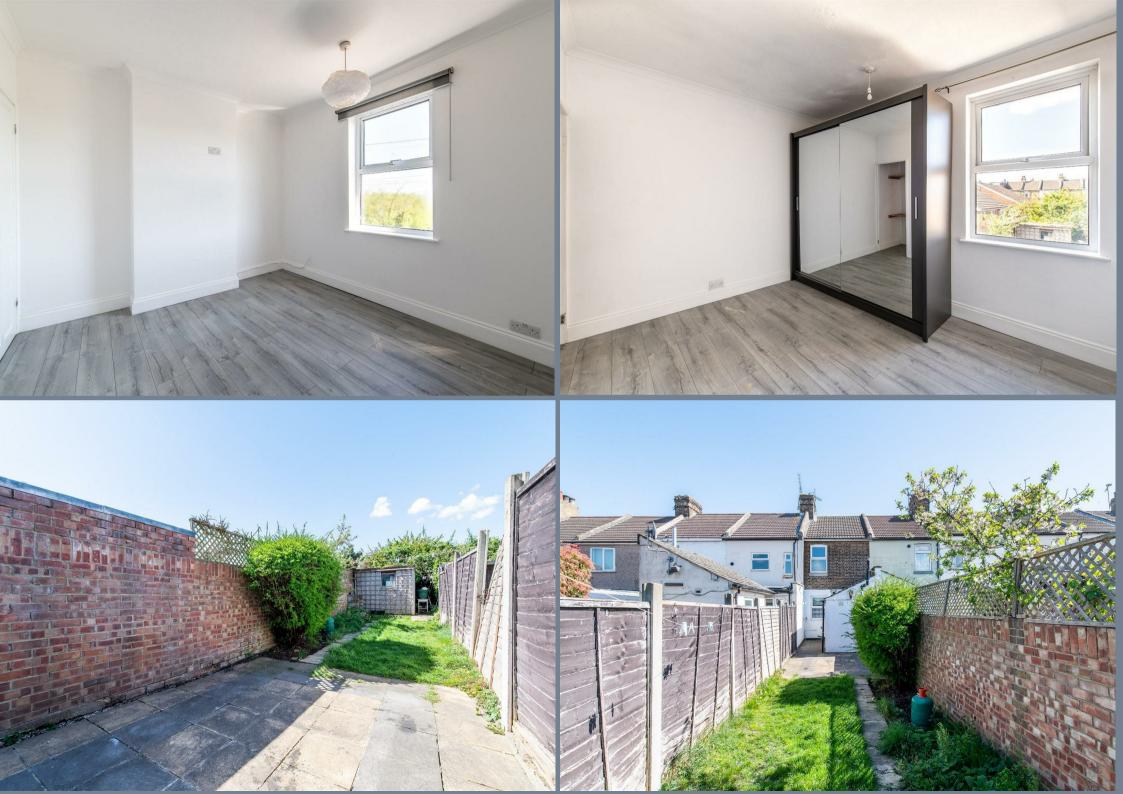

THE HOMES GROUP XXXXX

Stanhope Road, Swanscombe, DA10 0AS Guide price £260,000 - £275,000 Freehold Guide Price £260,000 - £275,000. The Homes Group are delighted to offer to the market this two bedroom Victorian style terraced house that is offered with no forward chain and is situated within 0.3 miles of Swanscombe station and 0.9 miles of the High Speed trains at Ebbsfleet international Station.

On the ground floor is the living room, kitchen and bathroom. Upstairs are the two bedrooms and to the rear is the 40' garden.

**Living Room** 11'1 x 9'7 (3.38m x 2.92m)

**Kitchen/Diner** 11'1 x 9'2 (3.38m x 2.79m)

Lobby

**Ground Floor Bathroom** 8'4 x 6'1 (2.54m x 1.85m)

Landing

**Bedroom One** 11'1 x 9'8 (3.38m x 2.95m)

**Bedroom Two** 11'2 x 9'1 (3.40m x 2.77m)

**Rear Garden** 40' (12.19m)

Tenure - Freehold

Council Tax - Band B