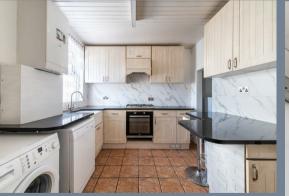

On the ground floor is the living room, kitchen and bathroom. Upstairs are the two bedrooms and to the rear is the 40' garden.

**Living Room** 11'1 x 9'7 (3.38m x 2.92m)

**Kitchen/Diner** 11'1 x 9'2 (3.38m x 2.79m)