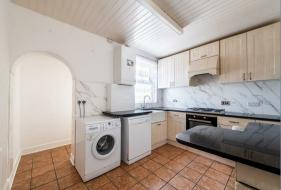

On the ground floor is the living room, kitchen and bathroom. Upstairs are the two bedrooms and to the rear is the 40' garden.

**Living Room** 11'1 x 9'7 (3.38m x 2.92m)

**Kitchen/Diner** 11'1 x 9'2 (3.38m x 2.79m)