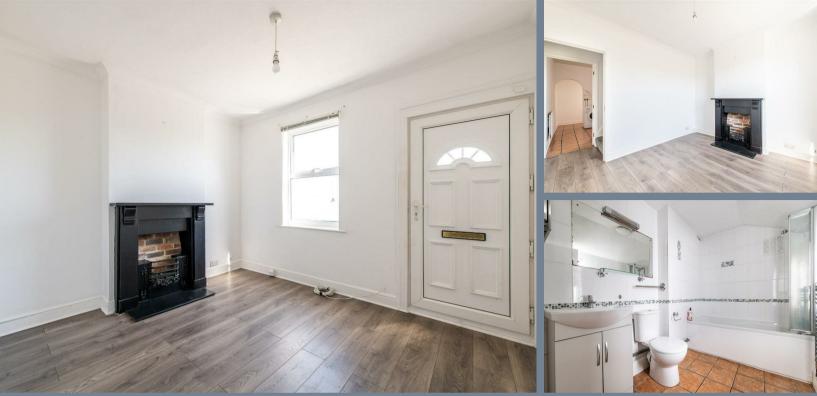

On the ground floor is the living room, kitchen and bathroom. Upstairs are the two bedrooms and to the rear is the 40' garden.

**Living Room** 11'1 x 9'7 (3.38m x 2.92m)

**Kitchen/Diner** 11'1 x 9'2 (3.38m x 2.79m)

Lobby

**Ground Floor Bathroom** 8'4 x 6'1 (2.54m x 1.85m)

Landing

**Bedroom One** 11'1 x 9'8 (3.38m x 2.95m)

**Bedroom Two** 11'2 x 9'1 (3.40m x 2.77m)

**Rear Garden** 40' (12.19m)

Tenure - Freehold

Council Tax - Band B