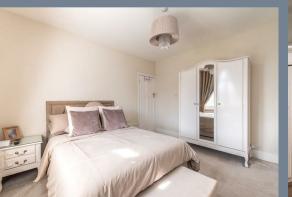

## Bedroom one

12'4 x 11'10 (3.76m x 3.61m)

#### Bedroom two

15'3 into bay x 10'0 (4.65m into bay x 3.05m)

## Bedroom three

9'4 x 6'10 (2.84m x 2.08m)