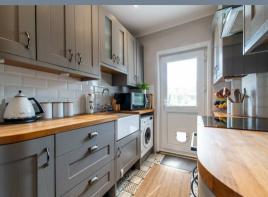

and french doors to the garden, modern fitted kitchen with built-in (induction hob and electric oven), master bedroom with built in wardrobe, family bathroom with modern white suite, period features, double glazing, central heating, south facing rear garden with brick built store, and front garden.

The layout of the rooms as below

## Hallway

## Lounge

15'3 into bay x 11'10 (4.65m into bay x 3.61m)

## Dining room

12'5 x 10'1 (3.78m x 3.07m)

## Kitchen

9'3 x 6'8 (2.82m x 2.03m)

## Landing

## Bedroom one

12'4 x 11'10 (3.76m x 3.61m)

#### Bedroom two

15'3 into bay x 10'0 (4.65m into bay x 3.05m)

## Bedroom three

9'4 x 6'10 (2.84m x 2.08m)

#### Bathroom

7'2 x 5'0 (2.18m x 1.52m)

#### Store

7'6 x 3'0 (2.29m x 0.91m)

### Rear Garden

Tenure: FREEHOLD

Council tax: Band C





















# Viewing

Please contact The Homes Group Office on 01322 875000 if you wish to arrange a viewing appointment for this property or require further information.

These particulars, whilst believed to be accurate are set out as a general outline only for guidance and do not constitute any part of an offer or contract. Intending purchasers should not rely on them as statements of representation of fact, but must satisfy themselves by inspection or otherwise as to their accuracy. No person in this firms employment has the authority to make or give any representation or warranty in respect of the property.