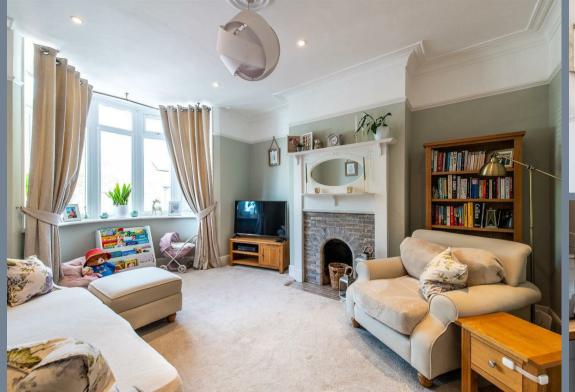

ner and french doors to the garden, modern fitted kitchen with built-in (induction hob and electric oven), master bedroom with built in wardrobe, family bathroom with modern white suite, period features, double glazing, central heating, south facing rear garden with brick built store, and front garden.

The layout of the rooms as below

## Hallway

## Lounge

15'3 into bay x 11'10 (4.65m into bay x 3.61m)

## Dining room

12'5 x 10'1 (3.78m x 3.07m)

## Kitchen

9'3 x 6'8 (2.82m x 2.03m)

## Landing

## Bedroom one

12'4 x 11'10 (3.76m x 3.61m)

#### Bedroom two

15'3 into bay x 10'0 (4.65m into bay x 3.05m)

## Bedroom three

9'4 x 6'10 (2.84m x 2.08m)

#### Bathroom

7'2 x 5'0 (2.18m x 1.52m)

#### Store

7'6 x 3'0 (2.29m x 0.91m)

### Rear Garden

Tenure: FREEHOLD

Council tax: Band C





















# Viewing

Please contact The Homes Group Office on 01322 875000 if you wish to arrange a viewing appointment for this property or require further information.

These particulars, whilst believed to be accurate are set out as a general outline only for guidance and do not constitute any part of an offer or contract. Intending purchasers should not rely on them as statements of representation of fact, but must satisfy themselves by inspection or otherwise as to their accuracy. No person in this firms employment has the authority to make or give any representation or warranty in respect of the property.