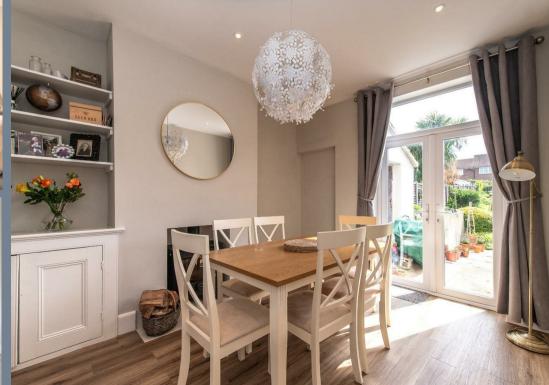

ench doors to the garden, modern fitted kitchen with built-in (induction hob and electric oven), master bedroom with built in wardrobe, family bathroom with modern white suite, period features, double glazing, central heating, south facing rear garden with brick built store, and front garden.

The layout of the rooms as below

## Hallway

## Lounge

15'3 into bay x 11'10 (4.65m into bay x 3.61m)

## Dining room

12'5 x 10'1 (3.78m x 3.07m)

## Kitchen

9'3 x 6'8 (2.82m x 2.03m)

## Landing

## Bedroom one

12'4 x 11'10 (3.76m x 3.61m)

#### Bedroom two

15'3 into bay x 10'0 (4.65m into bay x 3.05m)

## Bedroom three

9'4 x 6'10 (2.84m x 2.08m)

#### Bathroom

7'2 x 5'0 (2.18m x 1.52m)

#### Store

7'6 x 3'0 (2.29m x 0.91m)

### Rear Garden

Tenure: FREEHOLD

Council tax: Band C





















# Viewing

Please contact The Homes Group Office on 01322 875000 if you wish to arrange a viewing appointment for this property or require further information.

These particulars, whilst believed to be accurate are set out as a general outline only for guidance and do not constitute any part of an offer or contract. Intending purchasers should not rely on them as statements of representation of fact, but must satisfy themselves by inspection or otherwise as to their accuracy. No person in this firms employment has the authority to make or give any representation or warranty in respect of the property.