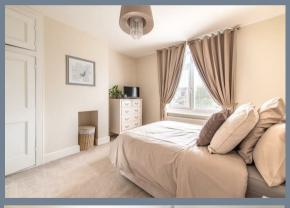

## Bedroom one

12'4 x 11'10 (3.76m x 3.61m)

#### Bedroom two

15'3 into bay x 10'0 (4.65m into bay x 3.05m)

## Bedroom three

9'4 x 6'10 (2.84m x 2.08m)