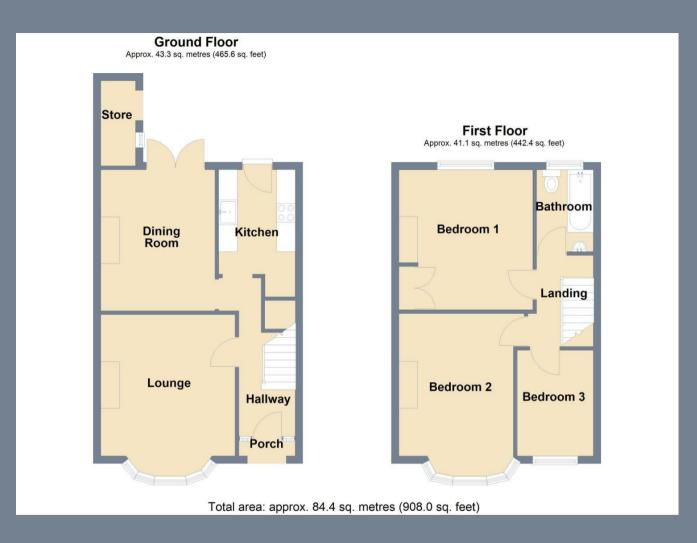

The layout of the rooms as below

## Hallway

## Lounge

15'3 into bay x 11'10 (4.65m into bay x 3.61m)

## Dining room

12'5 x 10'1 (3.78m x 3.07m)

## Kitchen

9'3 x 6'8 (2.82m x 2.03m)

## Landing

## Bedroom one

12'4 x 11'10 (3.76m x 3.61m)

#### Bedroom two

15'3 into bay x 10'0 (4.65m into bay x 3.05m)

## Bedroom three

9'4 x 6'10 (2.84m x 2.08m)

#### Bathroom

7'2 x 5'0 (2.18m x 1.52m)

#### Store

7'6 x 3'0 (2.29m x 0.91m)