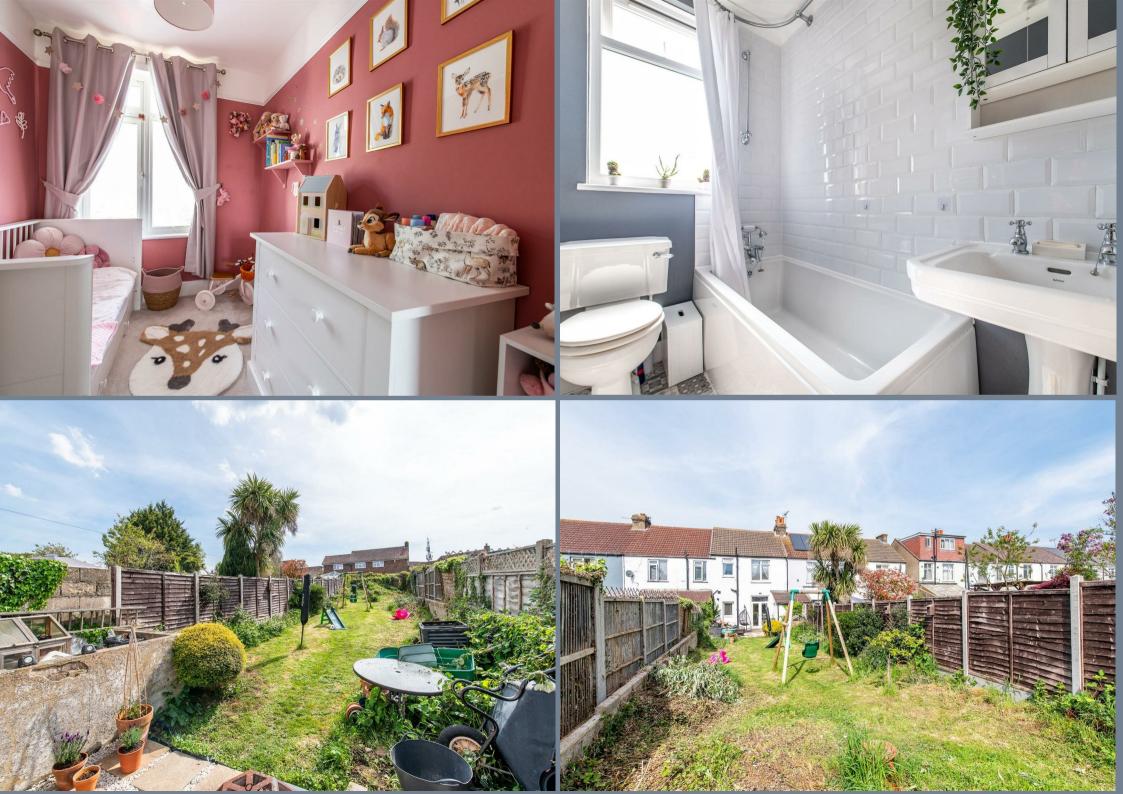

## Bedroom three

9'4 x 6'10 (2.84m x 2.08m)

#### Bathroom

7'2 x 5'0 (2.18m x 1.52m)

### Rear Garden

Tenure: FREEHOLD

Council tax: Band C