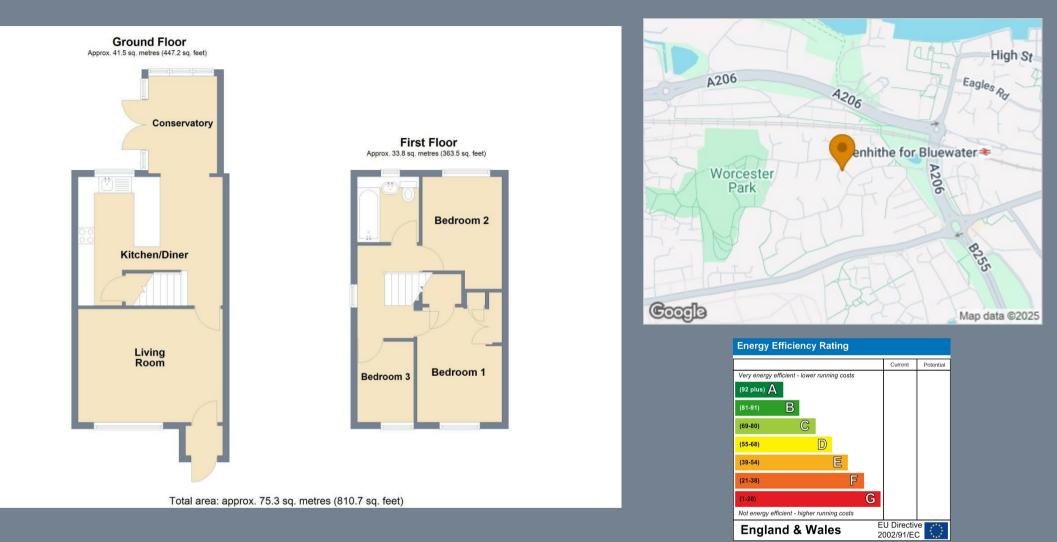

The accommodation comprises of a 14'8 x 11'6 living room, a 14'8 x 13' kitchen/diner which is open to the 9'10 x 7' conservatory style extension. There are three bedrooms and a family bathroom upstairs and a 40' garden to the rear. The property comes with a 15'8 x 8' garage with a driveway for two cars to the front of the garage.

## Entrance Hall

**Living Room** 14'8 x 11'6 (4.47m x 3.51m)

**Kitchen/Diner** 14'8 x 13' (4.47m x 3.96m)

**Conservatory** 9'10 x 7' (3.00m x 2.13m

## Landing

**Bedroom One** 11'9 to wardrobes x 8'9 (3.58m to wardrobes x 2.67m)

**Bedroom Two** 11'4 x 8'4 (3.45m x 2.54m

**Bedroom Three** 8'5 x 5'9 (2.57m x 1.75m)

Bathroom

**Rear Garden**<sup>1</sup> 40' (12.19m)

Garage to Side 15'8 x 8' (4.78m x 2.44m)

Driveway to Front of Garage

Tenure - Freehold

Council Tax - Band C