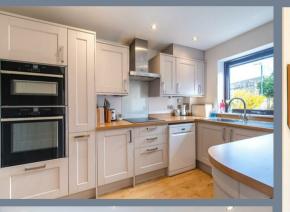

The accommodation comprises of a 14'8 x 11'6 living room, a 14'8 x 13' kitchen/diner which is open to the 9'10 x 7' conservatory style extension. There are three bedrooms and a family bathroom upstairs and a 40' garden to the rear. The property comes with a 15'8 x 8' garage with a driveway for two cars to the front of the garage.

## Entrance Hall

**Living Room** 14'8 x 11'6 (4.47m x 3.51m)

**Kitchen/Diner** 14'8 x 13' (4.47m x 3.96m)

**Conservatory** 9'10 x 7' (3.00m x 2.13m