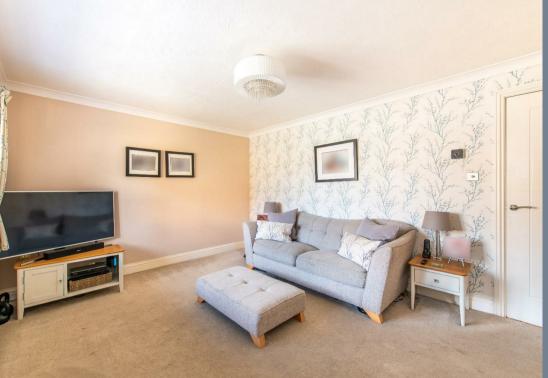

The accommodation comprises of a 14'8 x 11'6 living room, a 14'8 x 13' kitchen/diner which is open to the 9'10 x 7' conservatory style extension. There are three bedrooms and a family bathroom upstairs and a 40' garden to the rear. The property comes with a 15'8 x 8' garage with a driveway for two cars to the front of the garage.

## Entrance Hall

**Living Room** 14'8 x 11'6 (4.47m x 3.51m)

**Kitchen/Diner** 14'8 x 13' (4.47m x 3.96m)

**Conservatory** 9'10 x 7' (3.00m x 2.13m