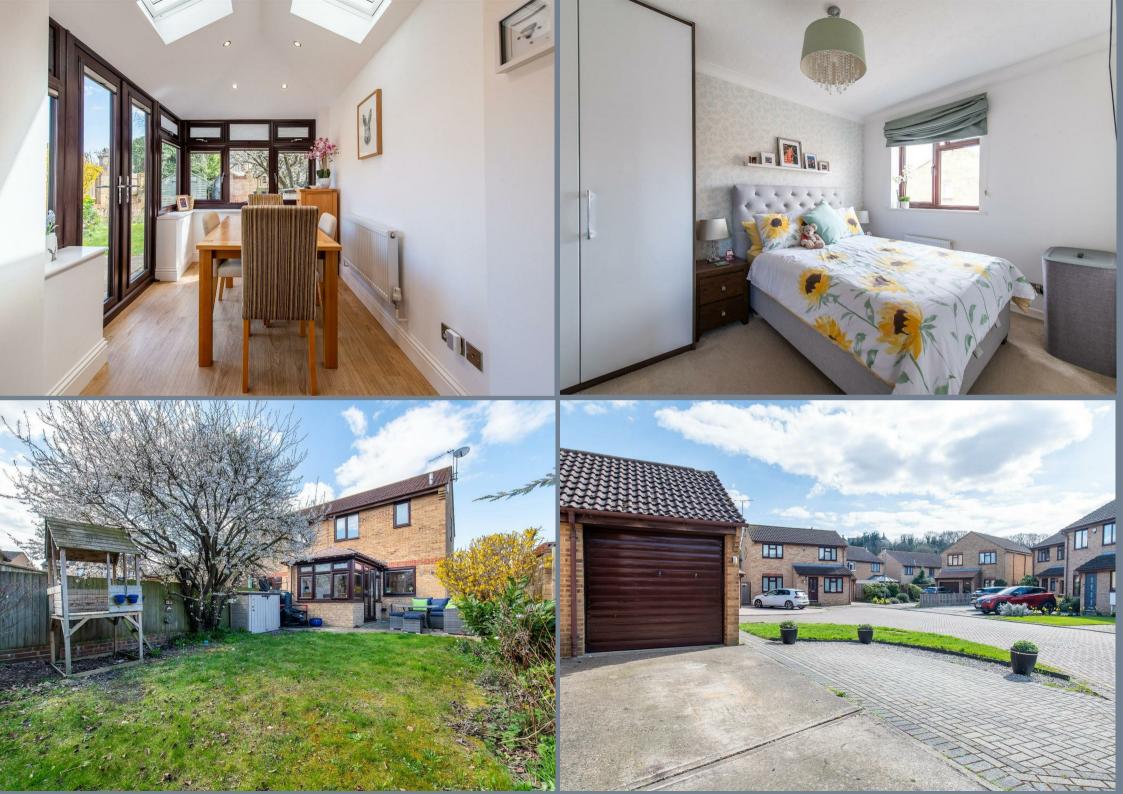

The accommodation comprises of a 14'8 x 11'6 living room, a 14'8 x 13' kitchen/diner which is open to the 9'10 x 7' conservatory style extension. There are three bedrooms and a family bathroom upstairs and a 40' garden to the rear. The property comes with a 15'8 x 8' garage with a driveway for two cars to the front of the garage.

## Entrance Hall

**Living Room** 14'8 x 11'6 (4.47m x 3.51m)

**Kitchen/Diner** 14'8 x 13' (4.47m x 3.96m)

**Conservatory** 9'10 x 7' (3.00m x 2.13m

## Landing

**Bedroom One** 11'9 to wardrobes x 8'9 (3.58m to wardrobes x 2.67m)

**Bedroom Two** 11'4 x 8'4 (3.45m x 2.54m

**Bedroom Three** 8'5 x 5'9 (2.57m x 1.75m)

Bathroom

**Rear Garden**<sup>1</sup> 40' (12.19m)

Garage to Side 15'8 x 8' (4.78m x 2.44m)

Driveway to Front of Garage

Tenure - Freehold

Council Tax - Band C