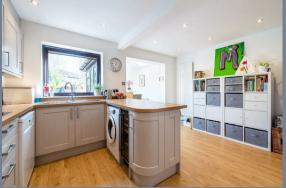

The accommodation comprises of a 14'8 x 11'6 living room, a 14'8 x 13' kitchen/diner which is open to the 9'10 x 7' conservatory style extension. There are three bedrooms and a family bathroom upstairs and a 40' garden to the rear. The property comes with a 15'8 x 8' garage with a driveway for two cars to the front of the garage.

## Entrance Hall

**Living Room** 14'8 x 11'6 (4.47m x 3.51m)

**Kitchen/Diner** 14'8 x 13' (4.47m x 3.96m)

**Conservatory** 9'10 x 7' (3.00m x 2.13m