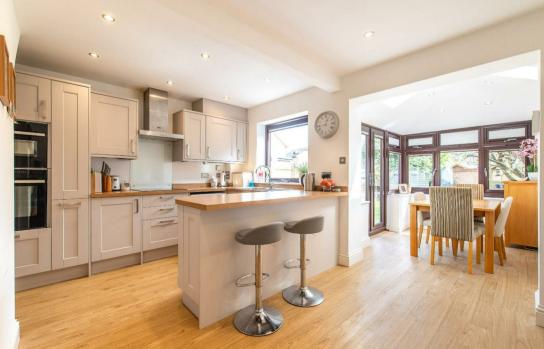

The accommodation comprises of a 14'8 x 11'6 living room, a 14'8 x 13' kitchen/diner which is open to the 9'10 x 7' conservatory style extension. There are three bedrooms and a family bathroom upstairs and a 40' garden to the rear. The property comes with a 15'8 x 8' garage with a driveway for two cars to the front of the garage.

## Entrance Hall

**Living Room** 14'8 x 11'6 (4.47m x 3.51m)

**Kitchen/Diner** 14'8 x 13' (4.47m x 3.96m)

**Conservatory** 9'10 x 7' (3.00m x 2.13m