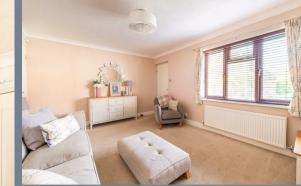

## Entrance Hall

**Living Room** 14'8 x 11'6 (4.47m x 3.51m)

**Kitchen/Diner** 14'8 x 13' (4.47m x 3.96m)

**Conservatory** 9'10 x 7' (3.00m x 2.13m