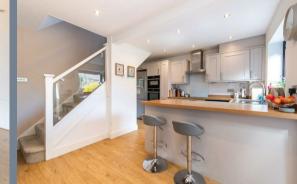

## Entrance Hall

**Living Room** 14'8 x 11'6 (4.47m x 3.51m)

**Kitchen/Diner** 14'8 x 13' (4.47m x 3.96m)

**Conservatory** 9'10 x 7' (3.00m x 2.13m