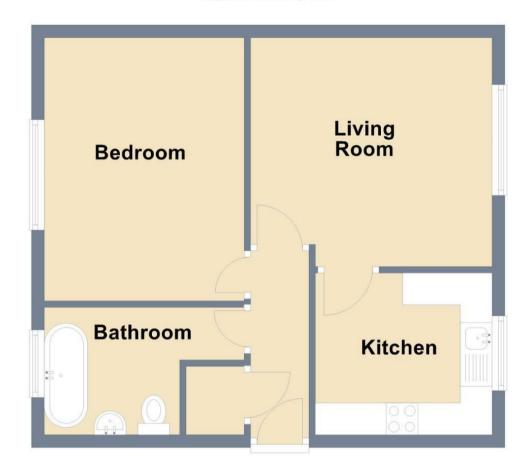

#### **Communal Entrance**

**Entrance Hall** 

Living Room 12'6 x 11'10 (3.81m x 3.61m)

**Kitchen** 9'6 x 9'3 (2.90m x 2.82m)

Bedroom 13'6 x 10'2 (4.11m x 3.10m)

#### **Bathroom**

10'2 x 6'7 at maximum points (3.10m x 2.01m at maximum points)

**Communal Gardens** 

**Allocated Parking Space** 

Tenure: Leasehold

Council Tax: Band A

## **Ground Floor**

Approx. 473.0 sq. feet

Total area: approx. 473.0 sq. feet