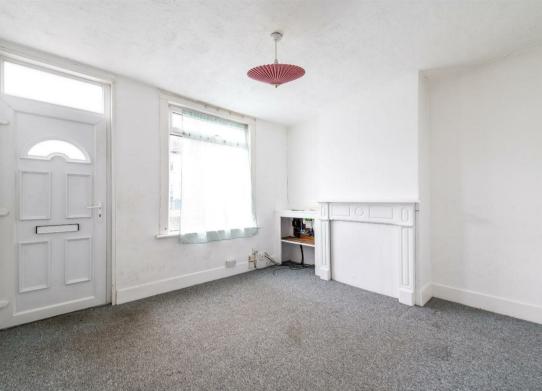

The accommodation comprises of an 11'10 x 10'5 living room, an 11'10 x 10'5 dining room, an 8'10 x 6' kitchen and a ground floor bathroom. On the first floor there is an 11'9 x 10'5 bedroom with built in cupboards and a 10'4 x 9'4 second bedroom.

To the rear is a 40' garden and the property is offered with no forward chain.

**Living Room** 11'10 x 10'5 (3.61m x 3.18m)

**Dining Room** 11'10 x 10'3 (3.61m x 3.12m)

**Kitchen** 8'10 x 6' (2.69m x 1.83m)