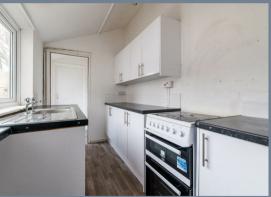

The accommodation comprises of an 11'10 x 10'5 living room, an 11'10 x 10'5 dining room, an 8'10 x 6' kitchen and a ground floor bathroom. On the first floor there is an 11'9 x 10'5 bedroom with built in cupboards and a 10'4 x 9'4 second bedroom.

To the rear is a 40' garden and the property is offered with no forward chain.

**Living Room** 11'10 x 10'5 (3.61m x 3.18m)

**Dining Room** 11'10 x 10'3 (3.61m x 3.12m)

**Kitchen** 8'10 x 6' (2.69m x 1.83m)