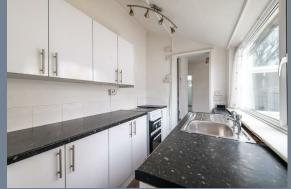

The accommodation comprises of an 11'10 x 10'5 living room, an 11'10 x 10'5 dining room, an 8'10 x 6' kitchen and a ground floor bathroom. On the first floor there is an 11'9 x 10'5 bedroom with built in cupboards and a 10'4 x 9'4 second bedroom.

To the rear is a 40' garden and the property is offered with no forward chain.

**Living Room** 11'10 x 10'5 (3.61m x 3.18m)

**Dining Room** 11'10 x 10'3 (3.61m x 3.12m)

**Kitchen** 8'10 x 6' (2.69m x 1.83m)