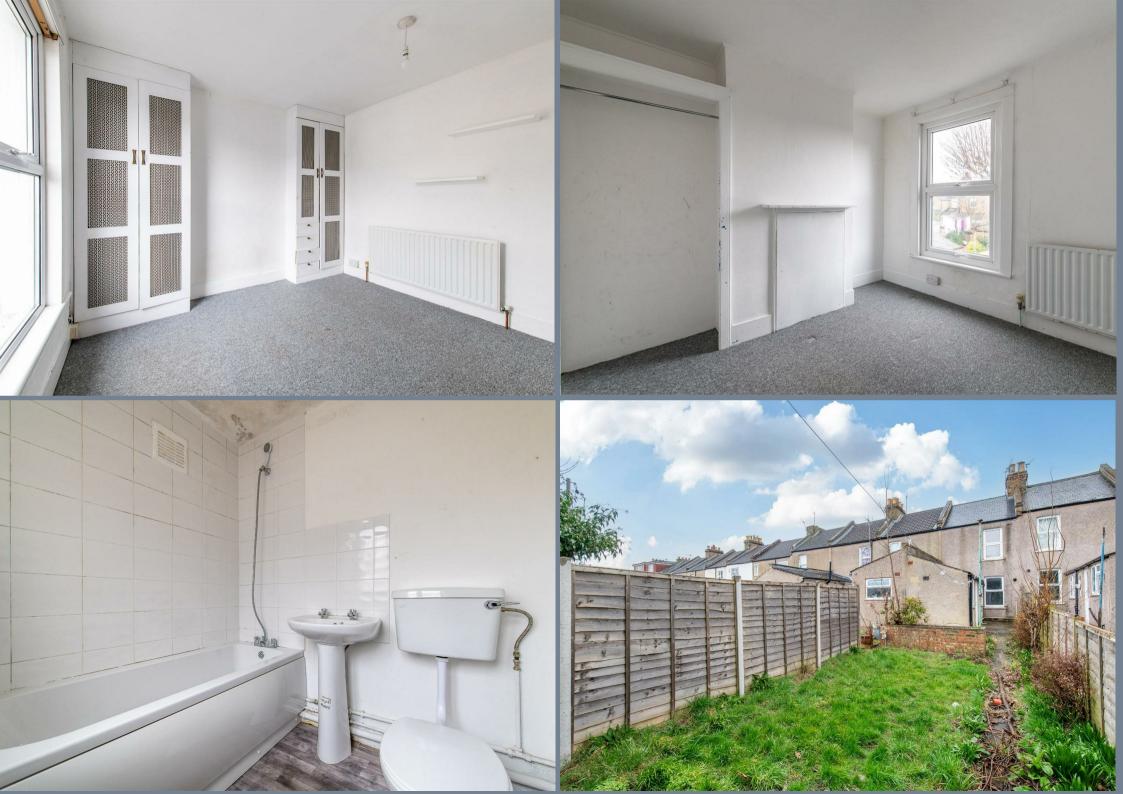

The accommodation comprises of an 11'10 x 10'5 living room, an 11'10 x 10'5 dining room, an 8'10 x 6' kitchen and a ground floor bathroom. On the first floor there is an 11'9 x 10'5 bedroom with built in cupboards and a 10'4 x 9'4 second bedroom.

To the rear is a 40' garden and the property is offered with no forward chain.

**Living Room** 11'10 x 10'5 (3.61m x 3.18m)

**Dining Room** 11'10 x 10'3 (3.61m x 3.12m)

**Kitchen** 8'10 x 6' (2.69m x 1.83m)

**Ground Floor Bathroom** 

Landing

**Bedroom One** 11'9 x 10'5 (3.58m x 3.18m)

**Bedroom Two** 10'4 x 9'4 (3.15m x 2.84m)

**Rear Garden** 40' (12.19m)

**Tenure - Freehold** 

Council Tax - Band C