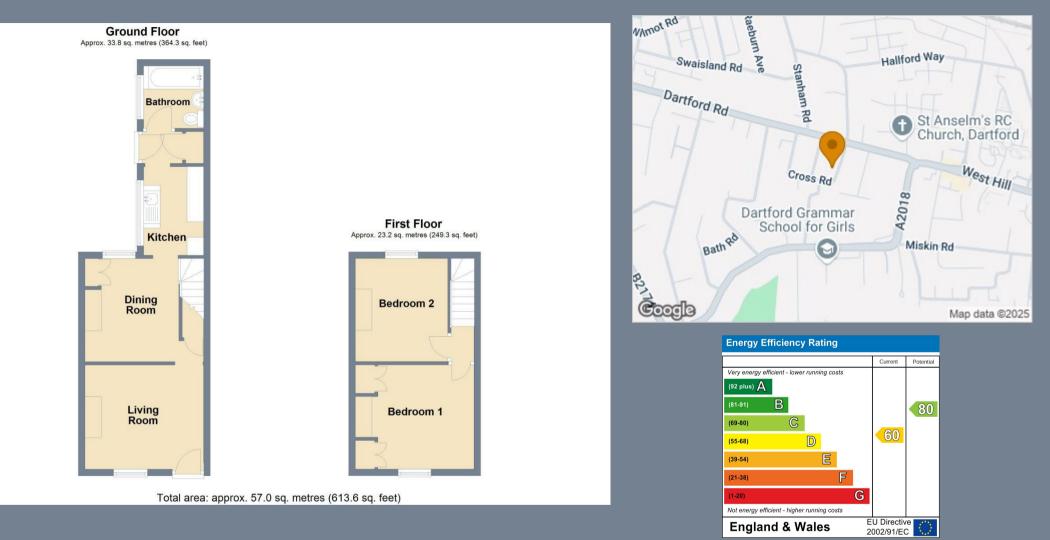

The accommodation comprises of an 11'10 x 10'5 living room, an 11'10 x 10'5 dining room, an 8'10 x 6' kitchen and a ground floor bathroom. On the first floor there is an 11'9 x 10'5 bedroom with built in cupboards and a 10'4 x 9'4 second bedroom.

To the rear is a 40' garden and the property is offered with no forward chain.

**Living Room** 11'10 x 10'5 (3.61m x 3.18m)

**Dining Room** 11'10 x 10'3 (3.61m x 3.12m)

**Kitchen** 8'10 x 6' (2.69m x 1.83m)

**Ground Floor Bathroom** 

Landing

**Bedroom One** 11'9 x 10'5 (3.58m x 3.18m)

**Bedroom Two** 10'4 x 9'4 (3.15m x 2.84m)

**Rear Garden** 40' (12.19m)

**Tenure - Freehold** 

Council Tax - Band C