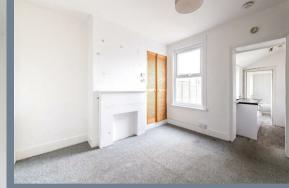

The accommodation comprises of an 11'10 x 10'5 living room, an 11'10 x 10'5 dining room, an 8'10 x 6' kitchen and a ground floor bathroom. On the first floor there is an 11'9 x 10'5 bedroom with built in cupboards and a 10'4 x 9'4 second bedroom.

To the rear is a 40' garden and the property is offered with no forward chain.

**Living Room** 11'10 x 10'5 (3.61m x 3.18m)

**Dining Room** 11'10 x 10'3 (3.61m x 3.12m)

**Kitchen** 8'10 x 6' (2.69m x 1.83m)