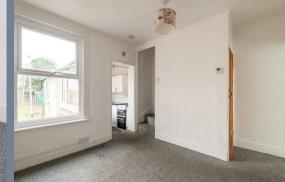

The accommodation comprises of an 11'10 x 10'5 living room, an 11'10 x 10'5 dining room, an 8'10 x 6' kitchen and a ground floor bathroom. On the first floor there is an 11'9 x 10'5 bedroom with built in cupboards and a 10'4 x 9'4 second bedroom.

To the rear is a 40' garden and the property is offered with no forward chain.

**Living Room** 11'10 x 10'5 (3.61m x 3.18m)

**Dining Room** 11'10 x 10'3 (3.61m x 3.12m)

**Kitchen** 8'10 x 6' (2.69m x 1.83m)