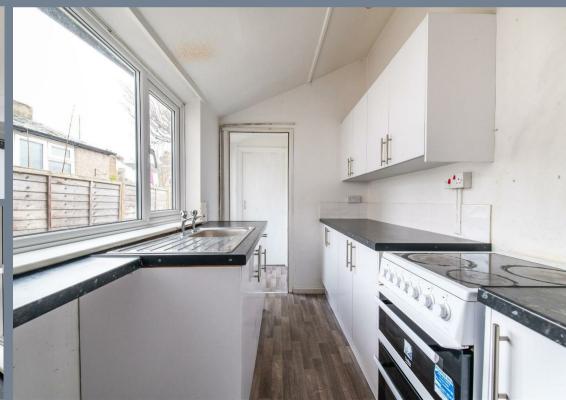

The accommodation comprises of an 11'10 x 10'5 living room, an 11'10 x 10'5 dining room, an 8'10 x 6' kitchen and a ground floor bathroom. On the first floor there is an 11'9 x 10'5 bedroom with built in cupboards and a 10'4 x 9'4 second bedroom.

To the rear is a 40' garden and the property is offered with no forward chain.

**Living Room** 11'10 x 10'5 (3.61m x 3.18m)

**Dining Room** 11'10 x 10'3 (3.61m x 3.12m)

**Kitchen** 8'10 x 6' (2.69m x 1.83m)