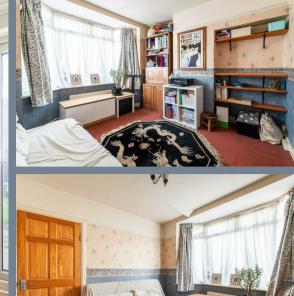

The accommodation comprises of an entrance hall,  $11^{\circ}$  x  $10^{\circ}$ 9 living room,  $16^{\circ}$ 9 x  $11^{\circ}$ 4 dining room, kitchen and ground floor bathroom. On the first floor there are three bedrooms with an en-suite shower room in the largest bedroom.

**Bedroom One** 12'10 x 9'9 (3.91m x 2.97m)

**En-Suite Shower Room** 5' x 4'9 (1.52m x 1.45m)

**Bedroom Two** 11'4 x 9'4 (3.45m x 2.84m)

**Bedroom Three** 8'4 x 7'2 (2.54m x 2.18m)

**Rear Garden** 40' (12.19m)