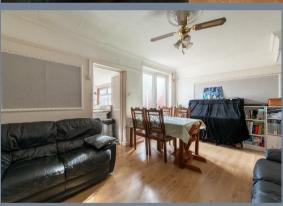

The accommodation comprises of an entrance hall,  $11^{\circ}$  x  $10^{\circ}$ 9 living room,  $16^{\circ}$ 9 x  $11^{\circ}$ 4 dining room, kitchen and ground floor bathroom. On the first floor there are three bedrooms with an en-suite shower room in the largest bedroom.

## Porch

**Entrance Hall** 

**Living Room** 11' x 10'9 (3.35m x 3.28m

**Dining Room** 16'9 x 11'4 (5.11m x 3.45m

Kitchen

8'9 x 7'1 (2.67m x 2.16m)

**Ground Floor Bathroom** 8'9 x 4' (2.67m x 1.22m)

Landing