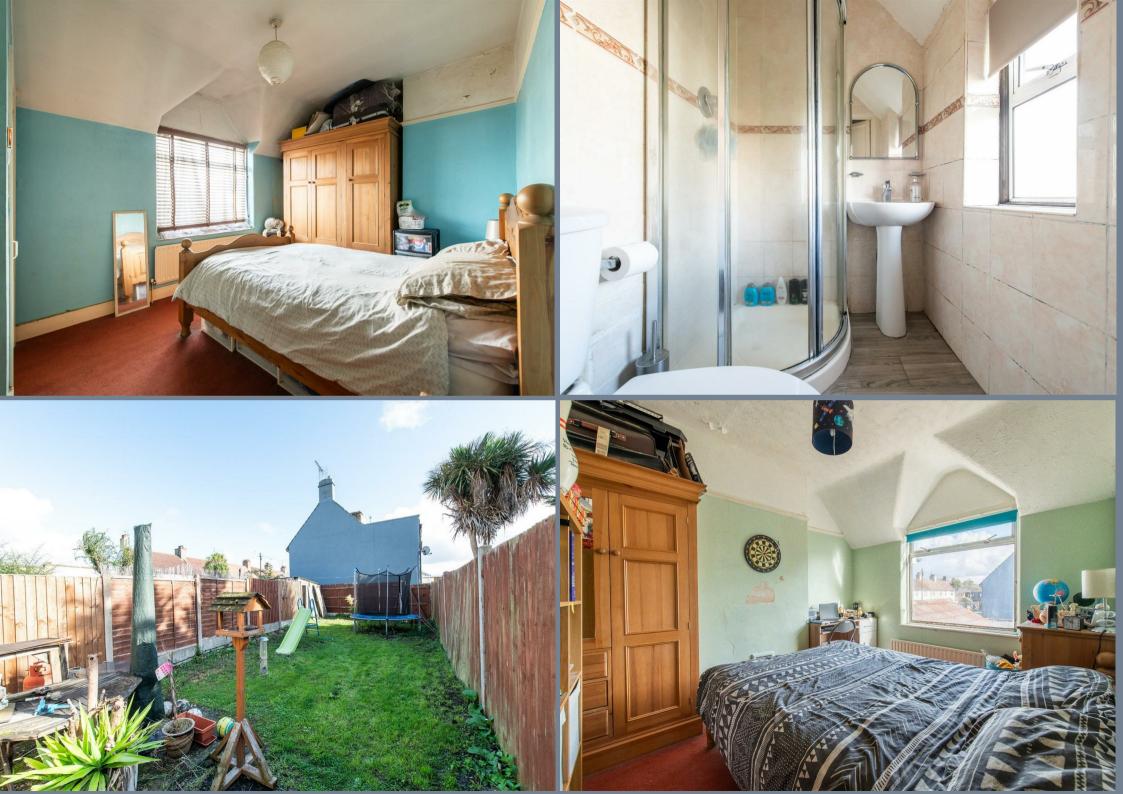

**Bedroom One** 12'10 x 9'9 (3.91m x 2.97m)

**En-Suite Shower Room** 5' x 4'9 (1.52m x 1.45m)

**Bedroom Two** 11'4 x 9'4 (3.45m x 2.84m)

**Bedroom Three** 8'4 x 7'2 (2.54m x 2.18m)

**Rear Garden** 40' (12.19m)