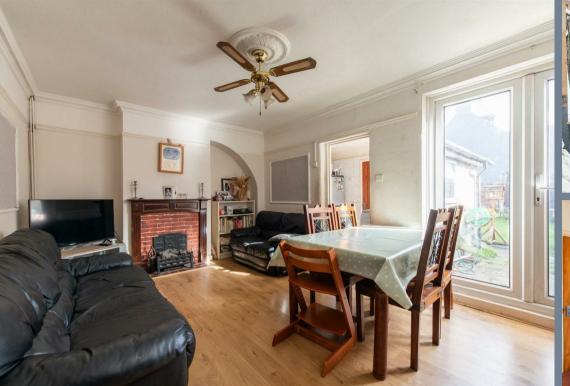

The accommodation comprises of an entrance hall,  $11^{\circ}$  x  $10^{\circ}$ 9 living room,  $16^{\circ}$ 9 x  $11^{\circ}$ 4 dining room, kitchen and ground floor bathroom. On the first floor there are three bedrooms with an en-suite shower room in the largest bedroom.

## Porch

**Entrance Hall** 

**Living Room** 11' x 10'9 (3.35m x 3.28m

**Dining Room** 16'9 x 11'4 (5.11m x 3.45m

Kitchen

8'9 x 7'1 (2.67m x 2.16m)

**Ground Floor Bathroom** 8'9 x 4' (2.67m x 1.22m)

Landing