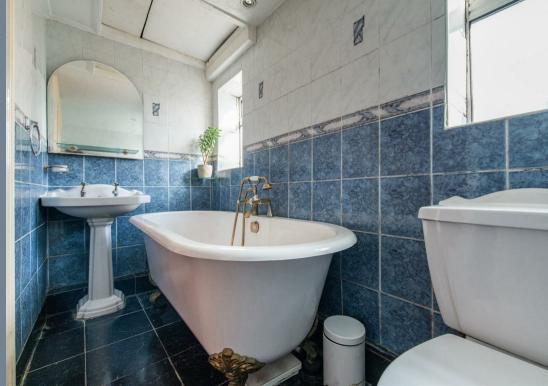

## Porch

**Entrance Hall** 

**Living Room** 11' x 10'9 (3.35m x 3.28m

**Dining Room** 16'9 x 11'4 (5.11m x 3.45m

Kitchen

8'9 x 7'1 (2.67m x 2.16m)

**Ground Floor Bathroom** 8'9 x 4' (2.67m x 1.22m)

Landing