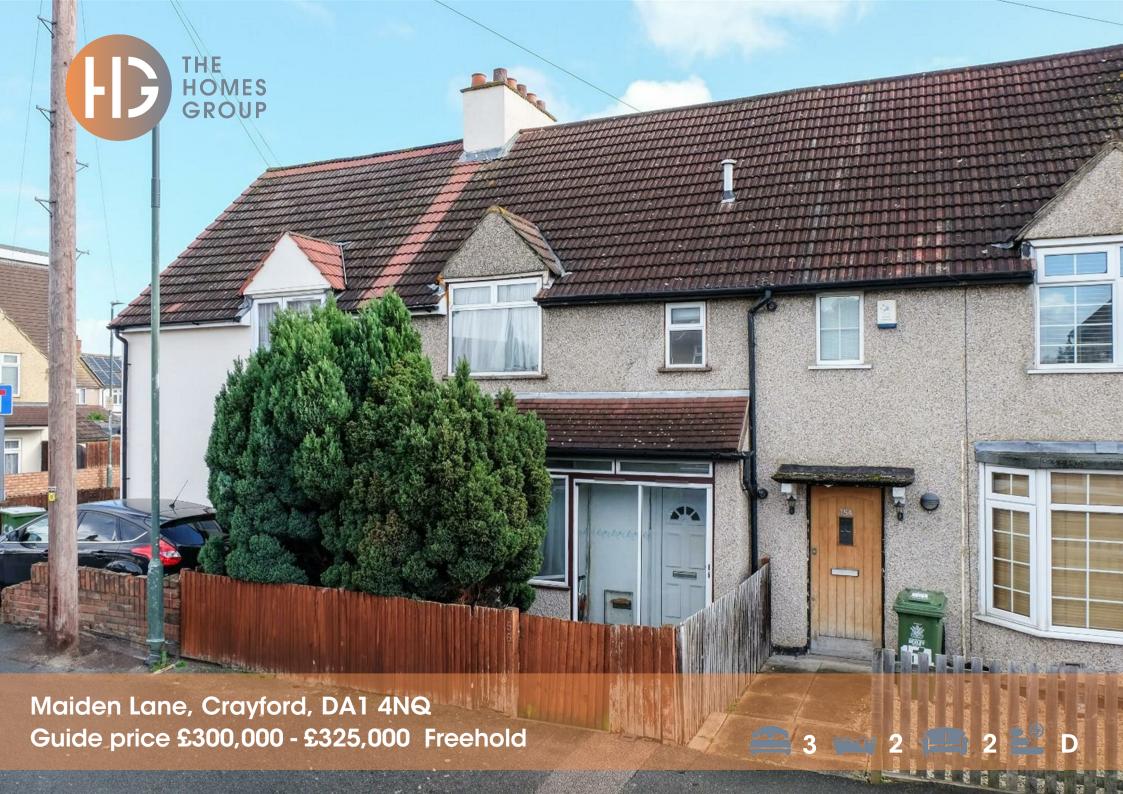

Guide Price £300,000 - £325,000. The Homes Group are delighted to offer to the market this three bedroom house, with a garage to the rear, which benefits from two reception rooms, ground floor bathroom and en-suite shower room to the main bedroom. The house is located a mile from Crayford Station and is within close proximity of Haberdashers Primary and Secondary schools with St Paulinas only half a mile away.

The accommodation comprises of an entrance hall,  $11^{\circ}$  x  $10^{\circ}$ 9 living room,  $16^{\circ}$ 9 x  $11^{\circ}$ 4 dining room, kitchen and ground floor bathroom. On the first floor there are three bedrooms with an en-suite shower room in the largest bedroom.

To the rear is a 40' garden which has a door to a detached garage which is accessed via Beech Walk.