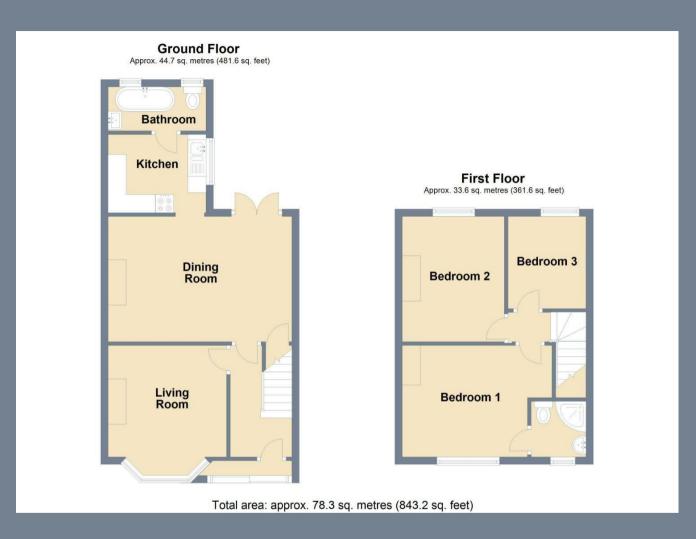

The accommodation comprises of an entrance hall,  $11^{\circ}$  x  $10^{\circ}$ 9 living room,  $16^{\circ}$ 9 x  $11^{\circ}$ 4 dining room, kitchen and ground floor bathroom. On the first floor there are three bedrooms with an en-suite shower room in the largest bedroom.

To the rear is a 40' garden which has a door to a detached garage which is accessed via Beech Walk.

## Porch

**Entrance Hall** 

**Living Room** 11' x 10'9 (3.35m x 3.28m

**Dining Room** 16'9 x 11'4 (5.11m x 3.45m

Kitchen

8'9 x 7'1 (2.67m x 2.16m)

**Ground Floor Bathroom** 8'9 x 4' (2.67m x 1.22m)

Landing

**Bedroom One** 12'10 x 9'9 (3.91m x 2.97m)

**En-Suite Shower Room** 5' x 4'9 (1.52m x 1.45m)

**Bedroom Two** 11'4 x 9'4 (3.45m x 2.84m)

**Bedroom Three** 8'4 x 7'2 (2.54m x 2.18m)

**Rear Garden** 40' (12.19m)