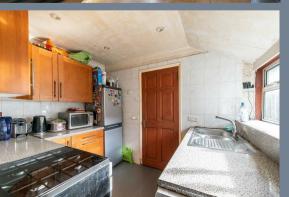

## Porch

**Entrance Hall** 

**Living Room** 11' x 10'9 (3.35m x 3.28m

**Dining Room** 16'9 x 11'4 (5.11m x 3.45m

Kitchen

8'9 x 7'1 (2.67m x 2.16m)

**Ground Floor Bathroom** 8'9 x 4' (2.67m x 1.22m)

Landing