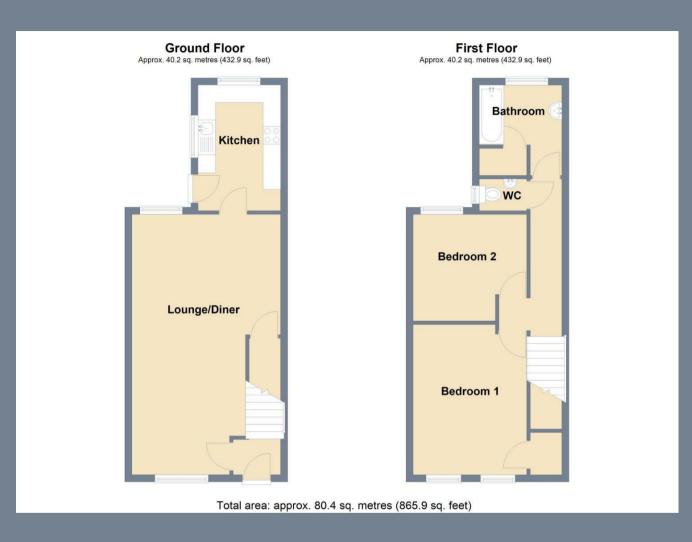

The layout of the rooms as below:

### **Entrance Hall**

## Lounge/Diner

24'5 x 13'11 narrow to 10'8 (7.44m x 4.24m narrow to 3.25m)

#### Kitchen

11'9 x 7'9 (3.58m x 2.36m)

#### Landing

## Bedroom One

14'1 x 10'8 (4.29m x 3.25m)

#### **Bedroom Two**

10'8 x 10'0 (3.25m x 3.05m)

# Seperate WC

4'7 x 3'0 (1.40m x 0.91m)

### Bathroom

7'9 x 5'7 widening to 8'7 (2.36m x 1.70m widening to 2.62m)

#### Rear Garden

approx 29' x 15' (approx 8.84m x 4.57m)

Council Tax: Band C

Tenure: Freehold