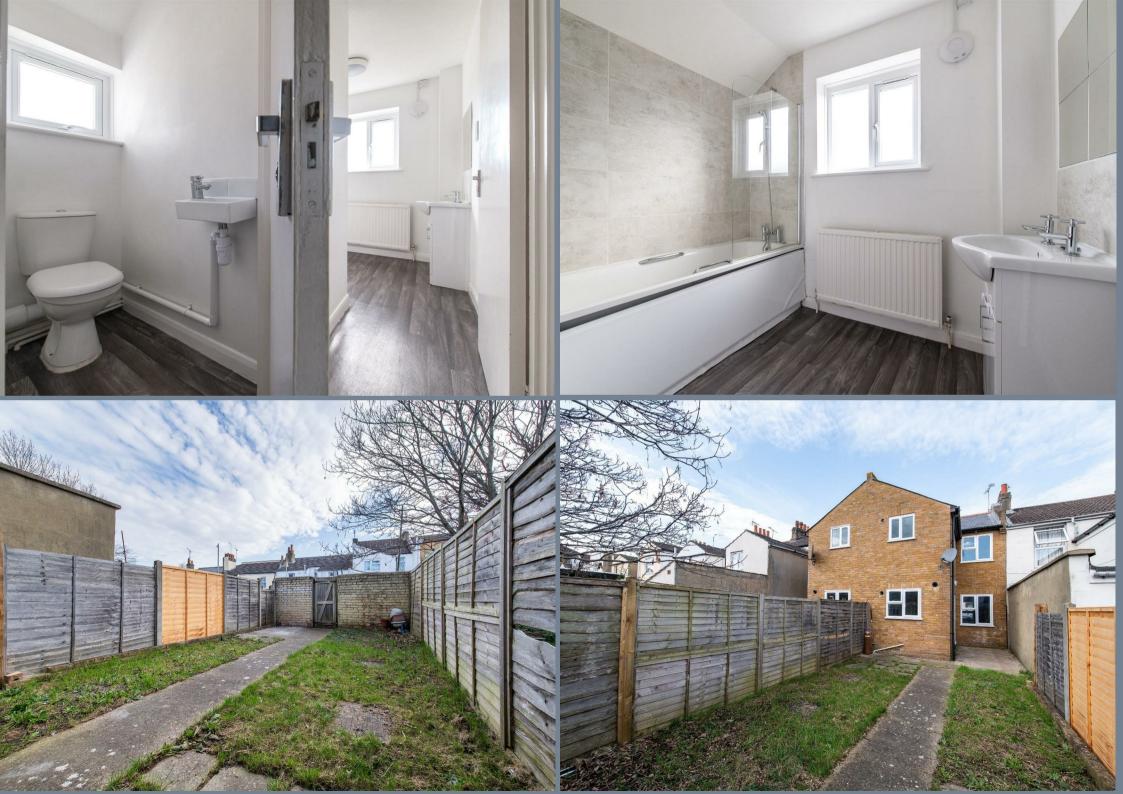

# Seperate WC

4'7 x 3'0 (1.40m x 0.91m)

### Bathroom

7'9 x 5'7 widening to 8'7 (2.36m x 1.70m widening to 2.62m)

#### Rear Garden

approx 29' x 15' (approx 8.84m x 4.57m)

Council Tax: Band C

Tenure: Freehold