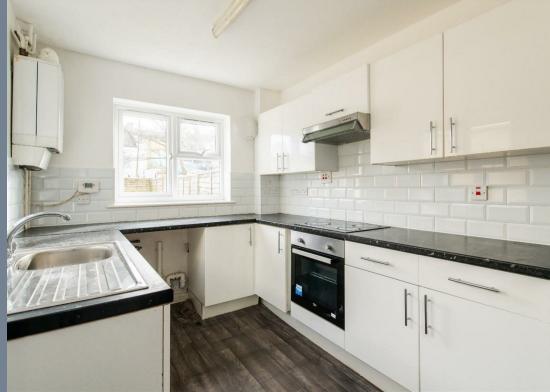

ct first purchase or Buy-to-Let investment.

Benefits include: Two double bedrooms, 24'5 lounge/diner, 11'9 modern fitted kitchen ceramic hob and electric oven, first floor bathroom with modern white suite, double glazing, central heating, rear garden and front yard with storage cupboard,

The layout of the rooms as below:

### **Entrance Hall**

## Lounge/Diner

24'5 x 13'11 narrow to 10'8 (7.44m x 4.24m narrow to 3.25m)

#### Kitchen

11'9 x 7'9 (3.58m x 2.36m)

#### Landing

## Bedroom One

14'1 x 10'8 (4.29m x 3.25m)

#### **Bedroom Two**

10'8 x 10'0 (3.25m x 3.05m)

# Seperate WC

4'7 x 3'0 (1.40m x 0.91m)

### Bathroom

7'9 x 5'7 widening to 8'7 (2.36m x 1.70m widening to 2.62m)

#### Rear Garden

approx 29' x 15' (approx 8.84m x 4.57m)

Council Tax: Band C

Tenure: Freehold

















## Viewing

Please contact The Homes Group Office on 01322 875000 if you wish to arrange a viewing appointment for this property or require further information.

These particulars, whilst believed to be accurate are set out as a general outline only for guidance and do not constitute any part of an offer or contract. Intending purchasers should not rely on them as statements of representation of fact, but must satisfy themselves by inspection or otherwise as to their accuracy. No person in this firms employment has the authority to make or give any representation or warranty in respect of the property.