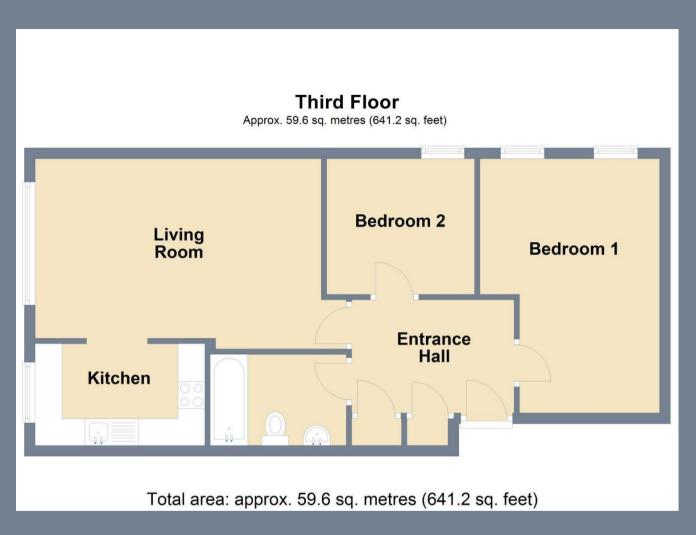

The accommodation comprises of a 19'  $\times$  11'8 living room, a separate 10'4  $\times$  6'1 kitchen, a 15'5  $\times$  11' first bedroom and a 9'  $\times$  8'6 second bedroom plus an 8'6  $\times$  6' bathroom.

## Communal Entrance Hall

**Entrance Hall** 

**Living Room** 19' x 11'8 <u>(5.79m x 3.56m)</u>

**Kitchen** 10'4 x 6'1 (3.15m x 1.85m)

**Bedroom One** 15'5 x 11' (4.70m x 3.35m)

**Bedroom Two** 9' x 8'6 (2.74m x 2.59m)

**Bathroom** 8'6 x 6'1 (2.59m x 1.85m)

Garage

Tenure - Leasehold

Council Tax - Band C