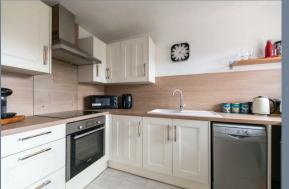

## Communal Entrance Hall

**Entrance Hall** 

**Living Room** 19' x 11'8 <u>(5.79m x 3.56m)</u>

**Kitchen** 10'4 x 6'1 (3.15m x 1.85m)

**Bedroom One** 15'5 x 11' (4.70m x 3.35m)

**Bedroom Two** 9' x 8'6 (2.74m x 2.59m)