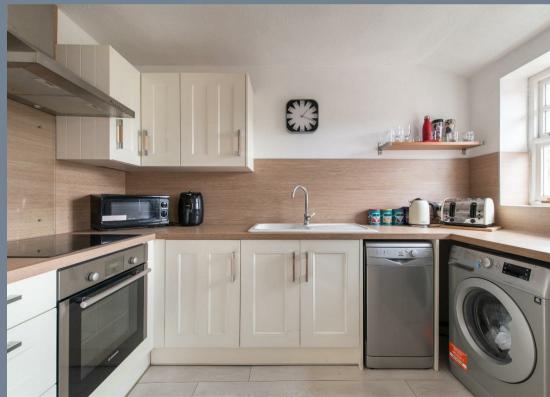

## Communal Entrance Hall

**Entrance Hall** 

**Living Room** 19' x 11'8 <u>(5.79m x 3.56m)</u>

**Kitchen** 10'4 x 6'1 (3.15m x 1.85m)

**Bedroom One** 15'5 x 11' (4.70m x 3.35m)

**Bedroom Two** 9' x 8'6 (2.74m x 2.59m)