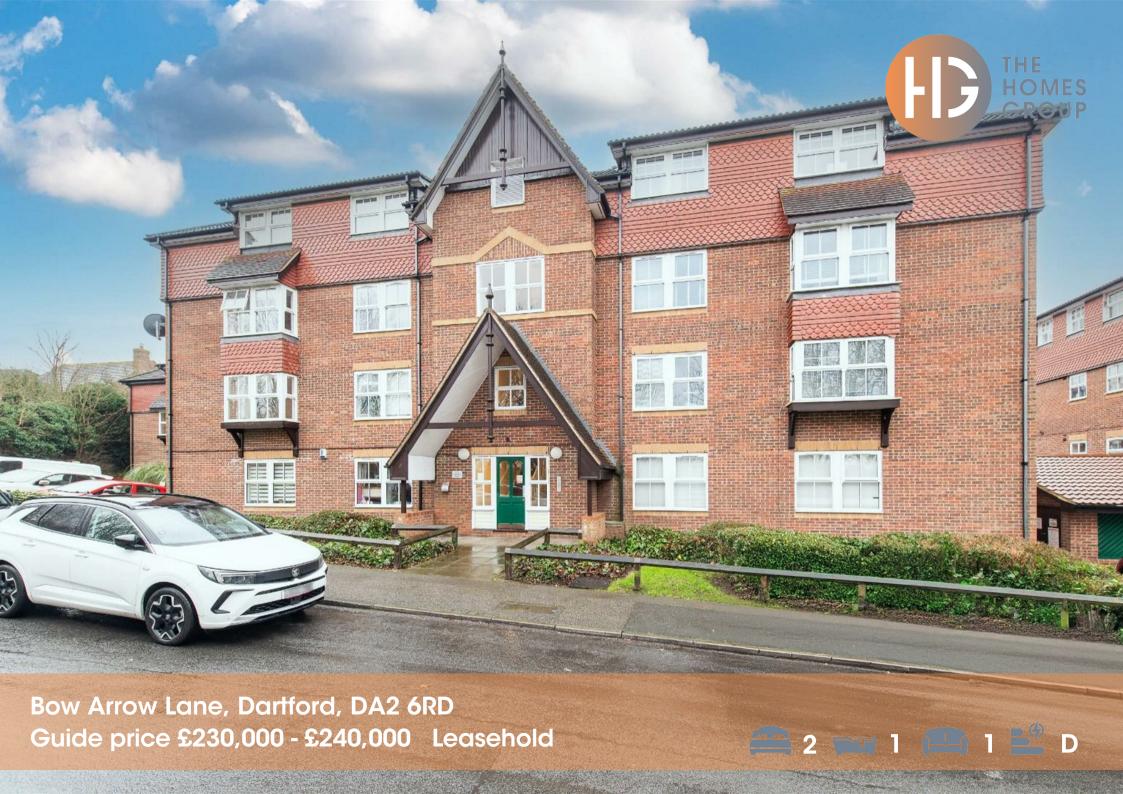

Guide Price £230,000 - £240,000. The Homes Group are delighted to offer to the market this two bedroom top floor flat which benefits from a private garage and a long lease (161 years remaining) located in Dartford.

There is a private garage en bloc at the rear of the building too.

Tenure Leasehold:- Term: 189 years from 1996 - Ground Rent: £250 per annum - Service Charge: We have been advised by the seller that the current service charge is £2234.72 per annum.