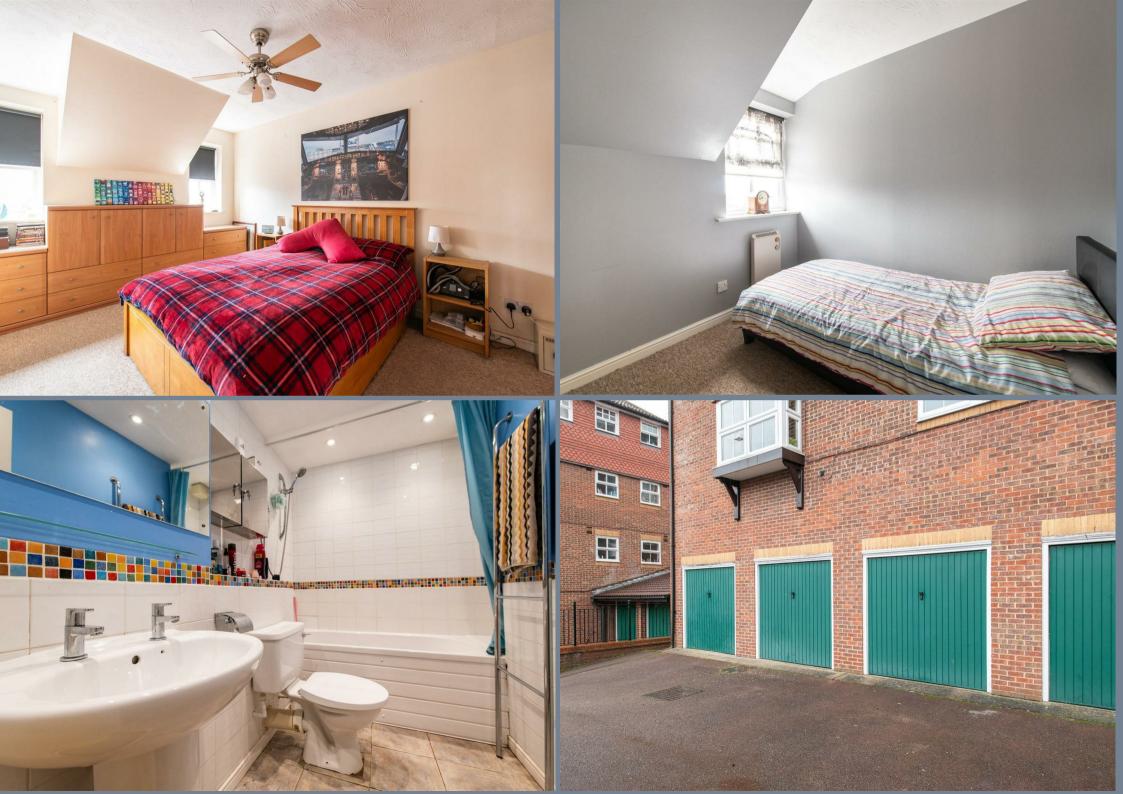

The accommodation comprises of a 19'  $\times$  11'8 living room, a separate 10'4  $\times$  6'1 kitchen, a 15'5  $\times$  11' first bedroom and a 9'  $\times$  8'6 second bedroom plus an 8'6  $\times$  6' bathroom.

## Communal Entrance Hall

**Entrance Hall** 

**Living Room** 19' x 11'8 <u>(5.79m x 3.56m)</u>

**Kitchen** 10'4 x 6'1 (3.15m x 1.85m)

**Bedroom One** 15'5 x 11' (4.70m x 3.35m)

**Bedroom Two** 9' x 8'6 (2.74m x 2.59m)

**Bathroom** 8'6 x 6'1 (2.59m x 1.85m)

Garage

Tenure - Leasehold

Council Tax - Band C

There is a private garage en bloc at the rear of the building too.

Tenure Leasehold:- Term: 189 years from 1996 - Ground Rent: £250 per annum - Service Charge: We have been advised by the seller that the current service charge is £2234.72 per annum.