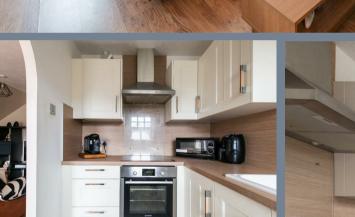

## Communal Entrance Hall

**Entrance Hall** 

**Living Room** 19' x 11'8 <u>(5.79m x 3.56m)</u>

**Kitchen** 10'4 x 6'1 (3.15m x 1.85m)

**Bedroom One** 15'5 x 11' (4.70m x 3.35m)

**Bedroom Two** 9' x 8'6 (2.74m x 2.59m)