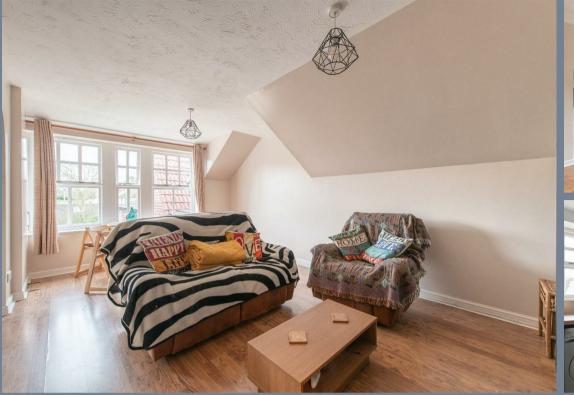

## Communal Entrance Hall

**Entrance Hall** 

**Living Room** 19' x 11'8 <u>(5.79m x 3.56m)</u>

**Kitchen** 10'4 x 6'1 (3.15m x 1.85m)

**Bedroom One** 15'5 x 11' (4.70m x 3.35m)

**Bedroom Two** 9' x 8'6 (2.74m x 2.59m)