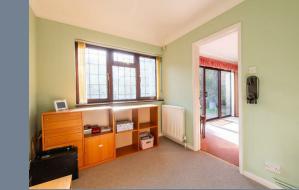

The accommodation comprises of an 11' x 8' entrance hall, a 20'10 x 14'11 living room which overlooks the garden and has a door into the 11'8 x 7'5 office / study. There is a separate 11'5 x 11'3 dining room and an 11'7 x 10'4 kitchen plus a cloakroom on the ground floor too.

Entrance Hall 11' x 8' (3.35m x 2.44m)

Ground Floor Cloakroom

**Living Room** 20'10 x 14'11 (6.35m x 4.55m)

**Dining Room** 11'5 x 11'3 (3.48m x 3.43m)

**Office / Study** 11'8 x 7'5 (3.56m x 2.26m)

**Kitchen** 11'7 x 10'4 (3.53m x 3.15m)