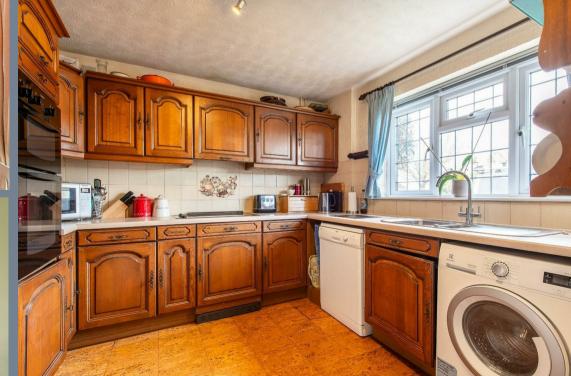

The accommodation comprises of an 11' x 8' entrance hall, a 20'10 x 14'11 living room which overlooks the garden and has a door into the 11'8 x 7'5 office / study. There is a separate 11'5 x 11'3 dining room and an 11'7 x 10'4 kitchen plus a cloakroom on the ground floor too.

Entrance Hall 11' x 8' (3.35m x 2.44m)

Ground Floor Cloakroom

**Living Room** 20'10 x 14'11 (6.35m x 4.55m)

**Dining Room** 11'5 x 11'3 (3.48m x 3.43m)

**Office / Study** 11'8 x 7'5 (3.56m x 2.26m)

**Kitchen** 11'7 x 10'4 (3.53m x 3.15m)