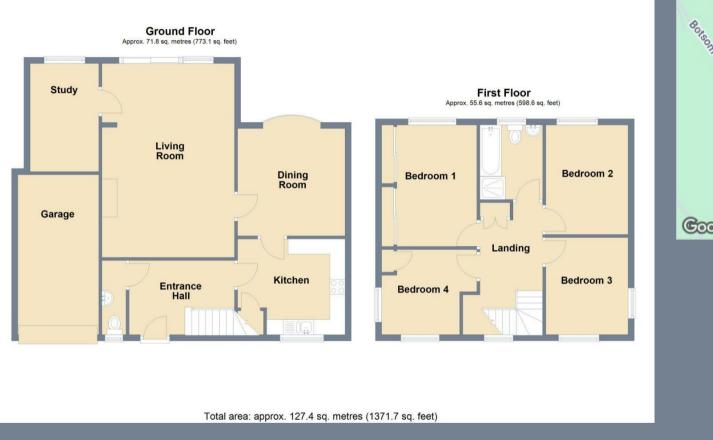

The accommodation comprises of an 11' x 8' entrance hall, a 20'10 x 14'11 living room which overlooks the garden and has a door into the 11'8 x 7'5 office / study. There is a separate 11'5 x 11'3 dining room and an 11'7 x 10'4 kitchen plus a cloakroom on the ground floor too.

On the first floor the galleried landing has doors leading to all four bedrooms and the family bathroom which has a bath and separate shower cubicle.

To the rear is a 30' x 30' garden and to the side is the 17'6 x 8'9 garage in front of which is a driveway for one to two cars.

Entrance Hall 11' x 8' (3.35m x 2.44m)

Ground Floor Cloakroom

**Living Room** 20'10 x 14'11 (6.35m x 4.55m)

**Dining Room** 11'5 x 11'3 (3.48m x 3.43m)

**Office / Study** 11'8 x 7'5 (3.56m x 2.26m)

**Kitchen** 11'7 x 10'4 (3.53m x 3.15m)

**Landing** 13'6 x 8'7 (4.11m x 2.62m)

**Bedroom One** 12'10 x 10'3 (3.91m x 3.12m)

**Bedroom Two** 11'5 x 9' (3.48m x 2.74m)

**Bedroom Three** 10'5 x 8'10 (3.18m x 2.69m)

Bedroom Four 10'3 x 9'1 (3.12m x 2.77m)

**First Floor Bathroom** 8'2 x 6'7 (2.49m x 2.01m)

**Rear Garden** 30' x 30' (9.14m x 9.14r

**Garage to Side** 17'6 x 8'9 (5.33m x 2<u>.67m)</u>

Driveway Tenure - Freehold

Council Tax - Band F