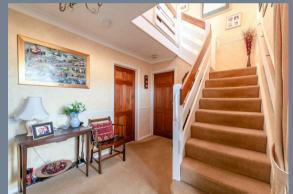

The accommodation comprises of an 11' x 8' entrance hall, a 20'10 x 14'11 living room which overlooks the garden and has a door into the 11'8 x 7'5 office / study. There is a separate 11'5 x 11'3 dining room and an 11'7 x 10'4 kitchen plus a cloakroom on the ground floor too.