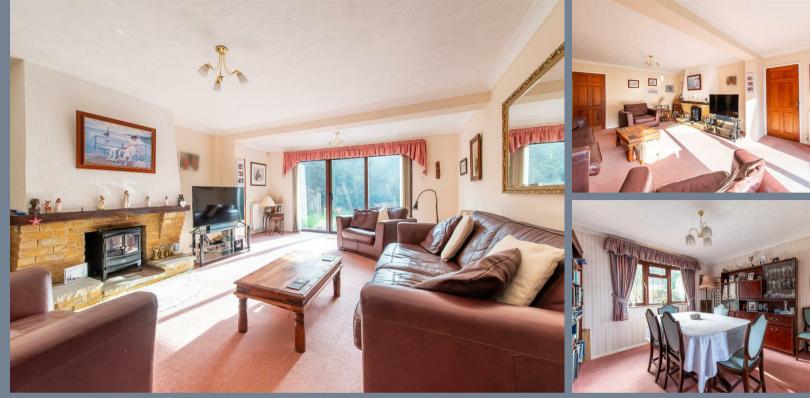

The accommodation comprises of an 11' x 8' entrance hall, a 20'10 x 14'11 living room which overlooks the garden and has a door into the 11'8 x 7'5 office / study. There is a separate 11'5 x 11'3 dining room and an 11'7 x 10'4 kitchen plus a cloakroom on the ground floor too.

On the first floor the galleried landing has doors leading to all four bedrooms and the family bathroom which has a bath and separate shower cubicle.

To the rear is a 30' x 30' garden and to the side is the 17'6 x 8'9 garage in front of which is a driveway for one to two cars.

Entrance Hall 11' x 8' (3.35m x 2.44m)

Ground Floor Cloakroom

**Living Room** 20'10 x 14'11 (6.35m x 4.55m)

**Dining Room** 11'5 x 11'3 (3.48m x 3.43m)

**Office / Study** 11'8 x 7'5 (3.56m x 2.26m)

**Kitchen** 11'7 x 10'4 (3.53m x 3.15m)