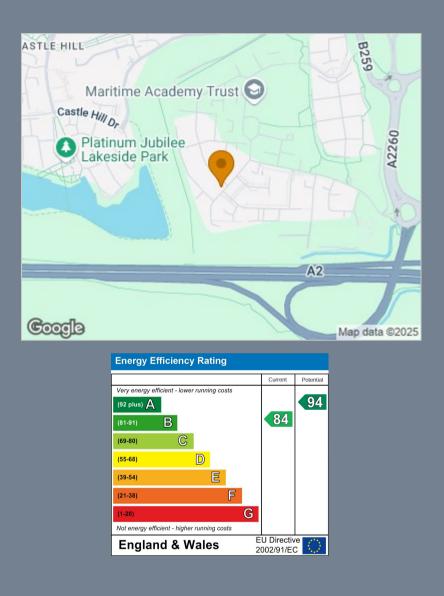

Externally the home has a walled garden, an 18<sup>1</sup> detached garage, with electric car charging point, and a drive way providing off road parking for three cars.

Please note the home is subject to a service charge, for the maintenance of the grounds, and have been advised by the seller that the current annual charge is £366. Details to be verified by the sellers solicitor. EPC rating B.