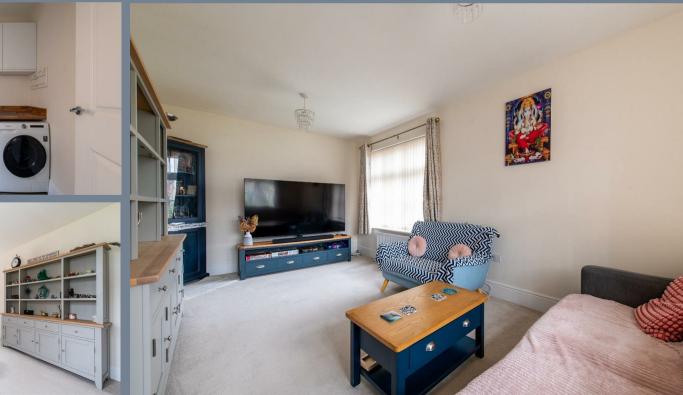

Ground floor accommodation includes entrance hall, cloakroom, spacious living room with natural light from two sides, the kitchen/diner with double doors opening out onto the garden plus a utility room. On the first floor are the three double bedrooms, master bedroom en-suite shower room, family bathroom and landing with boiler cupboard.