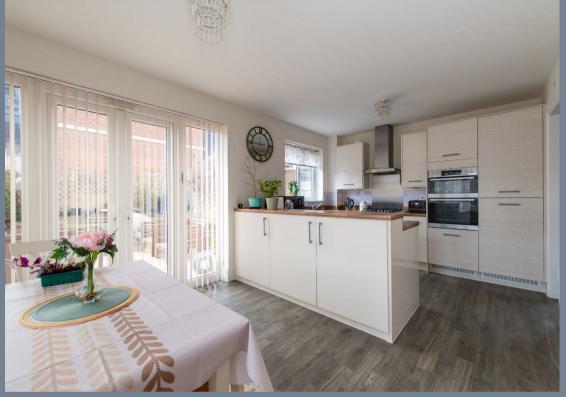

Ground floor accommodation includes entrance hall, cloakroom, spacious living room with natural light from two sides, the kitchen/diner with double doors opening out onto the garden plus a utility room. On the first floor are the three double bedrooms, master bedroom en-suite shower room, family bathroom and landing with boiler cupboard.

## Entrance Hall

**Cloakroom Living Room** 18'9 x 10'6 (5.72m x 3.20m)

**Kitchen/Diner** 18'9 x 10'6 (5.72m x 3.20n

**Utility Room** 7'2 x 5'7 (2.18m x 1.70m)

Landing

Master Bedroom 18'9 x 9'7 x10'10 (5.72m x 2.92m x3.30m )