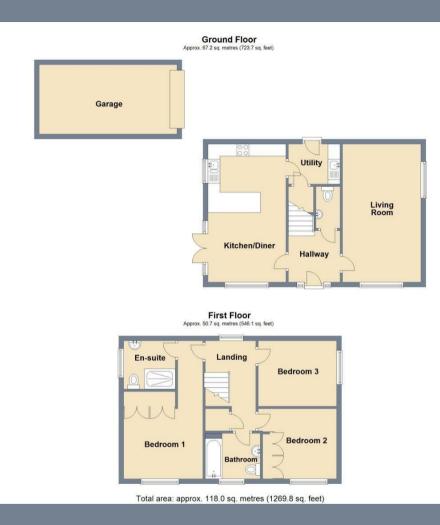

Ground floor accommodation includes entrance hall, cloakroom, spacious living room with natural light from two sides, the kitchen/diner with double doors opening out onto the garden plus a utility room. On the first floor are the three double bedrooms, master bedroom en-suite shower room, family bathroom and landing with boiler cupboard.

Externally the home has a walled garden, an 18<sup>1</sup> detached garage, with electric car charging point, and a drive way providing off road parking for three cars.

Please note the home is subject to a service charge, for the maintenance of the grounds, and have been advised by the seller that the current annual charge is £366. Details to be verified by the sellers solicitor. EPC rating B.

## Entrance Hall

**Cloakroom Living Room** 18'9 x 10'6 (5.72m x 3.20m)

**Kitchen/Diner** 18'9 x 10'6 (5.72m x 3.20n

**Utility Room** 7'2 x 5'7 (2.18m x 1.70m)

Landing

Master Bedroom 18'9 x 9'7 x10'10 (5.72m x 2.92m x3.30m )

**En-Suite** 7'1 x 6'8 (2.16m x 2.03n

**Bedroom Two** 10' x 8'3 (3.05m x 2.51)

**Bedroom Three** 10'9 x 8'5 (3.28m x 2.57m)

**Bathroom** 7'5 x 6'5 (2.26m x 1.96m)

Garden

**Garage** 18'5 x 9'7 (5.61m x 2.92m)

Driveway

Tenure: Freehold

Council Tax: Band E