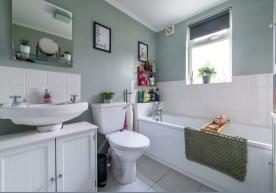

**Living & Dining Room** 21'3 x 12' (6.48m x 3.66m)

**Kitchen** 11'8 x 6'1 (3.56m x 1.85m)

**Ground Floor Bathroom** 7'3 x 6'1 (2.21m x 1.85m)

Landing

**Bedroom One** 11'10 x 10'5 (3.61m x 3.18m)

**Bedroom Two** 10'5 x 9'5 (3.18m x 2.87m)