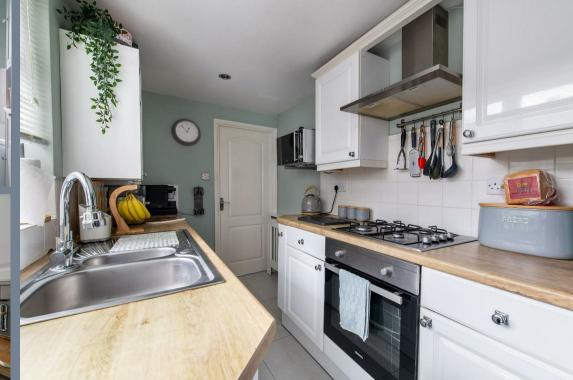

The accommodation comprises of a 21'3 x 12' living/dining room, an 11'8 x 6'1 kitchen, a ground floor bathroom and two double bedrooms on the first floor.

To the rear is a 40' garden with artificial grass and a garden shed.

**Living & Dining Room** 21'3 x 12' (6.48m x 3.66m)

**Kitchen** 11'8 x 6'1 (3.56m x 1.85m)

**Ground Floor Bathroom** 7'3 x 6'1 (2.21m x 1.85m)

Landing

**Bedroom One** 11'10 x 10'5 (3.61m x 3.18m)

**Bedroom Two** 10'5 x 9'5 (3.18m x 2.87m)