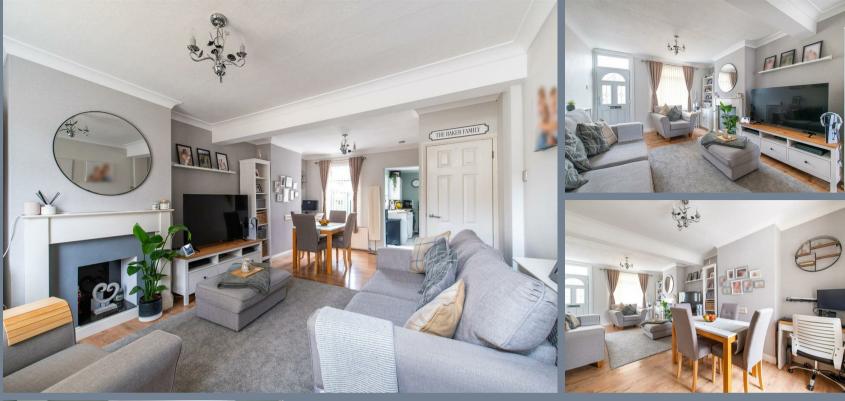

The accommodation comprises of a 21'3 x 12' living/dining room, an 11'8 x 6'1 kitchen, a ground floor bathroom and two double bedrooms on the first floor.

To the rear is a 40' garden with artificial grass and a garden shed.

**Living & Dining Room** 21'3 x 12' (6.48m x 3.66m)

**Kitchen** 11'8 x 6'1 (3.56m x 1.85m)

**Ground Floor Bathroom** 7'3 x 6'1 (2.21m x 1.85m)

Landing

**Bedroom One** 11'10 x 10'5 (3.61m x 3.18m)

**Bedroom Two** 10'5 x 9'5 (3.18m x 2.87m)