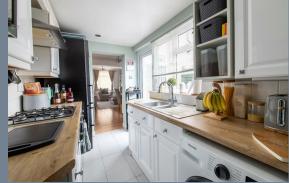

The accommodation comprises of a 21'3 x 12' living/dining room, an 11'8 x 6'1 kitchen, a ground floor bathroom and two double bedrooms on the first floor.

To the rear is a 40' garden with artificial grass and a garden shed.

**Living & Dining Room** 21'3 x 12' (6.48m x 3.66m)

**Kitchen** 11'8 x 6'1 (3.56m x 1.85m)

**Ground Floor Bathroom** 7'3 x 6'1 (2.21m x 1.85m)

Landing

**Bedroom One** 11'10 x 10'5 (3.61m x 3.18m)

**Bedroom Two** 10'5 x 9'5 (3.18m x 2.87m)