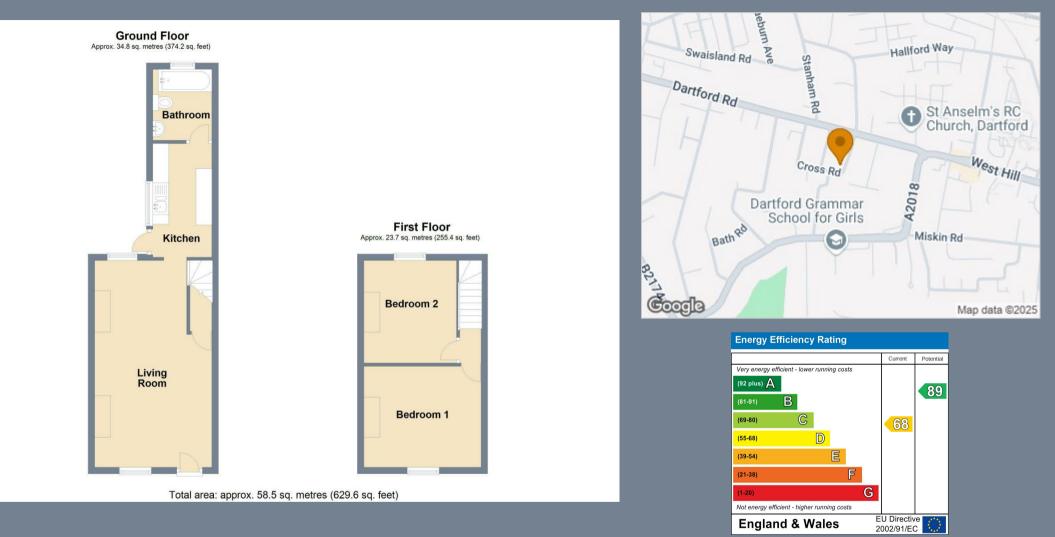

The accommodation comprises of a 21'3 x 12' living/dining room, an 11'8 x 6'1 kitchen, a ground floor bathroom and two double bedrooms on the first floor.

To the rear is a 40' garden with artificial grass and a garden shed.

**Living & Dining Room** 21'3 x 12' (6.48m x 3.66m)

**Kitchen** 11'8 x 6'1 (3.56m x 1.85m)

**Ground Floor Bathroom** 7'3 x 6'1 (2.21m x 1.85m)

Landing

**Bedroom One** 11'10 x 10'5 (3.61m x 3.18m)

**Bedroom Two** 10'5 x 9'5 (3.18m x 2.87m)

**Rear Garden** 40' (12.19m)

Tenure - Freehold

Council Tax - Band C