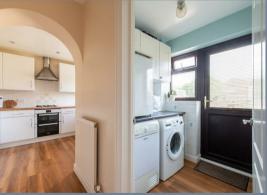

## **Entrance Hall**

Cloakroom

**Study** 9'9 x 8'1 (2.97m x 2.46m)

**Living Room** 15'4 x 13'5 (4.67m x 4.09m)

**Dining Room** 10'9 x 8'9 (3.28m x 2.67m)

Lobby

**Utility Room** 5'7 x 5'2 (1.70m x 1.57m)

**Kitchen** 11'4 x 8' (3.45m x 2.44m)