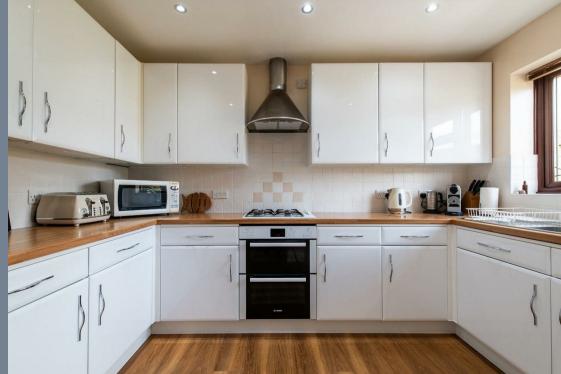

## **Entrance Hall**

Cloakroom

**Study** 9'9 x 8'1 (2.97m x 2.46m)

**Living Room** 15'4 x 13'5 (4.67m x 4.09m)

**Dining Room** 10'9 x 8'9 (3.28m x 2.67m)

Lobby

**Utility Room** 5'7 x 5'2 (1.70m x 1.57m)

**Kitchen** 11'4 x 8' (3.45m x 2.44m)