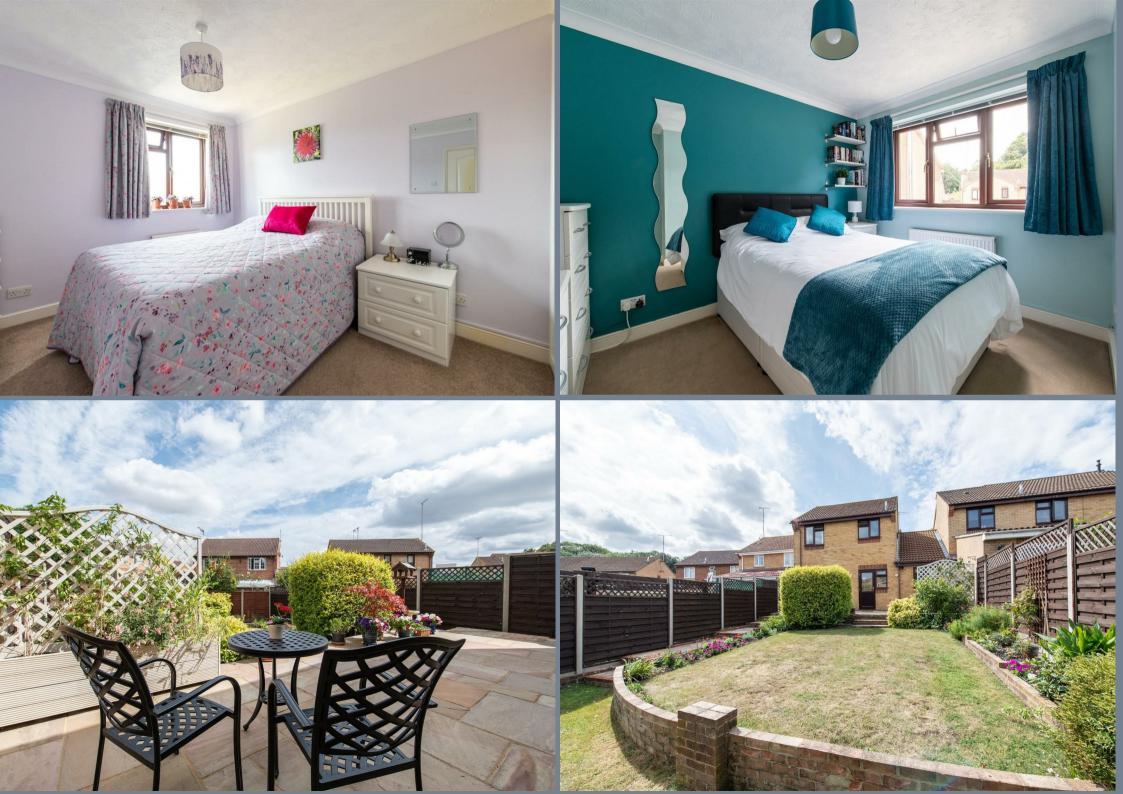

Steele Avenue, Greenhithe, DA9 9PH Guide price £475,000 - £500,000 Freehold

D

Guide Price £475,000 - £500,000 The Homes Group are delighted to present to the market this three bedroom link-detached house set within the sought after Worcester Park development. The home is very well presented throughout with a lovely garden, parking for three cars & located within a short walk of Greenhithe & Stone Crossing stations, Asda and Bluewater. Accommodation includes: entrance hall, cloakroom, study, two receptions, utility & kitchen with three bedrooms & bathroom on the first floor.

Landing

**Bedroom One** 11'7 to wardrobes x 9'11 (3.53m to wardrobes x 3.02m)

**Bedroom Two** 10'10 x '9'11 narrowing to 8'5 (3.30m x '3.02m narrowing to 2.57m)

**Bedroom Three** 8' x 6'11 (2.44m x 2.11m

**Bathroom** 6'6 x 6'4 (1.98m x 1.93m)

Garden

Driveway

Garage Store

Tenure: Freehold

Council Tax: Band E