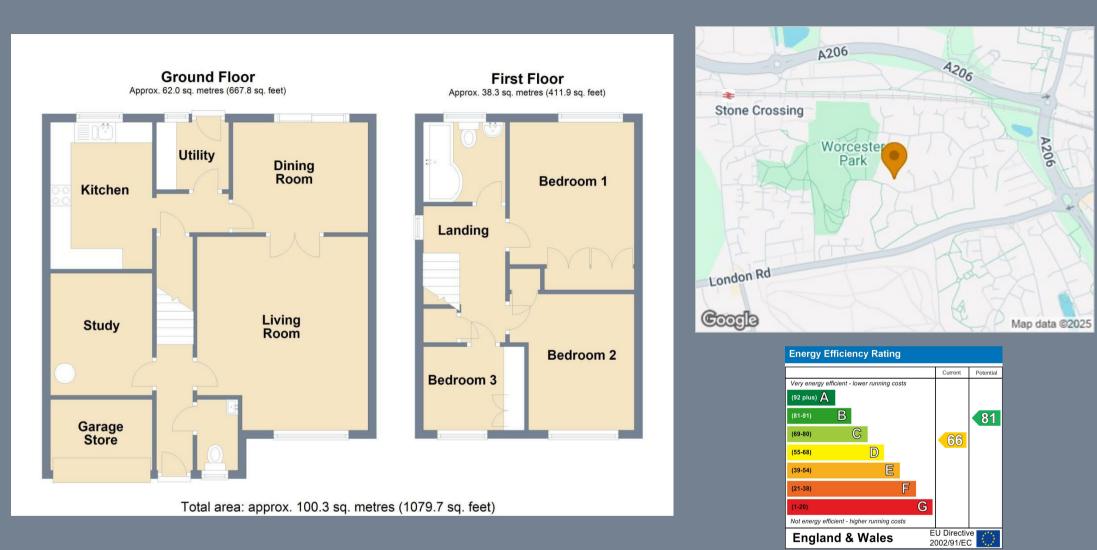

## **Entrance Hall**

Cloakroom

**Study** 9'9 x 8'1 (2.97m x 2.46m)

**Living Room** 15'4 x 13'5 (4.67m x 4.09m)

**Dining Room** 10'9 x 8'9 (3.28m x 2.67m)

Lobby

**Utility Room** 5'7 x 5'2 (1.70m x 1.57m)

**Kitchen** 11'4 x 8' (3.45m x 2.44m)

Landing

**Bedroom One** 11'7 to wardrobes x 9'11 (3.53m to wardrobes x 3.02m)

**Bedroom Two** 10'10 x '9'11 narrowing to 8'5 (3.30m x '3.02m narrowing to 2.57m)

**Bedroom Three** 8' x 6'11 (2.44m x 2.11m

**Bathroom** 6'6 x 6'4 (1.98m x 1.93m)

Garden

Driveway

Garage Store

Tenure: Freehold

Council Tax: Band E