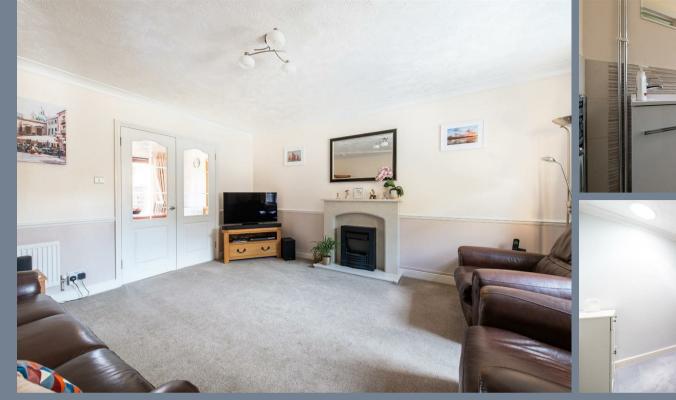

## **Entrance Hall**

Cloakroom

**Study** 9'9 x 8'1 (2.97m x 2.46m)

**Living Room** 15'4 x 13'5 (4.67m x 4.09m)

**Dining Room** 10'9 x 8'9 (3.28m x 2.67m)

Lobby

**Utility Room** 5'7 x 5'2 (1.70m x 1.57m)

**Kitchen** 11'4 x 8' (3.45m x 2.44m)