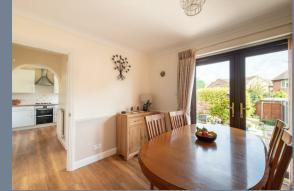

## **Entrance Hall**

Cloakroom

**Study** 9'9 x 8'1 (2.97m x 2.46m)

**Living Room** 15'4 x 13'5 (4.67m x 4.09m)

**Dining Room** 10'9 x 8'9 (3.28m x 2.67m)

Lobby

**Utility Room** 5'7 x 5'2 (1.70m x 1.57m)

**Kitchen** 11'4 x 8' (3.45m x 2.44m)