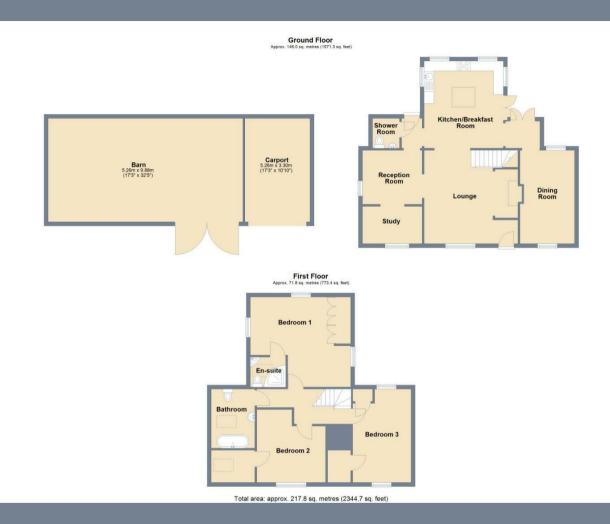

## Main entrance

Living room 15'7 x 15'7 narrowing to 11'9 (4.75m x 4.75m narrowing to 3.58m)

**Dining room** 15'7 x 9'1 (4.75m x 2.77m)

**Kitchen/breakfast room** 14'6 x 13'2 (4.42m x 4.01m)

**Office** 9'11 x 6'3 (3.02m x 1.91m)

**Reception room** 9'11 x 8'9 (3.02m x 2.67m)

**Shower room** 5'0 x 4'6 (1.52m x 1.3

Landing

Master bedroom 15'9 x 15'0 at widest (4.80m x 4.57m at widest)

**En-suite** 6'0 x 4'9 (1.83m x 1.45m)

Bedroom two 11'2 x 12'2 narrowing to 9'5 (3.40m x 3.71m narrowing to 2.87m)

**Bedroom three** 15'9 x 9'9 (4.80m x 2.97m)

**Bathroom** 9'7 x 6'5 (2.92m x 1.96m

Barn/entertaining space 32'5 x 17'4 (9.88m x 5.28m)

**Carport** 17'4 x 10'10 (5.28m x 3.30m)

Tenure: Freehold Council Tax: Band F