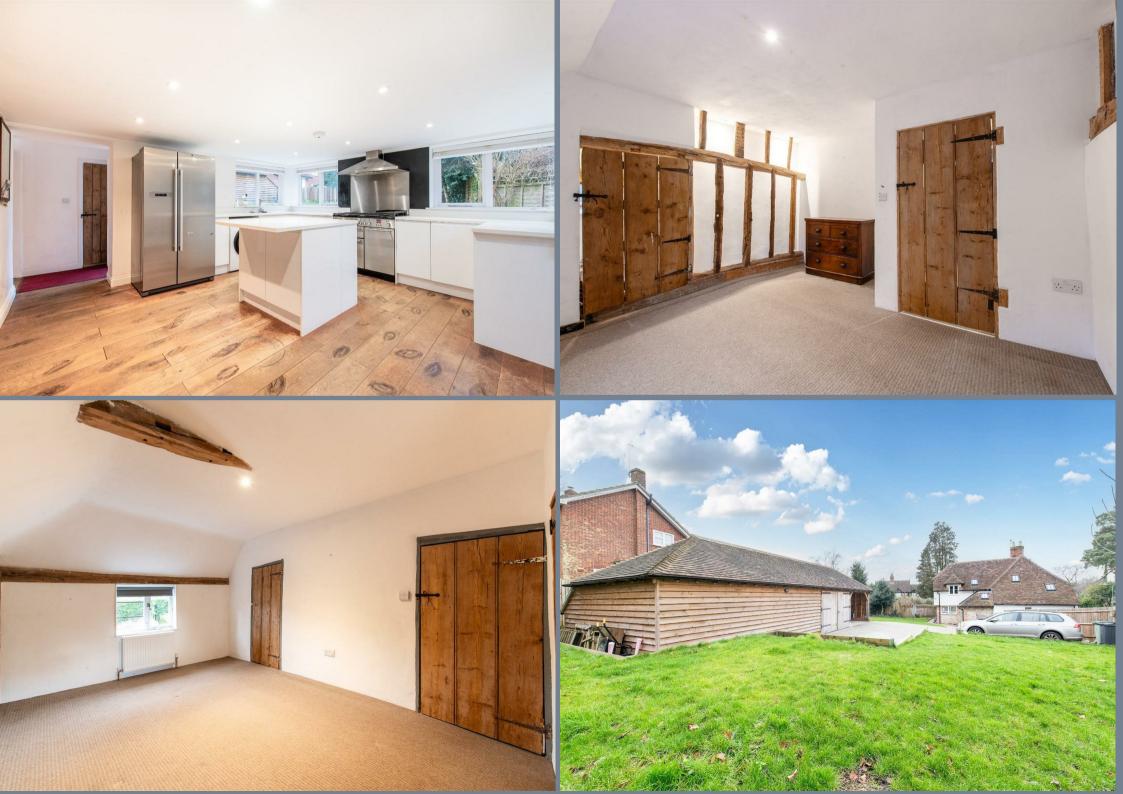

Roundwell, Maidstone, ME14 4HN Offers in excess of £700,000 Freehold THE HOMES GROUP

and the second

3 3 3 5 3

Located in Kent's picturesque and popular village of Bearsted, near Maidstone, this lovely Grade II listed cottage offers a wonderful mix of period charm and contemporary living. The house is believed to date back to the 16th Century and was extended in recent years to offer spacious living for a three-bedroom property, combined with three bathrooms and lots of built-in storage. The period features include the main fireplace and surround in the living room and exposed beams.

The property's benefits include: three reception rooms, study area, modern fitted kitchen/breakfast room, three bathrooms, three double bedrooms with built in storage, underfloor heating, period features, an impressive fireplace, home cinema installation, bloc paved driveway and parking area, carport, and a large 32'5 barn/entertaining area.

## Main entrance

Living room 15'7 x 15'7 narrowing to 11'9 (4.75m x 4.75m narrowing to 3.58m)

**Dining room** 15'7 x 9'1 (4.75m x 2.77m)

**Kitchen/breakfast room** 14'6 x 13'2 (4.42m x 4.01m)

**Office** 9'11 x 6'3 (3.02m x 1.91m)