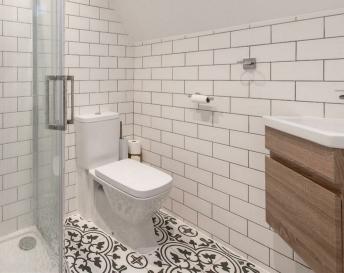

The property's benefits include: three reception rooms, study area, modern fitted kitchen/breakfast room, three bathrooms, three double bedrooms with built in storage, underfloor heating, period features, an impressive fireplace, home cinema installation, bloc paved driveway and parking area, carport, and a large 32'5 barn/entertaining area.

**Reception room** 9'11 x 8'9 (3.02m x 2.67m)

**Shower room** 5'0 x 4'6 (1.52m x 1.3

Landing

Master bedroom 15'9 x 15'0 at widest (4.80m x 4.57m at widest)

**En-suite** 6'0 x 4'9 (1.83m x 1.45m)

Bedroom two 11'2 x 12'2 narrowing to 9'5 (3.40m x 3.71m narrowing to 2.87m)