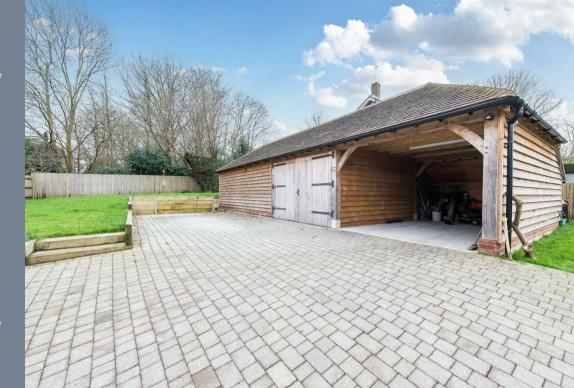

The property's benefits include: three reception rooms, study area, modern fitted kitchen/breakfast room, three bathrooms, three double bedrooms with built in storage, underfloor heating, period features, an impressive fireplace, home cinema installation, bloc paved driveway and parking area, carport, and a large 32'5 barn/entertaining area.

**Bedroom three** 15'9 x 9'9 (4.80m x 2.97m)

**Bathroom** 9'7 x 6'5 (2.92m x 1.96m

Barn/entertaining space 32'5 x 17'4 (9.88m x 5.28m)

**Carport** 17'4 x 10'10 (5.28m x 3.30m)

Tenure: Freehold Council Tax: Band F