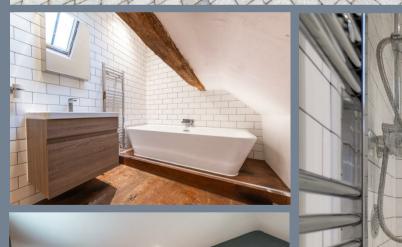

**Reception room** 9'11 x 8'9 (3.02m x 2.67m)

**Shower room** 5'0 x 4'6 (1.52m x 1.3

Landing

Master bedroom 15'9 x 15'0 at widest (4.80m x 4.57m at widest)

**En-suite** 6'0 x 4'9 (1.83m x 1.45m)

Bedroom two 11'2 x 12'2 narrowing to 9'5 (3.40m x 3.71m narrowing to 2.87m)