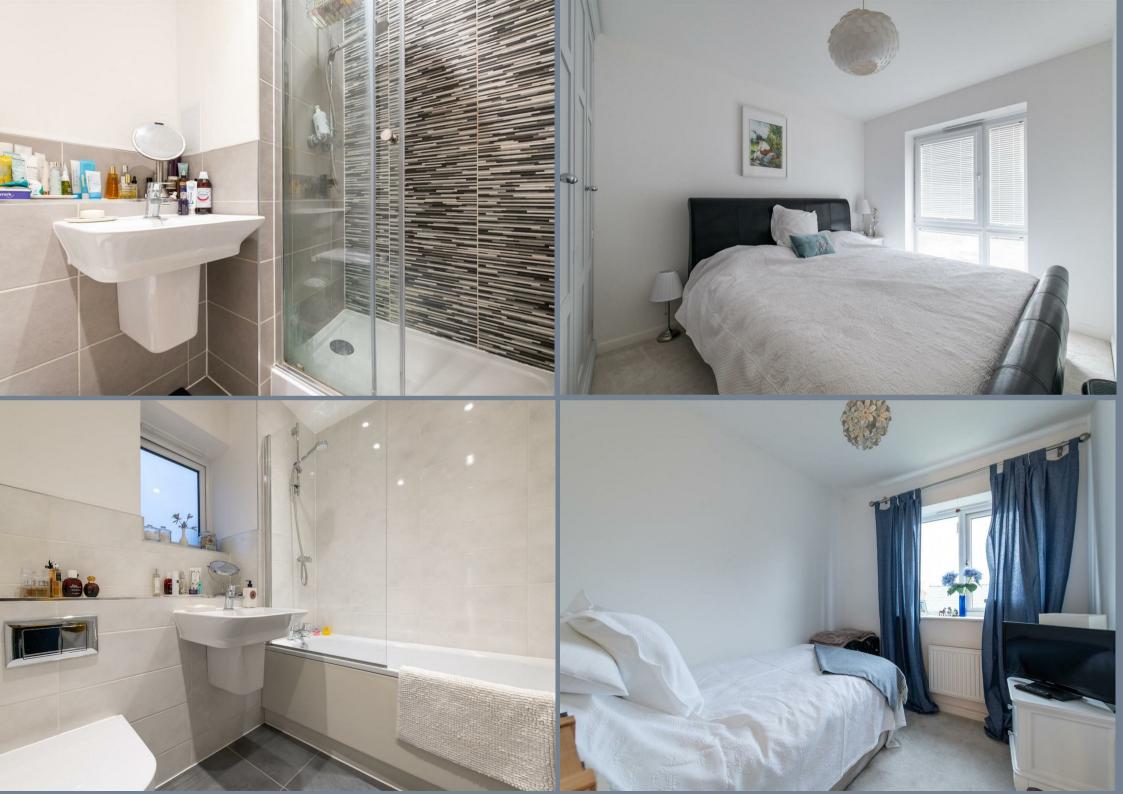

## **Entrance Hall**

Cloakroom

Kitchen

12'11 x 9'9 (3.94m x 2.97m)

**Living/Dining Room** 18'8" x 9'8" x 16'7" (5.69m x 2.97m x 5.08m)

Landing

Master Bedroom 15'8" x 9'10" x 9'3" (4.80m x 3.00m x 2.82m)

**En-Suite** 

**Bedroom Two** 15'5" x 9'10" x 9'1" (4.72m x 3.00m x 2.77m)

**Bedroom Three** 8'11 x 7' (2.72m x 2.13m)

**Bathroom** 7' x 6'6 (2.13m x 1.98m)

Garden

Garage

Driveway

Council Tax: Band E

Tenure: Freehold