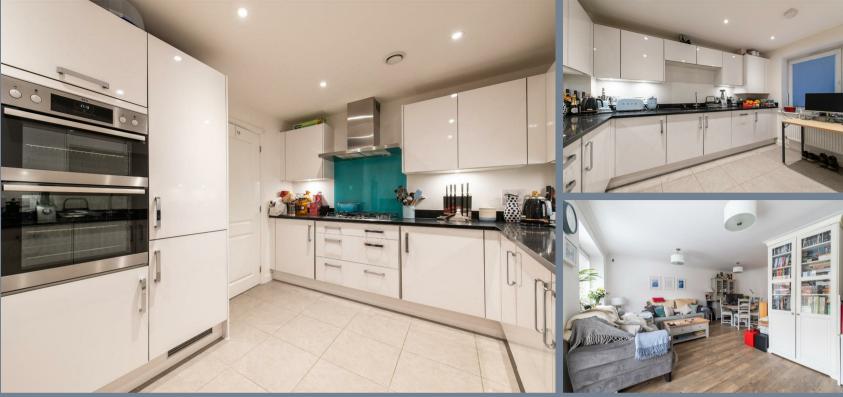

## **Entrance Hall**

Cloakroom

Kitchen

12'11 x 9'9 (3.94m x 2.97m)

**Living/Dining Room** 18'8" x 9'8" x 16'7" (5.69m x 2.97m x 5.08m)

Landing

Master Bedroom 15'8" x 9'10" x 9'3" (4.80m x 3.00m x 2.82m)

**En-Suite** 