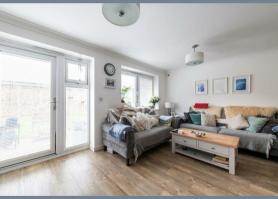

## **Entrance Hall**

Cloakroom

Kitchen

12'11 x 9'9 (3.94m x 2.97m)

**Living/Dining Room** 18'8" x 9'8" x 16'7" (5.69m x 2.97m x 5.08m)

Landing

Master Bedroom 15'8" x 9'10" x 9'3" (4.80m x 3.00m x 2.82m)

**En-Suite** 