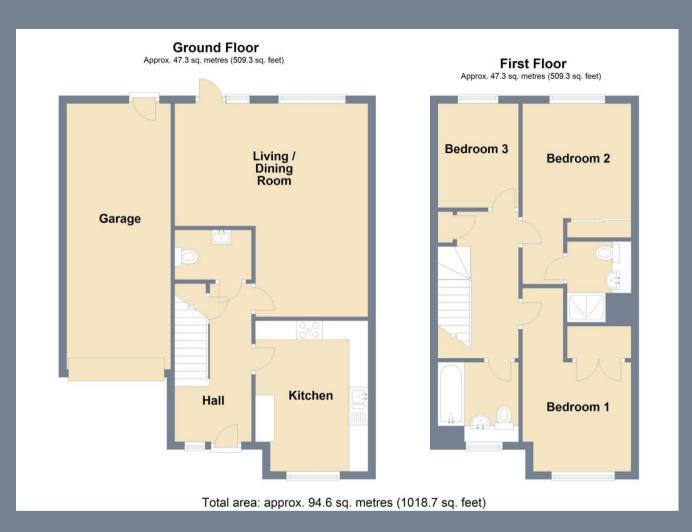

## **Entrance Hall**

Cloakroom

Kitchen

12'11 x 9'9 (3.94m x 2.97m)

**Living/Dining Room** 18'8" x 9'8" x 16'7" (5.69m x 2.97m x 5.08m)

Landing

Master Bedroom 15'8" x 9'10" x 9'3" (4.80m x 3.00m x 2.82m)

**En-Suite** 

**Bedroom Two** 15'5" x 9'10" x 9'1" (4.72m x 3.00m x 2.77m)

**Bedroom Three** 8'11 x 7' (2.72m x 2.13m)

**Bathroom** 7' x 6'6 (2.13m x 1.98m)

Garden

Garage

Driveway

Council Tax: Band E

Tenure: Freehold