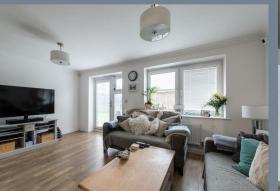

## **Entrance Hall**

Cloakroom

Kitchen

12'11 x 9'9 (3.94m x 2.97m)

**Living/Dining Room** 18'8" x 9'8" x 16'7" (5.69m x 2.97m x 5.08m)

Landing

Master Bedroom 15'8" x 9'10" x 9'3" (4.80m x 3.00m x 2.82m)

**En-Suite** 