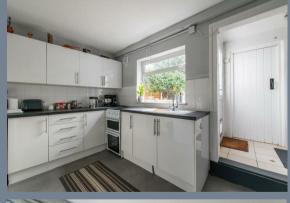

**Living Room** 14'3 x 11'9 (4.34m x 3.58m)

**Kitchen** 14' x 8'5 (4.27m x 2.57m)

**Utility Area** 

**Ground Floor Bathroom** 5'10 x 5'5 (1.78m x 1.65m)

Landing

**Bedroom One** 14'7 x 11'8 (4.45m x 3.56m)

**Bedroom Two** 11' x 8'6 (3.35m x 2.59m)