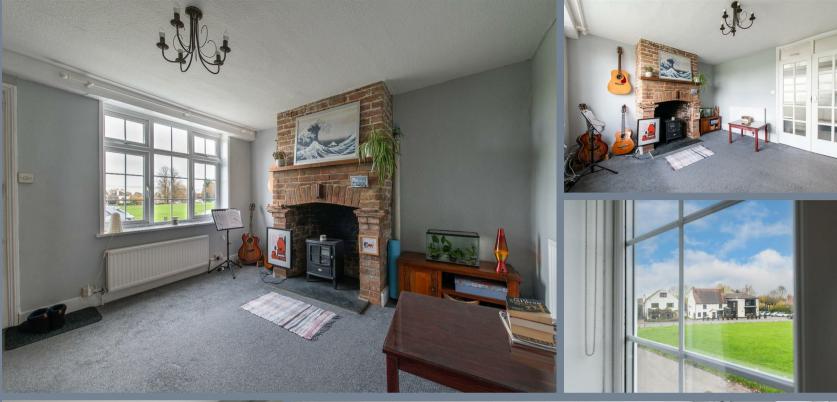

**Living Room** 14'3 x 11'9 (4.34m x 3.58m)

**Kitchen** 14' x 8'5 (4.27m x 2.57m)

**Utility Area** 

**Ground Floor Bathroom** 5'10 x 5'5 (1.78m x 1.65m)

Landing

**Bedroom One** 14'7 x 11'8 (4.45m x 3.56m)

**Bedroom Two** 11' x 8'6 (3.35m x 2.59m)