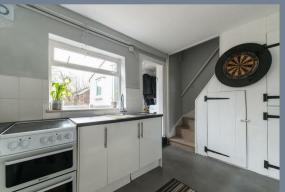

**Living Room** 14'3 x 11'9 (4.34m x 3.58m)

**Kitchen** 14' x 8'5 (4.27m x 2.57m)

**Utility Area** 

**Ground Floor Bathroom** 5'10 x 5'5 (1.78m x 1.65m)

Landing

**Bedroom One** 14'7 x 11'8 (4.45m x 3.56m)

**Bedroom Two** 11' x 8'6 (3.35m x 2.59m)