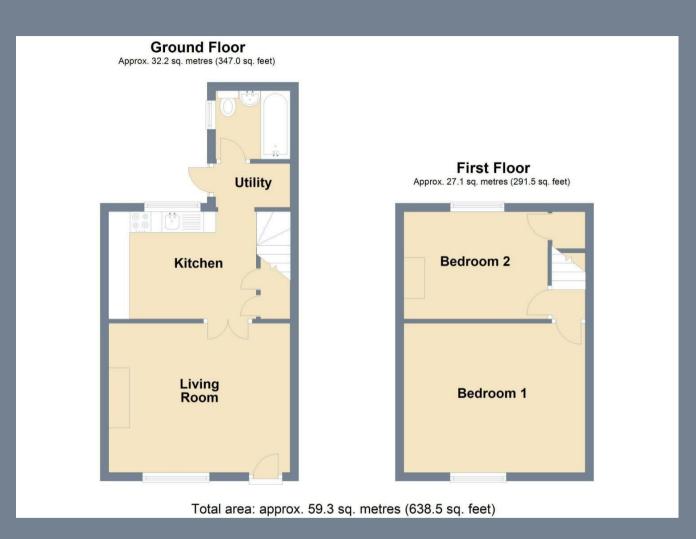

**Living Room** 14'3 x 11'9 (4.34m x 3.58m)

**Kitchen** 14' x 8'5 (4.27m x 2.57m)

**Utility Area** 

**Ground Floor Bathroom** 5'10 x 5'5 (1.78m x 1.65m)

Landing

**Bedroom One** 14'7 x 11'8 (4.45m x 3.56m)

**Bedroom Two** 11' x 8'6 (3.35m x 2.59m)

Rear Garden 55' (16.76m)

**Parking** 

Tenure - Freehold

Council Tax - Band D