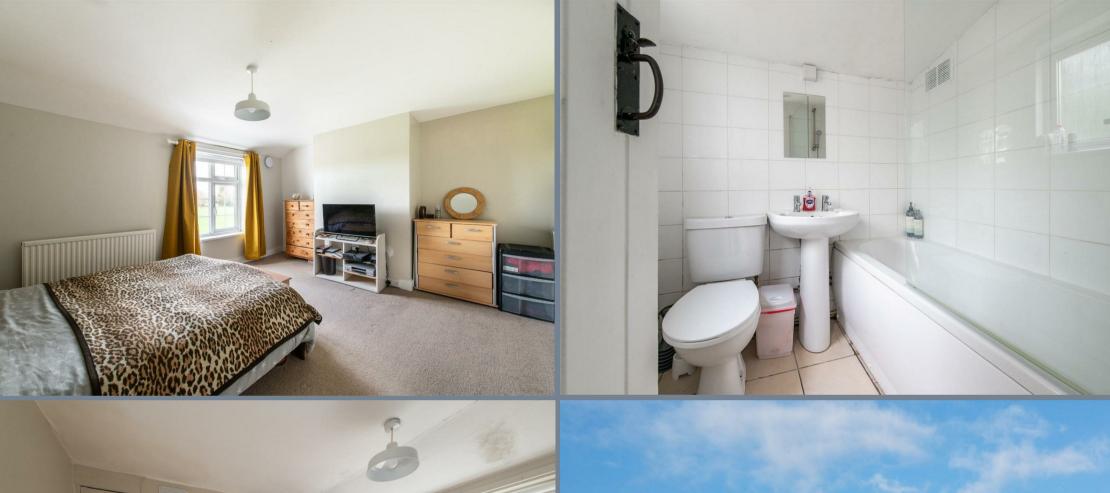

**Living Room** 14'3 x 11'9 (4.34m x 3.58m)

**Kitchen** 14' x 8'5 (4.27m x 2.57m)

**Utility Area** 

**Ground Floor Bathroom** 5'10 x 5'5 (1.78m x 1.65m)

Landing

**Bedroom One** 14'7 x 11'8 (4.45m x 3.56m)

**Bedroom Two** 11' x 8'6 (3.35m x 2.59m)