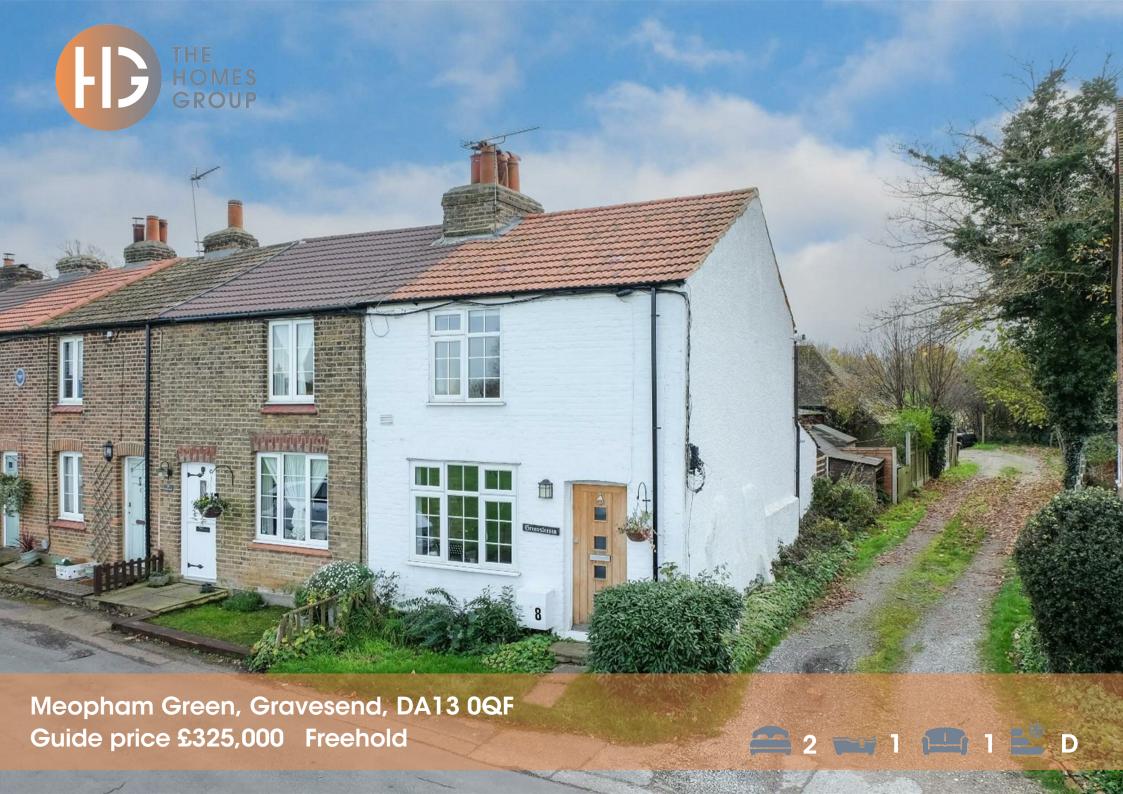

A rare opportunity to purchase this CHAIN FREE, two bedroom end of terrace cottage built C1667 that is located in an idyllic setting overlooking Meopham Village Green.

The accommodation comprises of a living room, kitchen, utility area and bathroom on the ground floor. There are two bedrooms on the first floor, a 55' garden to the rear and an allocated parking space to the rear of the property too.