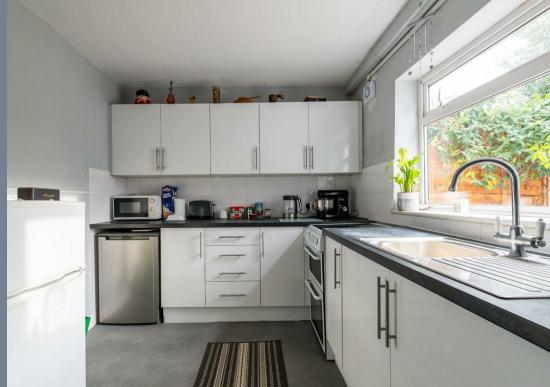

**Living Room** 14'3 x 11'9 (4.34m x 3.58m)

**Kitchen** 14' x 8'5 (4.27m x 2.57m)

**Utility Area** 

**Ground Floor Bathroom** 5'10 x 5'5 (1.78m x 1.65m)

Landing

**Bedroom One** 14'7 x 11'8 (4.45m x 3.56m)

**Bedroom Two** 11' x 8'6 (3.35m x 2.59m)