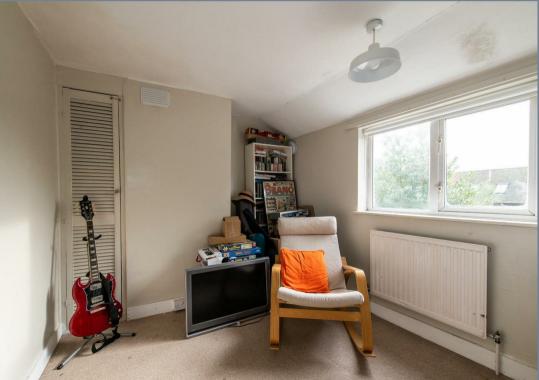

**Living Room** 14'3 x 11'9 (4.34m x 3.58m)

**Kitchen** 14' x 8'5 (4.27m x 2.57m)

**Utility Area** 

**Ground Floor Bathroom** 5'10 x 5'5 (1.78m x 1.65m)

Landing

**Bedroom One** 14'7 x 11'8 (4.45m x 3.56m)

**Bedroom Two** 11' x 8'6 (3.35m x 2.59m)