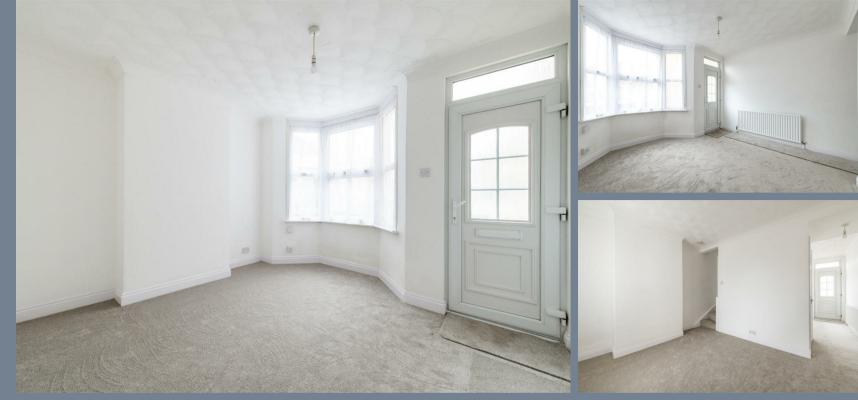

The accommodation comprises of a living room, dining room, a recently fitted kitchen, ground floor bathroom and three separate bedrooms on the first floor. There is a garden to the rear with pedestrian access to the off road parking space at the back of the garden.

**Living Room** 12'1 x 11'6 (3.68m x 3.51m)

**Dining Room** 12'1 x 9'8 (3.68m x 2.95m)

**Kitchen** 14'5 x 6' (4.39m x 1.83m)

Ground Floor Bathroom

Landing

**Bedroom One** 12'1 x 11'6 (3.68m x 3.51m)

**Bedroom Two** 9'8 x 9' (2.95m x 2.74m)