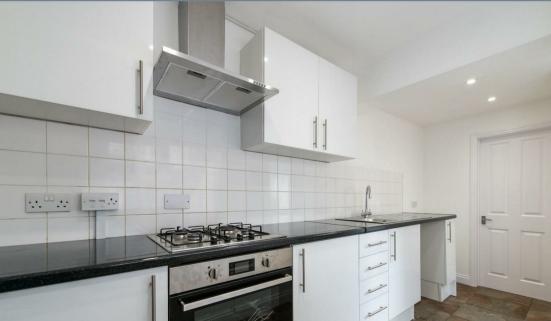

The accommodation comprises of a living room, dining room, a recently fitted kitchen, ground floor bathroom and three separate bedrooms on the first floor. There is a garden to the rear with pedestrian access to the off road parking space at the back of the garden.

**Living Room** 12'1 x 11'6 (3.68m x 3.51m)

**Dining Room** 12'1 x 9'8 (3.68m x 2.95m)

**Kitchen** 14'5 x 6' (4.39m x 1.83m)

Ground Floor Bathroom

Landing

**Bedroom One** 12'1 x 11'6 (3.68m x 3.51m)

**Bedroom Two** 9'8 x 9' (2.95m x 2.74m)