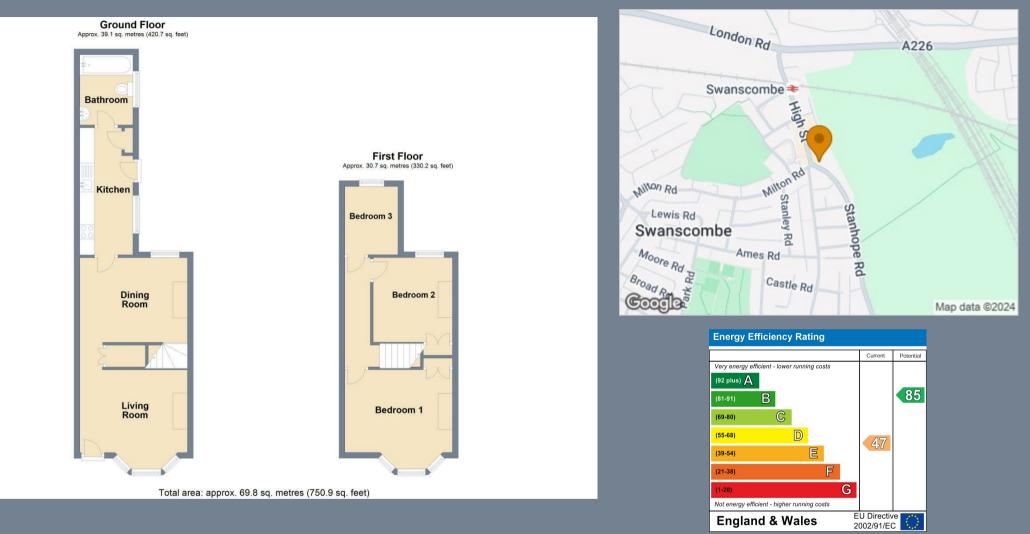

The accommodation comprises of a living room, dining room, a recently fitted kitchen, ground floor bathroom and three separate bedrooms on the first floor. There is a garden to the rear with pedestrian access to the off road parking space at the back of the garden.

**Living Room** 12'1 x 11'6 (3.68m x 3.51m)

**Dining Room** 12'1 x 9'8 (3.68m x 2.95m)

**Kitchen** 14'5 x 6' (4.39m x 1.83m)

Ground Floor Bathroom

Landing

**Bedroom One** 12'1 x 11'6 (3.68m x 3.51m)

**Bedroom Two** 9'8 x 9' (2.95m x 2.74m)

**Bedroom Three** 7'9 x 6' (2.36m x 1.83m)

Rear Garden

Off Road Parking to Rear

Tenure - Freehold

Council Tax - Band B