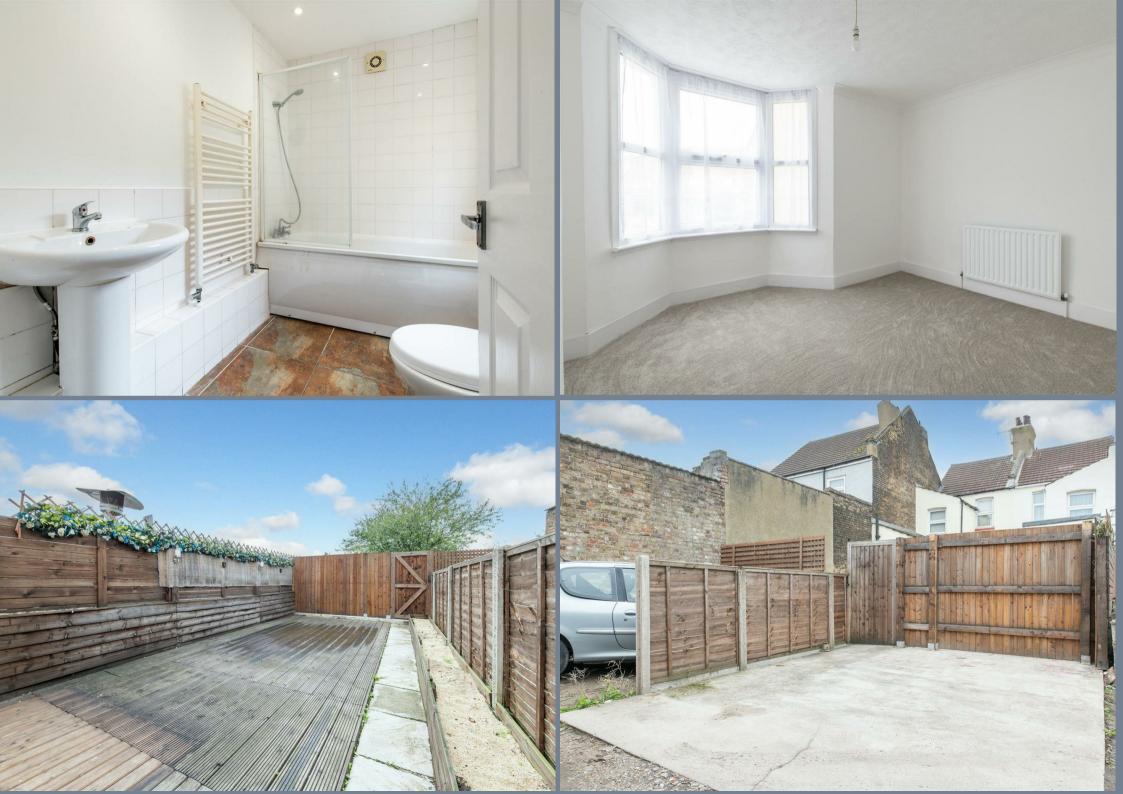

High Street, Swanscombe, DA10 0AQ Offers in excess of £270,000 - £300,000 Freehold

as month

81

**H** HOMES GROUP

Traffic Calmeo Area

e to

3 1 1 2 E

The Homes Group are delighted to offer to the market this chain free, recently redecorated and recarpeted, three bedroom Victorian style terraced house with two separate reception rooms, off road parking to rear situated within close proximity of both Ebbsfleet and Swanscombe stations.

The accommodation comprises of a living room, dining room, a recently fitted kitchen, ground floor bathroom and three separate bedrooms on the first floor. There is a garden to the rear with pedestrian access to the off road parking space at the back of the garden.

**Living Room** 12'1 x 11'6 (3.68m x 3.51m)

**Dining Room** 12'1 x 9'8 (3.68m x 2.95m)

**Kitchen** 14'5 x 6' (4.39m x 1.83m)

Ground Floor Bathroom

Landing

**Bedroom One** 12'1 x 11'6 (3.68m x 3.51m)

**Bedroom Two** 9'8 x 9' (2.95m x 2.74m)

**Bedroom Three** 7'9 x 6' (2.36m x 1.83m)

Rear Garden

Off Road Parking to Rear

Tenure - Freehold

Council Tax - Band B