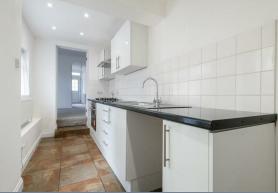

The accommodation comprises of a living room, dining room, a recently fitted kitchen, ground floor bathroom and three separate bedrooms on the first floor. There is a garden to the rear with pedestrian access to the off road parking space at the back of the garden.

**Living Room** 12'1 x 11'6 (3.68m x 3.51m)

**Dining Room** 12'1 x 9'8 (3.68m x 2.95m)

**Kitchen** 14'5 x 6' (4.39m x 1.83m)

Ground Floor Bathroom

Landing

**Bedroom One** 12'1 x 11'6 (3.68m x 3.51m)

**Bedroom Two** 9'8 x 9' (2.95m x 2.74m)