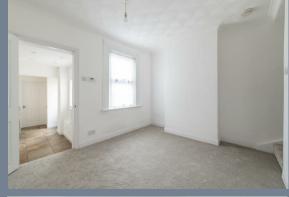

The accommodation comprises of a living room, dining room, a recently fitted kitchen, ground floor bathroom and three separate bedrooms on the first floor. There is a garden to the rear with pedestrian access to the off road parking space at the back of the garden.

**Living Room** 12'1 x 11'6 (3.68m x 3.51m)

**Dining Room** 12'1 x 9'8 (3.68m x 2.95m)

**Kitchen** 14'5 x 6' (4.39m x 1.83m)

Ground Floor Bathroom

Landing

**Bedroom One** 12'1 x 11'6 (3.68m x 3.51m)

**Bedroom Two** 9'8 x 9' (2.95m x 2.74m)