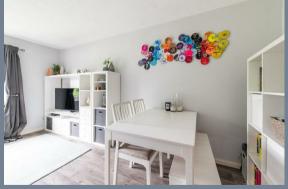

The property has an entrance hall with large storage cupboard, an Lshaped living room which overlooks the communal garden area to the rear, a kitchen with space for a cooker, fridge freezer and washing machine, a modern shower room and a double bedroom to the front.

## **Communal Entrance**

**Entrance Hall** 

**Living Room & Kitchen** 15'9 x 13' (4.80m x 3.96m)

**Kitchen Area** 7'9 x 6'3 (2.36m x 1.91m)

**Bedroom** 10'8 x 9' (3.25m x 2.74m)

Shower Room

**Communal Gardens** 