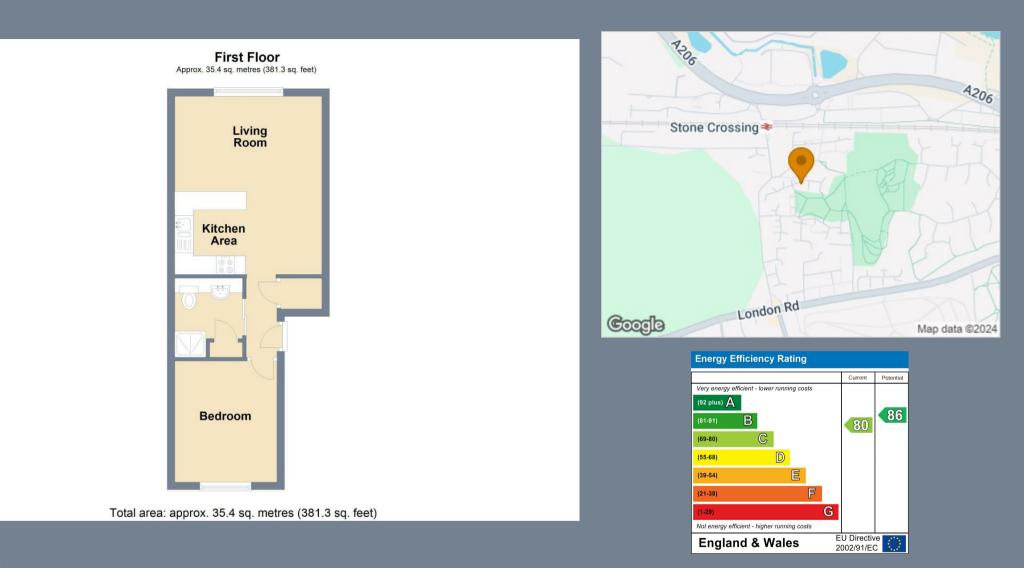

## **Communal Entrance**

**Entrance Hall** 

**Living Room & Kitchen** 15'9 x 13' (4.80m x 3.96m)

**Kitchen Area** 7'9 x 6'3 (2.36m x 1.91m)

**Bedroom** 10'8 x 9' (3.25m x 2.74m)

Shower Room

**Communal Gardens** 

**Allocated Parking** 

**Tenure - Leasehold** 

Council Tax - Band C