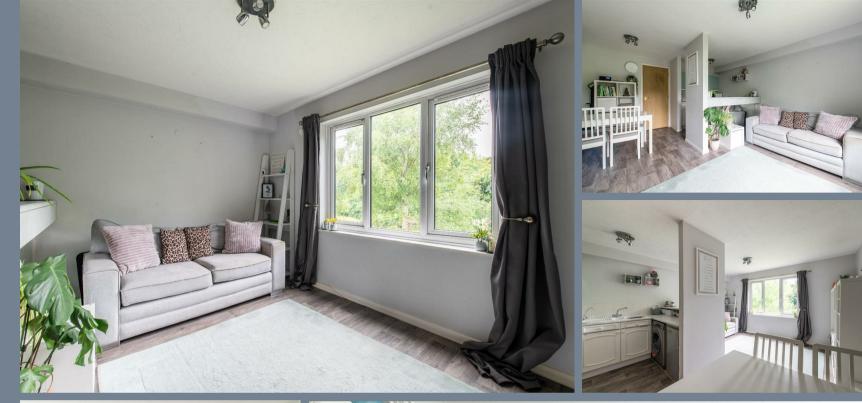

The property has an entrance hall with large storage cupboard, an Lshaped living room which overlooks the communal garden area to the rear, a kitchen with space for a cooker, fridge freezer and washing machine, a modern shower room and a double bedroom to the front.

There is an allocated parking space in the parking area to the side f the block and a communal garden to the rear of the block.

## **Communal Entrance**

**Entrance Hall** 

**Living Room & Kitchen** 15'9 x 13' (4.80m x 3.96m)

**Kitchen Area** 7'9 x 6'3 (2.36m x 1.91m)

**Bedroom** 10'8 x 9' (3.25m x 2.74m)

Shower Room

**Communal Gardens** 

**Allocated Parking** 

**Tenure - Leasehold** 

Council Tax - Band C