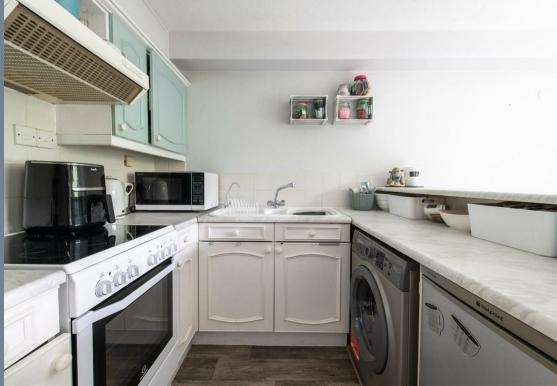

The property has an entrance hall with large storage cupboard, an Lshaped living room which overlooks the communal garden area to the rear, a kitchen with space for a cooker, fridge freezer and washing machine, a modern shower room and a double bedroom to the front.

## **Communal Entrance**

**Entrance Hall** 

**Living Room & Kitchen** 15'9 x 13' (4.80m x 3.96m)

**Kitchen Area** 7'9 x 6'3 (2.36m x 1.91m)

**Bedroom** 10'8 x 9' (3.25m x 2.74m)

Shower Room

**Communal Gardens** 