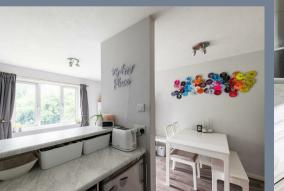

The property has an entrance hall with large storage cupboard, an Lshaped living room which overlooks the communal garden area to the rear, a kitchen with space for a cooker, fridge freezer and washing machine, a modern shower room and a double bedroom to the front.

## **Communal Entrance**

**Entrance Hall** 

**Living Room & Kitchen** 15'9 x 13' (4.80m x 3.96m)

**Kitchen Area** 7'9 x 6'3 (2.36m x 1.91m)

**Bedroom** 10'8 x 9' (3.25m x 2.74m)

Shower Room

**Communal Gardens** 