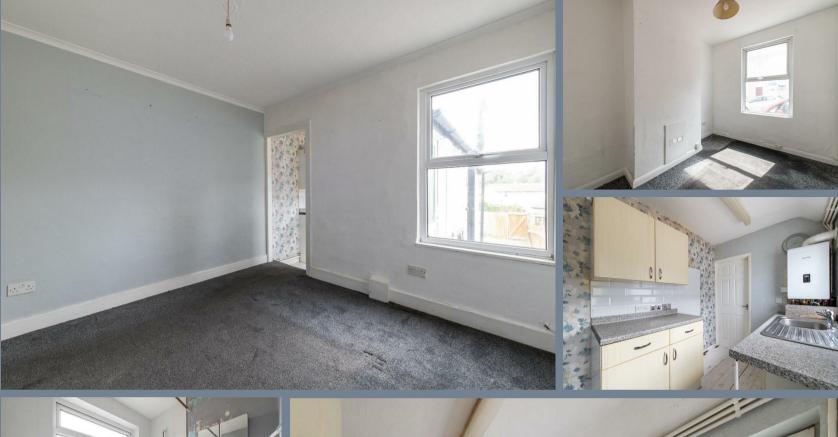

**Entrance Hall** 

**Living Room** 10' x 7'8 (3.05m x 2.34m)

**Dining Room** 11'2 x 10'1 (3.40m x 3.07m)

**Kitchen** 8'8 x 6'2 (2.64m x 1.88m)

Bathroom & Separate WC

Landing

**Bedroom One** 11'3 x 10 (3.43m x 3.05m)

**Bedroom Two** 11'3 x 10'1 (3.43m x 3.07m)

Garden

Tenure - Freehold

Council Tax - Band B