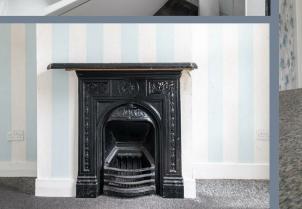

**Entrance Hall** 

**Living Room** 10' x 7'8 (3.05m x 2.34m)

**Dining Room** 11'2 x 10'1 (3.40m x 3.07m)

**Kitchen** 8'8 x 6'2 (2.64m x 1.88m)

Bathroom & Separate WC

Landing

**Bedroom One** 11'3 x 10 (3.43m x 3.05m)