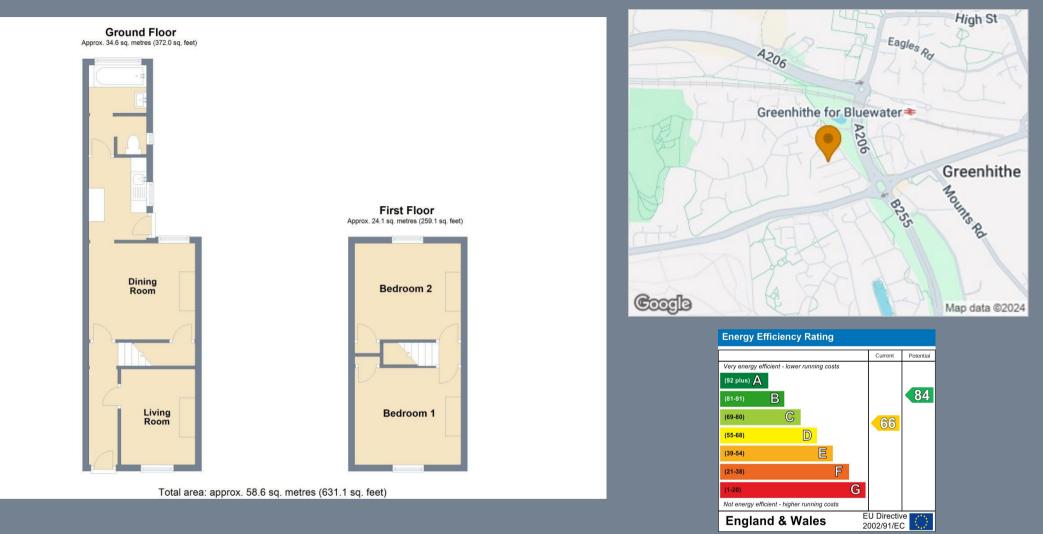

**Entrance Hall** 

**Living Room** 10' x 7'8 (3.05m x 2.34m)

**Dining Room** 11'2 x 10'1 (3.40m x 3.07m)

**Kitchen** 8'8 x 6'2 (2.64m x 1.88m)

Bathroom & Separate WC

Landing

**Bedroom One** 11'3 x 10 (3.43m x 3.05m)

**Bedroom Two** 11'3 x 10'1 (3.43m x 3.07m)

Garden

Tenure - Freehold

Council Tax - Band B