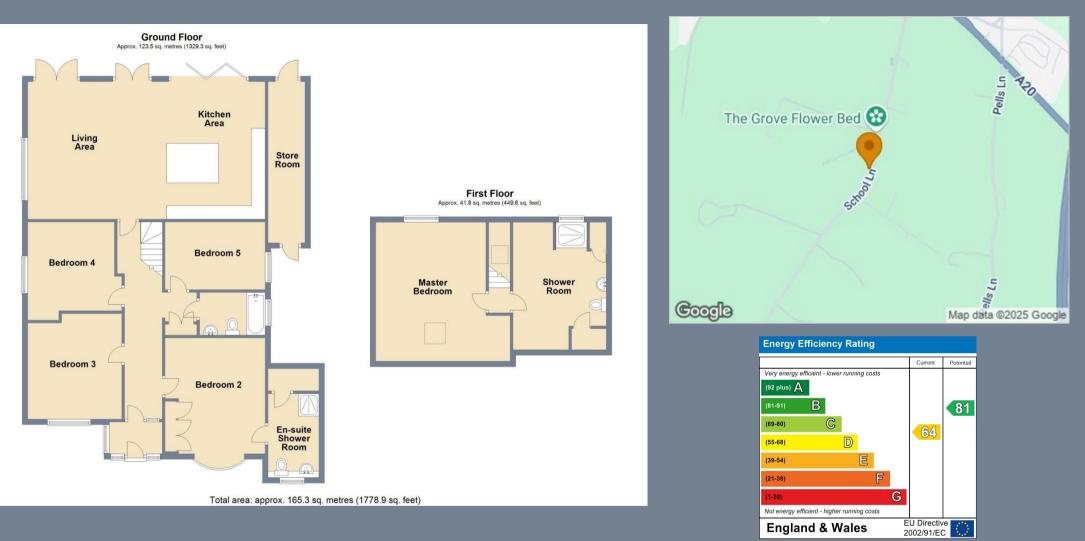

The ground floor accommodation comprises of four bedrooms, one with an en-suite shower room, family bathroom and 28' open plan living room/kitchen. On the first floor is the master bedroom suite and separate shower room.

The front is accessed via an electronic gate with parking for multiple vehicles, including a wooden garage & carport.

Entrance Porch

Entrance Hall 22'7 x 4'9 (6.88m x 1.45m)

**Bedroom Two** 14'1 x 12'1 (4.29m x 3.68m

**En-Suite** 10' x 6'2 (3.05m x 1.88m)

**Bedroom Three** 11'6 x 10'8 (3.51m x 3.25m)

**Bedroom Four** 10'7 x 10'2 (3.23m x 3.10m)

**Family Bathroom** 7'8 x 5'1 (2.34m x 1.55m)

**Bedroom Five** 12'1 x 7'9 (3.68m x 2.36m)

Living Room/Kitchen 28'5 x 16'7 (8.66m x 5.05m)

Landing

Master Bedroom 16'7 x 13'6 (5.05m x 4.11m)

Shower Room

**Garage** 17'4 x 9'2 (5.28m x 2.79m)

**Carport** 18'4 x 12'7 (5.59m x 3.84m)

Driveway Garden

Tenure - Freehold

Council Tax - Band F