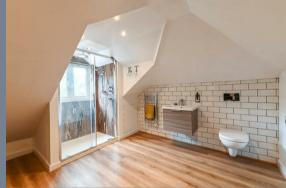

The ground floor accommodation comprises of four bedrooms, one with an en-suite shower room, family bathroom and 28' open plan living room/kitchen. On the first floor is the master bedroom suite and separate shower room.

**En-Suite** 10' x 6'2 (3.05m x 1.88m)

**Bedroom Three** 11'6 x 10'8 (3.51m x 3.25m)

**Bedroom Four** 10'7 x 10'2 (3.23m x 3.10m)

**Family Bathroom** 7'8 x 5'1 (2.34m x 1.55m)

**Bedroom Five** 12'1 x 7'9 (3.68m x 2.36m)

Living Room/Kitchen 28'5 x 16'7 (8.66m x 5.05m)

Landing

Master Bedroom 16'7 x 13'6 (5.05m x 4.11m)

Shower Room

**Garage** 17'4 x 9'2 (5.28m x 2.79m)

**Carport** 18'4 x 12'7 (5.59m x 3.84m)

Driveway Garden

Tenure - Freehold