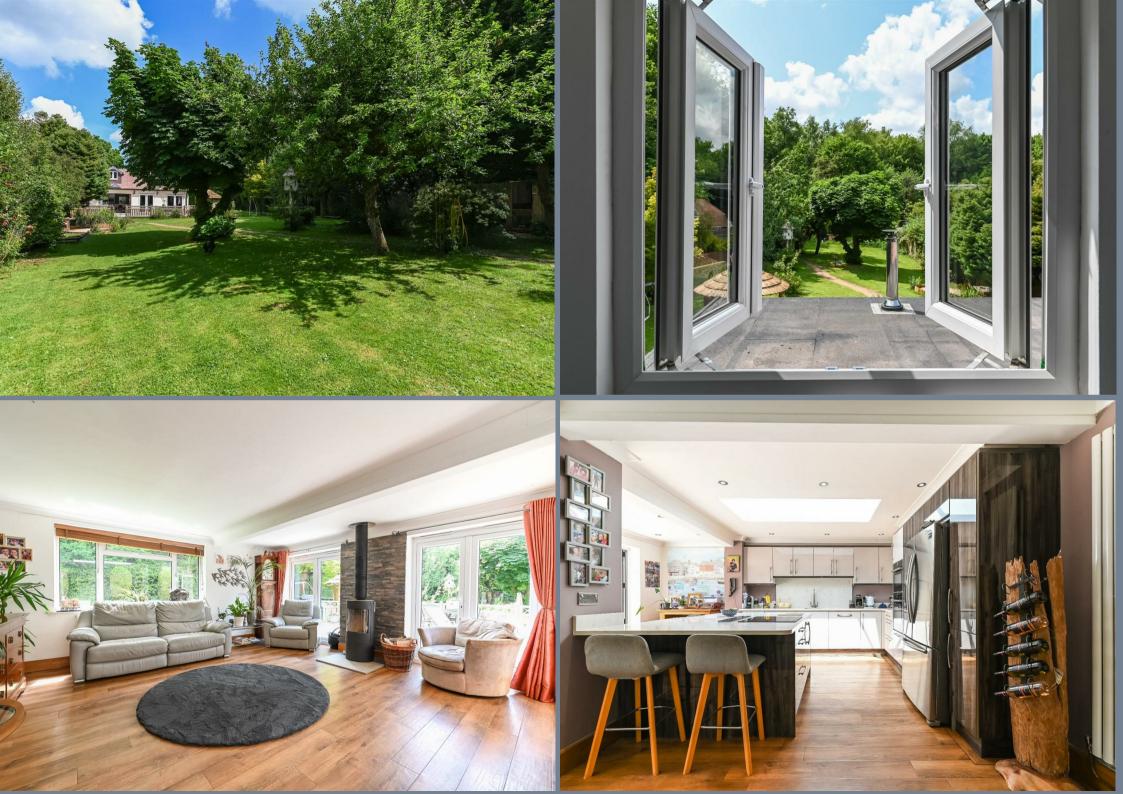

School Lane, West Kingsdown, TN15 6JH Offers in excess of £750,000 Freehold

PF

3

5

The Homes Group are proud to present to the market this detached home set within a 0.34 acre plot surrounded by woodlands on three sides. The home has been extended & offers five double bedrooms, a fantastic open plan living room & kitchen with island with tri-folding doors open to the large patio and wonderful garden.

The ground floor accommodation comprises of four bedrooms, one with an en-suite shower room, family bathroom and 28' open plan living room/kitchen. On the first floor is the master bedroom suite and separate shower room.

Living Room/Kitchen 28'5 x 16'7 (8.66m x 5.05m)

Landing

Master Bedroom 16'7 x 13'6 (5.05m x 4.11m)

Shower Room

**Garage** 17'4 x 9'2 (5.28m x 2.79m)

**Carport** 18'4 x 12'7 (5.59m x 3.84m)

Driveway Garden

Tenure - Freehold