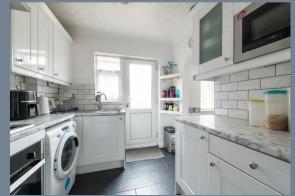

The accommodation comprises of an enclosed porch, entrance hall, living room, separate dining room and kitchen on the ground floor. Upstairs there are three good size bedrooms a family bathroom and an additional WC. To the rear is a block paved courtyard style garden and there is a driveway to the front for two cars.

**Enclosed Porch** 

**Entrance Hall** 

**Living Room** 12'7 x 12' (3.84m x 3.66m)

**Kitchen** 10'10 x 8' (3.30m x 2.44m)

**Dining Room** 10' x 9'10 (3.05m x 3.00m)

Landing

**Bedroom One** 14' x 12'8 (4.27m x 3.86m)