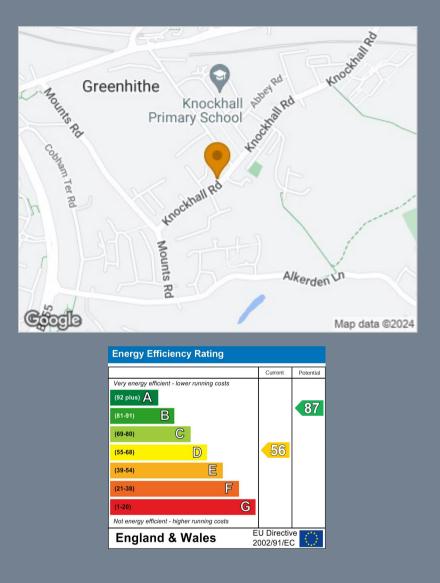

ALL DATE OF THE OWNER. UNION NUMBER OF STREET 2

Knockhall Road, Greenhithe, DA9 9ES Guide price £375,000 - £400,000 Freehold Guide Price £375,000 - £400,000. The Homes Group are delighted to offer to the market this three double bedroom, family size home, which benefits from two reception rooms, two WC's and a driveway for two cars, located within close proximity of Bluewater and Greenhithe Station.

**Bedroom Two** 10'3 x 10' (3.12m x 3.05m)

**Bedroom Three** 12'7 x 8' (3.84m x 2.44m)

Family Bathroom

Additional WC

Rear Garden

Driveway

Tenure - Freehold

Council Tax - Band C