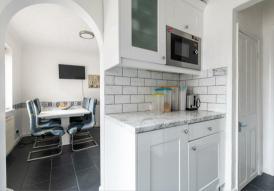

The accommodation comprises of an enclosed porch, entrance hall, living room, separate dining room and kitchen on the ground floor. Upstairs there are three good size bedrooms a family bathroom and an additional WC. To the rear is a block paved courtyard style garden and there is a driveway to the front for two cars.

**Enclosed Porch** 

**Entrance Hall** 

**Living Room** 12'7 x 12' (3.84m x 3.66m)

**Kitchen** 10'10 x 8' (3.30m x 2.44m)

**Dining Room** 10' x 9'10 (3.05m x 3.00m)

Landing

**Bedroom One** 14' x 12'8 (4.27m x 3.86m)