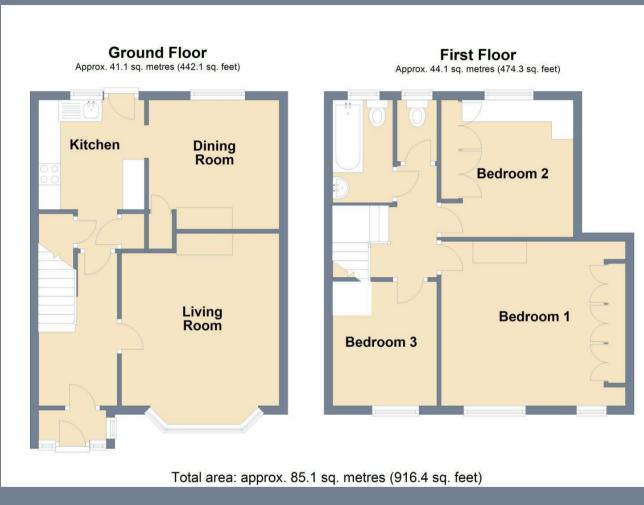

The accommodation comprises of an enclosed porch, entrance hall, living room, separate dining room and kitchen on the ground floor. Upstairs there are three good size bedrooms a family bathroom and an additional WC. To the rear is a block paved courtyard style garden and there is a driveway to the front for two cars.

**Enclosed Porch** 

**Entrance Hall** 

**Living Room** 12'7 x 12' (3.84m x 3.66m)

**Kitchen** 10'10 x 8' (3.30m x 2.44m)

**Dining Room** 10' x 9'10 (3.05m x 3.00m)

Landing

**Bedroom One** 14' x 12'8 (4.27m x 3.86m)

**Bedroom Two** 10'3 x 10' (3.12m x 3.05m)

**Bedroom Three** 12'7 x 8' (3.84m x 2.44m)

Family Bathroom

Additional WC

Rear Garden

Driveway

Tenure - Freehold

Council Tax - Band C