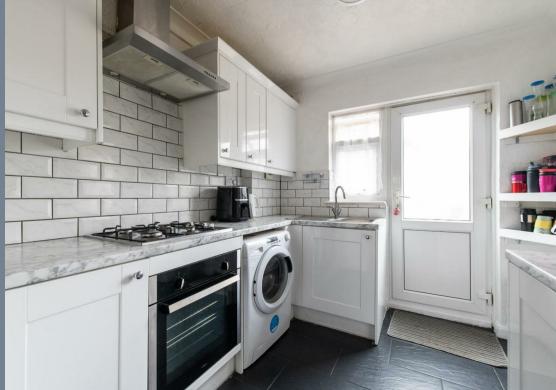

The accommodation comprises of an enclosed porch, entrance hall, living room, separate dining room and kitchen on the ground floor. Upstairs there are three good size bedrooms a family bathroom and an additional WC. To the rear is a block paved courtyard style garden and there is a driveway to the front for two cars.

**Enclosed Porch** 

**Entrance Hall** 

**Living Room** 12'7 x 12' (3.84m x 3.66m)

**Kitchen** 10'10 x 8' (3.30m x 2.44m)

**Dining Room** 10' x 9'10 (3.05m x 3.00m)

Landing

**Bedroom One** 14' x 12'8 (4.27m x 3.86m)