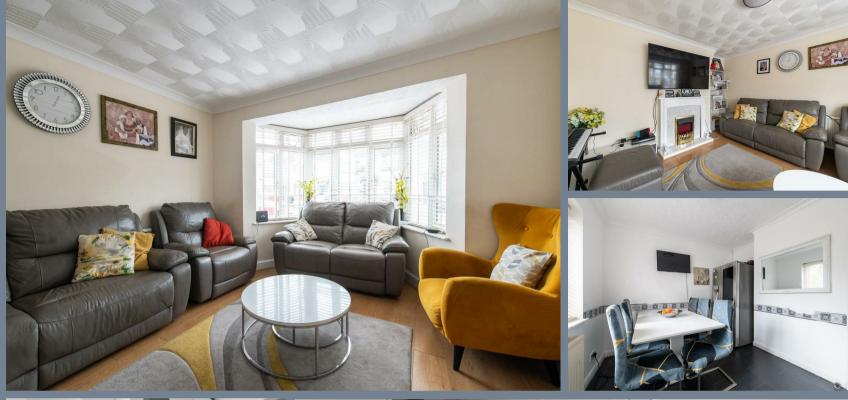

ALL DATE OF THE OWNER. UNION NUMBER OF STREET 2

Knockhall Road, Greenhithe, DA9 9ES Guide price £375,000 - £400,000 Freehold Guide Price £375,000 - £400,000. The Homes Group are delighted to offer to the market this three double bedroom, family size home, which benefits from two reception rooms, two WC's and a driveway for two cars, located within close proximity of Bluewater and Greenhithe Station.

The accommodation comprises of an enclosed porch, entrance hall, living room, separate dining room and kitchen on the ground floor. Upstairs there are three good size bedrooms a family bathroom and an additional WC. To the rear is a block paved courtyard style garden and there is a driveway to the front for two cars.

**Enclosed Porch** 

**Entrance Hall** 

**Living Room** 12'7 x 12' (3.84m x 3.66m)

**Kitchen** 10'10 x 8' (3.30m x 2.44m)

**Dining Room** 10' x 9'10 (3.05m x 3.00m)

Landing

**Bedroom One** 14' x 12'8 (4.27m x 3.86m)