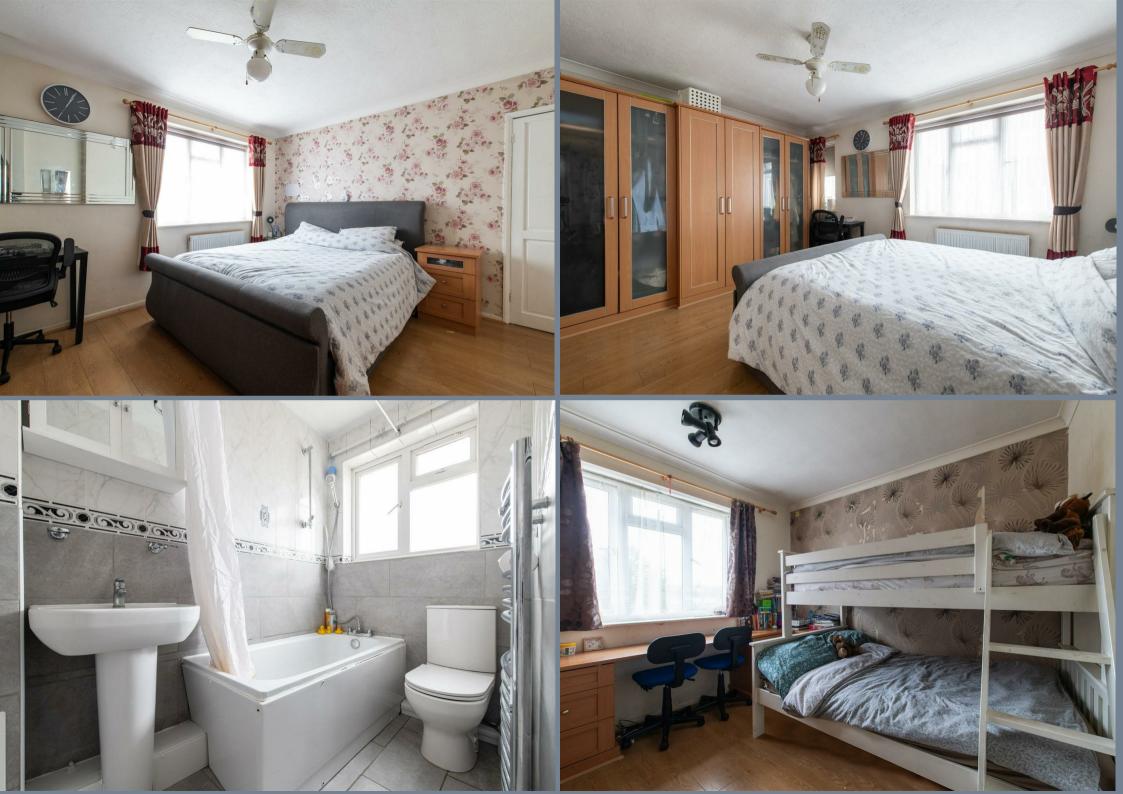

The accommodation comprises of an enclosed porch, entrance hall, living room, separate dining room and kitchen on the ground floor. Upstairs there are three good size bedrooms a family bathroom and an additional WC. To the rear is a block paved courtyard style garden and there is a driveway to the front for two cars.

**Enclosed Porch** 

**Entrance Hall** 

**Living Room** 12'7 x 12' (3.84m x 3.66m)

**Kitchen** 10'10 x 8' (3.30m x 2.44m)

**Dining Room** 10' x 9'10 (3.05m x 3.00m)

Landing

**Bedroom One** 14' x 12'8 (4.27m x 3.86m)

**Bedroom Two** 10'3 x 10' (3.12m x 3.05m)

**Bedroom Three** 12'7 x 8' (3.84m x 2.44m)

Family Bathroom

Additional WC

Rear Garden

Driveway

Tenure - Freehold

Council Tax - Band C