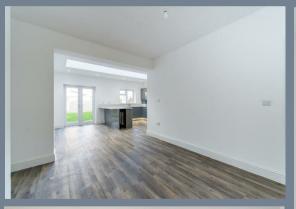

The accommodation comprises of an entrance hall with doors to the living room to the front, dining room and cloakroom. The dining room opens up into a large kitchen/diner which has doors opening out onto the garden, a large feature roof window, breakfast bar, built in appliances, modern lighting and a door into the separate utility room.

## Entrance Hall

**Living Room** 13' x 12'6 (3.96m x 3.81m)

**Dining Room** 12'7 x 11' (3.84m x 3.35m)

Kitchen/Diner 17'5 x 11'4 (5.31m x 3.45m)

**Utility Room** 7'5 x 6'4 (2.26m x 1.93m)

Cloakroom

First Floor Landing