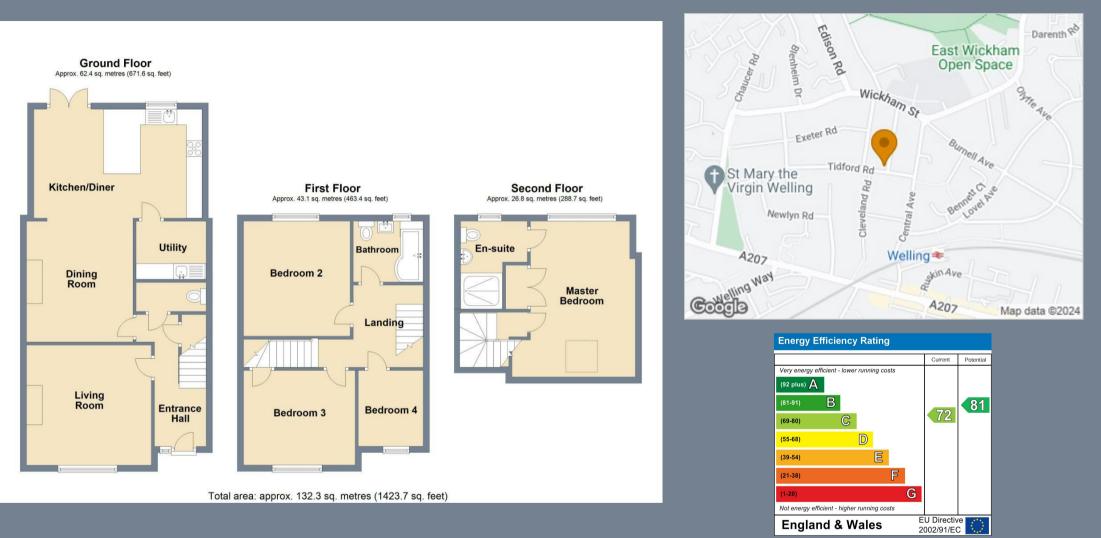

The accommodation comprises of an entrance hall with doors to the living room to the front, dining room and cloakroom. The dining room opens up into a large kitchen/diner which has doors opening out onto the garden, a large feature roof window, breakfast bar, built in appliances, modern lighting and a door into the separate utility room.

On the first floor there are two large double bedrooms, a single bedroom and family bathroom. There is a staircase that winds up to the master bedroom which has built in wardrobes and a door through to the en-suite shower room.

The 40' garden to the rear has been re-laid with artificial lawn and has a patio plus the driveway to the front has space for two cars. The property is offered with no forward chain.

Please note that the photographs were taken in December 2022, there have been no internal changes to the property or redecoration since the photographs were taken.

## Entrance Hall

**Living Room** 13' x 12'6 (3.96m x 3.81m)

**Dining Room** 12'7 x 11' (3.84m x 3.35m)

Kitchen/Diner 17'5 x 11'4 (5.31m x 3.45m)

**Utility Room** 7'5 x 6'4 (2.26m x 1.93m)

Cloakroom

First Floor Landing

**Bedroom Two** 12'7 x 11'1 (3.84m x 3.38m)

**Bedroom Three** 11'3 x 9'3 (3.43m x 2.82m)

**Bedroom Four** 8' x 6'9 (2.44m x 2.06m)

**Family Bathroom** 7'4 x 6'4 (2.24m x 1.93m)

Second Floor Landing

Master Bedroom 16'8 x 12'6 (5.08m x 3.81m)

**En-Suite Shower Room** 9'8 x 6'9 (2.95m x 2.06m)

**Rear Garden** 38' (11.58m )

**Driveway to Front** 

Tenure - Freehold

Council Tax - Band E