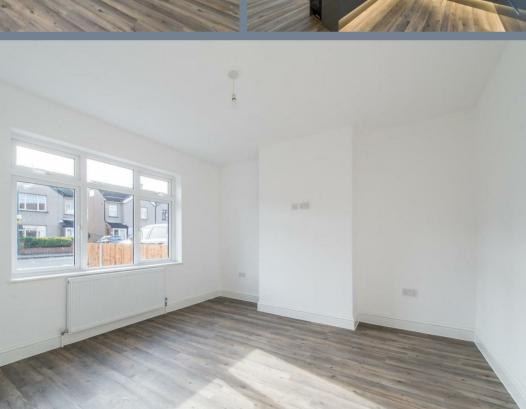

On the first floor there are two large double bedrooms, a single bedroom and family bathroom. There is a staircase that winds up to the master bedroom which has built in wardrobes and a door through to the en-suite shower room.

**Bedroom Two** 12'7 x 11'1 (3.84m x 3.38m)

**Bedroom Three** 11'3 x 9'3 (3.43m x 2.82m)

**Bedroom Four** 8' x 6'9 (2.44m x 2.06m)

**Family Bathroom** 7'4 x 6'4 (2.24m x 1.93m)

Second Floor Landing

Master Bedroom 16'8 x 12'6 (5.08m x 3.81m)