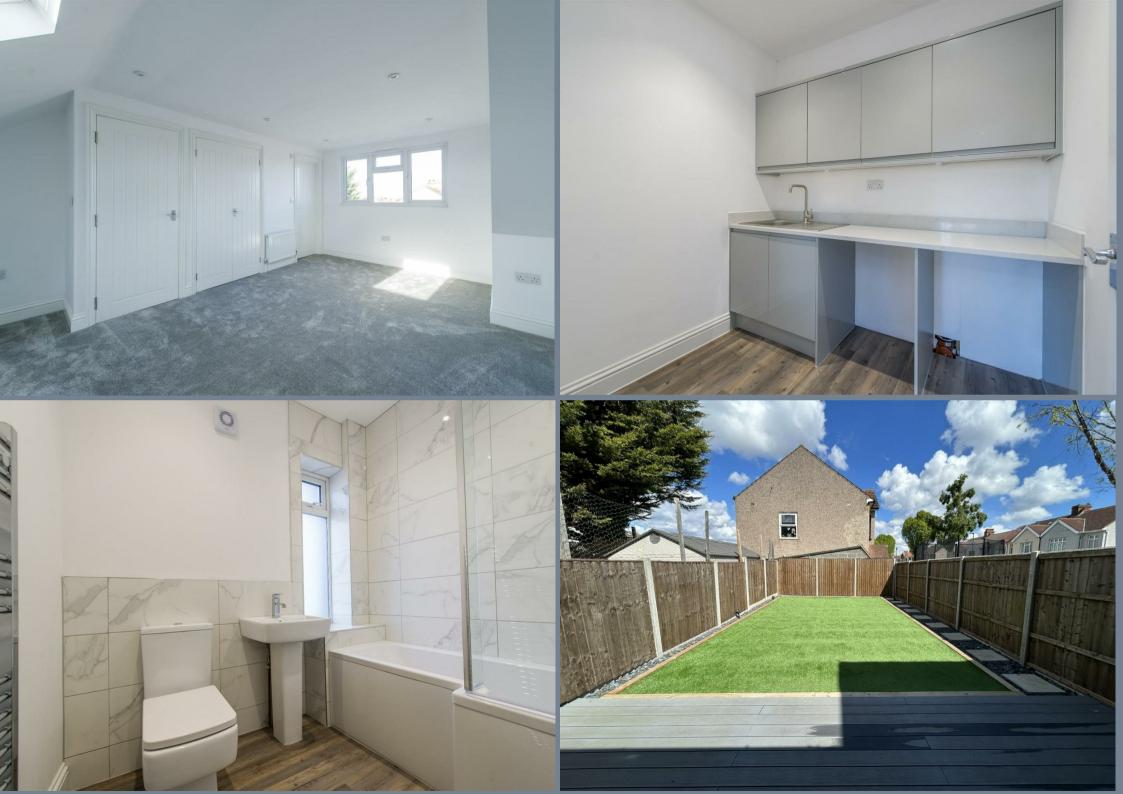

The accommodation comprises of an entrance hall with doors to the living room to the front, dining room and cloakroom. The dining room opens up into a large kitchen/diner which has doors opening out onto the garden, a large feature roof window, breakfast bar, built in appliances, modern lighting and a door into the separate utility room.

On the first floor there are two large double bedrooms, a single bedroom and family bathroom. There is a staircase that winds up to the master bedroom which has built in wardrobes and a door through to the en-suite shower room.

The 40' garden to the rear has been re-laid with artificial lawn and has a patio plus the driveway to the front has space for two cars. The property is offered with no forward chain.

Please note that the photographs were taken in December 2022, there have been no internal changes to the property or redecoration since the photographs were taken.