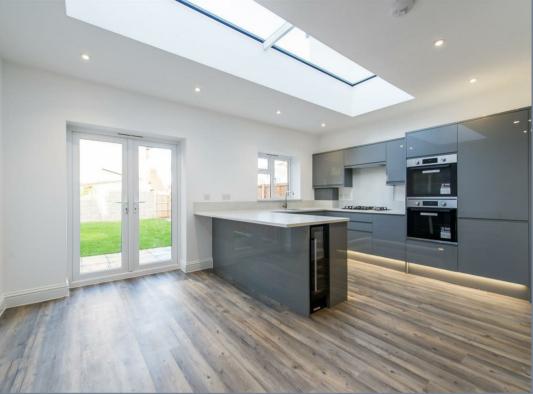

The accommodation comprises of an entrance hall with doors to the living room to the front, dining room and cloakroom. The dining room opens up into a large kitchen/diner which has doors opening out onto the garden, a large feature roof window, breakfast bar, built in appliances, modern lighting and a door into the separate utility room.

## Entrance Hall

**Living Room** 13' x 12'6 (3.96m x 3.81m)

**Dining Room** 12'7 x 11' (3.84m x 3.35m)

Kitchen/Diner 17'5 x 11'4 (5.31m x 3.45m)

**Utility Room** 7'5 x 6'4 (2.26m x 1.93m)

Cloakroom

First Floor Landing