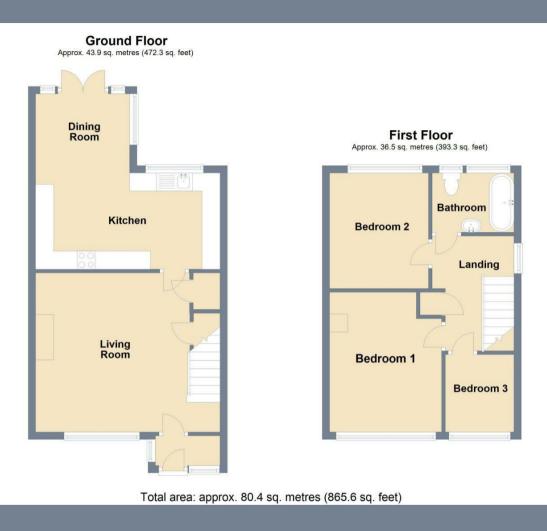

The accommodation on the ground floor comprises of an enclosed porch, a 16'9 x 14'5 living room and an impressive 16'9 x 7'10 fitted kitchen that opens into the dining room which has double doors opening out to the garden. On the first floor there are three bedrooms and a modern family bathroom.

## **Enclosed Porch**

**Living Room** 16'9 x 14'5 (5.11m x 4.39m)

**Kitchen** 16'9 x 7'10 (5.11m x 2.39m)

**Dining Room** 9'8 x 9'6 (2.95m x 2.90m)

Landing

**Bedroom One** 12'7 x 10'7 (3.84m x 3.23m)

**Bedroom Two** 10'5 x 9' (3.18m x 2.74m)

**Bedroom Three** 7' x 6' (2.13m x 1.83m)

**Bathroom** 7'5 x 5'5 (2.26m x 1.65m)

**Rear Garden** 45' (13.72m)

Parking for two cars Tenure - Freehold Council Tax - Band D