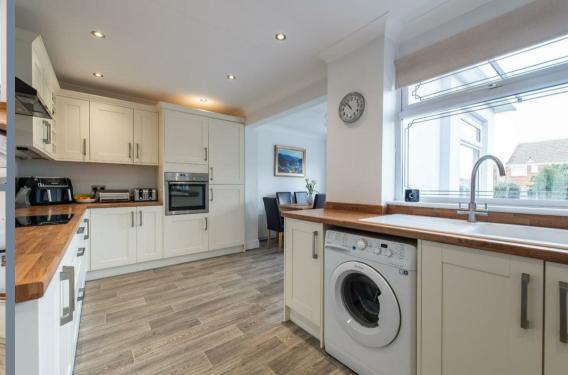

The accommodation on the ground floor comprises of an enclosed porch, a 16'9 x 14'5 living room and an impressive 16'9 x 7'10 fitted kitchen that opens into the dining room which has double doors opening out to the garden. On the first floor there are three bedrooms and a modern family bathroom.

## **Enclosed Porch**

**Living Room** 16'9 x 14'5 (5.11m x 4.39m)

**Kitchen** 16'9 x 7'10 (5.11m x 2.39m)

**Dining Room** 9'8 x 9'6 (2.95m x 2.90m)

Landing

**Bedroom One** 12'7 x 10'7 (3.84m x 3.23m)

**Bedroom Two** 10'5 x 9' (3.18m x 2.74m)