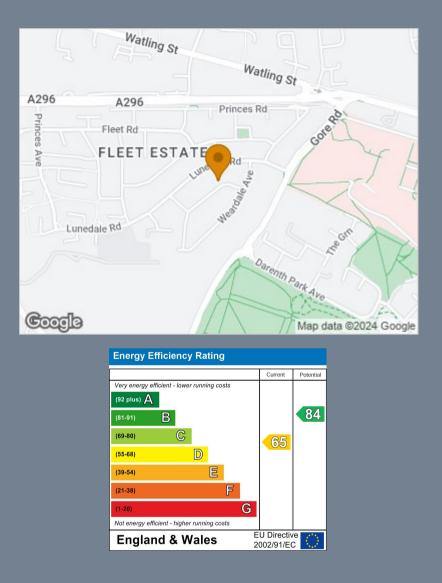

Lonsdale Crescent, Dartford, DA2 6LG Guide price £400,000 - £425,000 Freehold

🚔 3 📷 1 🚔 2 🗳 D

Guide Price £400,000 - £425,000. A chance to purchase this extended and immaculately presented three bedroom semi-detached house located on the popular Fleet Estate which is conveniently located for Darent Valley Hospital, Bluewater, both the M25 and A2 motorways and Fleetdown Primary Academy.