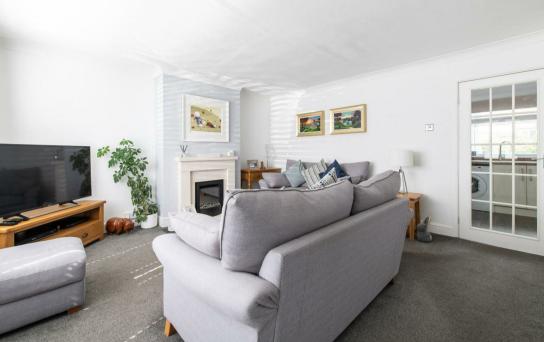

The accommodation on the ground floor comprises of an enclosed porch, a 16'9 x 14'5 living room and an impressive 16'9 x 7'10 fitted kitchen that opens into the dining room which has double doors opening out to the garden. On the first floor there are three bedrooms and a modern family bathroom.

## **Enclosed Porch**

**Living Room** 16'9 x 14'5 (5.11m x 4.39m)

**Kitchen** 16'9 x 7'10 (5.11m x 2.39m)

**Dining Room** 9'8 x 9'6 (2.95m x 2.90m)

Landing

**Bedroom One** 12'7 x 10'7 (3.84m x 3.23m)

**Bedroom Two** 10'5 x 9' (3.18m x 2.74m)