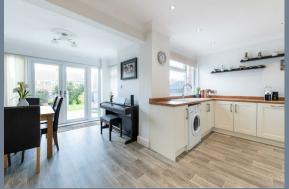

The accommodation on the ground floor comprises of an enclosed porch, a 16'9 x 14'5 living room and an impressive 16'9 x 7'10 fitted kitchen that opens into the dining room which has double doors opening out to the garden. On the first floor there are three bedrooms and a modern family bathroom.

## **Enclosed Porch**

**Living Room** 16'9 x 14'5 (5.11m x 4.39m)

**Kitchen** 16'9 x 7'10 (5.11m x 2.39m)

**Dining Room** 9'8 x 9'6 (2.95m x 2.90m)

Landing

**Bedroom One** 12'7 x 10'7 (3.84m x 3.23m)

**Bedroom Two** 10'5 x 9' (3.18m x 2.74m)