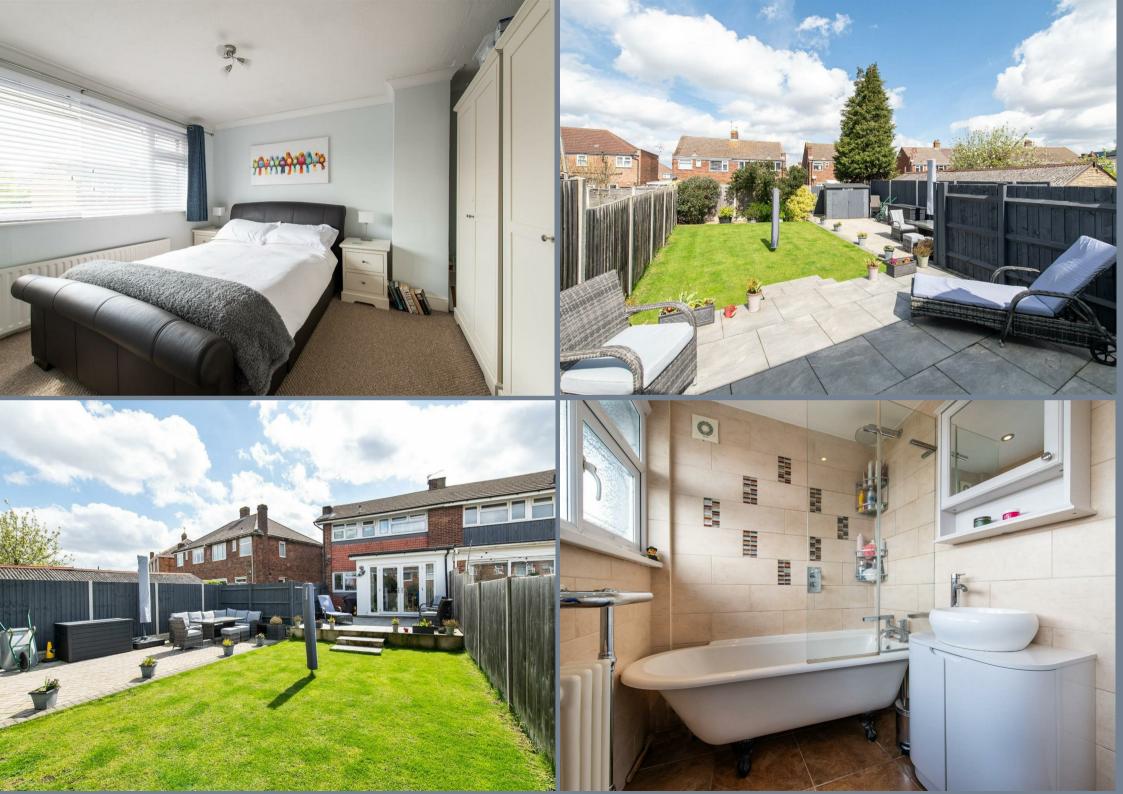

The accommodation on the ground floor comprises of an enclosed porch, a 16'9 x 14'5 living room and an impressive 16'9 x 7'10 fitted kitchen that opens into the dining room which has double doors opening out to the garden. On the first floor there are three bedrooms and a modern family bathroom.

The 45' garden to the rear has been landscaped to provide two patio areas and an area of lawn and there is space for two cars to park on the driveway.