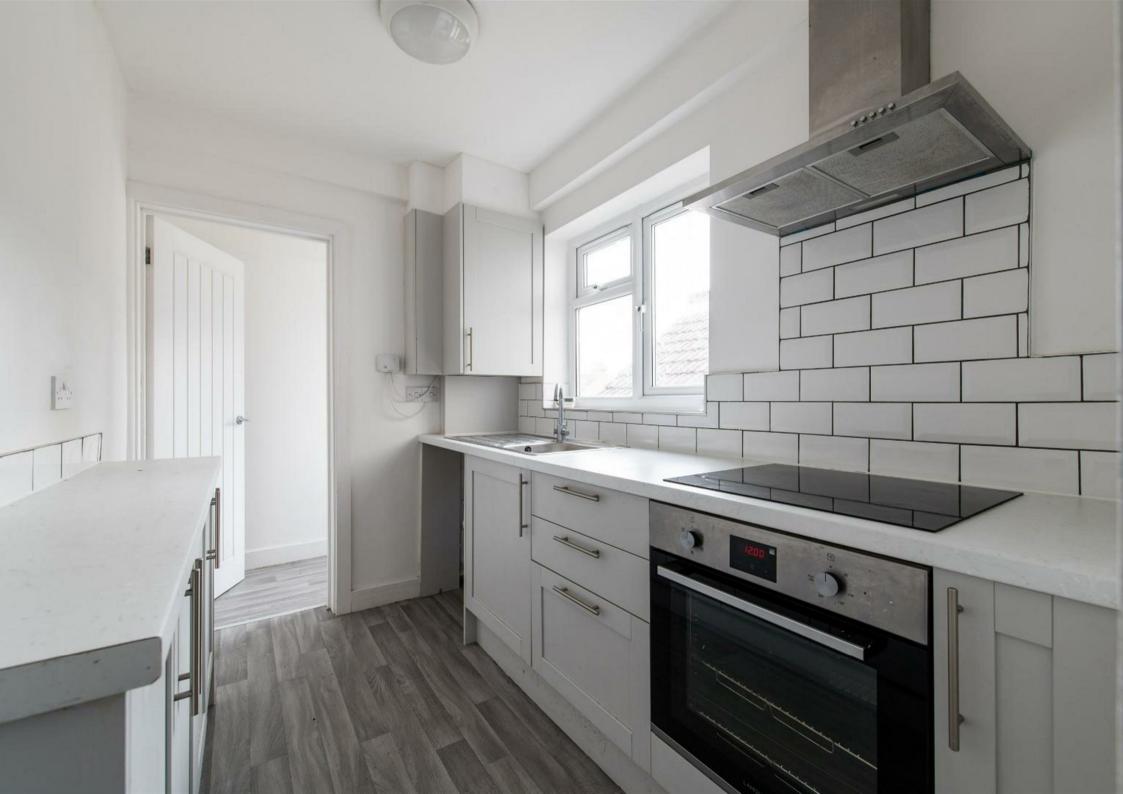

**Living Room** 11'1 x 10' (3.38m x 3.05m)

**Dining Room** 11'1 x 10' (3.38m x 3.05m)

**Kitchen** 8'9 x 6'1 (2.67m x 1.85m)

Lobby

**Ground Floor Bathroom** 

**Bedroom One** 11'1 x 10' (3.38m x 3.05m)

**Bedroom Two** 11'1 x 10' (3.38m x 3.05m)