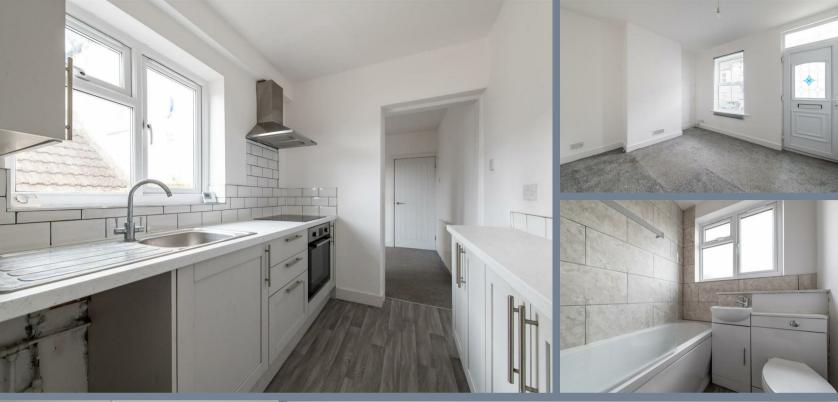

**Living Room** 11'1 x 10' (3.38m x 3.05m)

**Dining Room** 11'1 x 10' (3.38m x 3.05m)

**Kitchen** 8'9 x 6'1 (2.67m x 1.85m)

Lobby

**Ground Floor Bathroom** 

**Bedroom One** 11'1 x 10' (3.38m x 3.05m)

**Bedroom Two** 11'1 x 10' (3.38m x 3.05m)