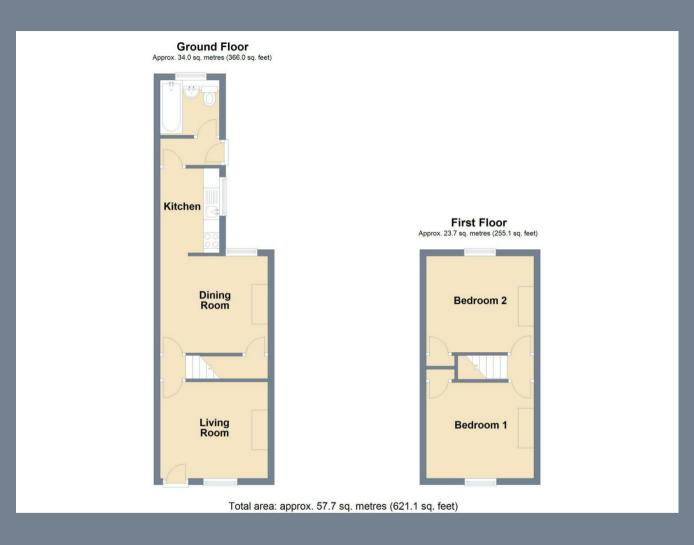

The Home Group are delighted to present this two bedroom, two reception Victorian style terraced house located within close proximity of both Greenhithe Station and Bluewater Shopping centre.

The accommodation comprises of a living room, dining room, kitchen and bathroom on the ground floor with two double bedrooms on the first floor. There is a garden to the rear and the property is offered with no forward chain.

**Living Room** 11'1 x 10' (3.38m x 3.05m)

**Dining Room** 11'1 x 10' (3.38m x 3.05m)

**Kitchen** 8'9 x 6'1 (2.67m x 1.85m)

Lobby

**Ground Floor Bathroom** 

**Bedroom One** 11'1 x 10' (3.38m x 3.05m)

**Bedroom Two** 11'1 x 10' (3.38m x 3.05m)

Rear Garden 55' (16.76m)

Tenure - Freehold

Council Tax - Band B