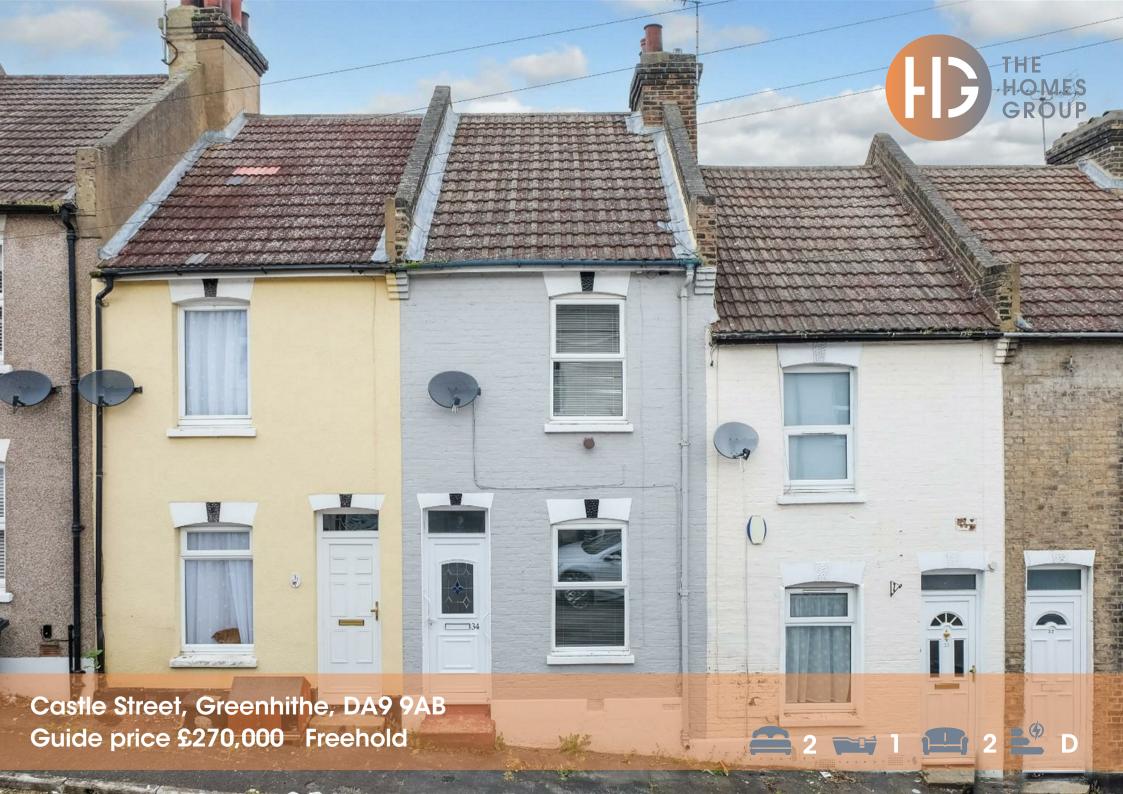

The Home Group are delighted to present this two bedroom, two reception Victorian style terraced house located within close proximity of both Greenhithe Station and Bluewater Shopping centre.

The accommodation comprises of a living room, dining room, kitchen and bathroom on the ground floor with two double bedrooms on the first floor. There is a garden to the rear and the property is offered with no forward chain.

Rear Garden 55' (16.76m)

Tenure - Freehold

Council Tax - Band B