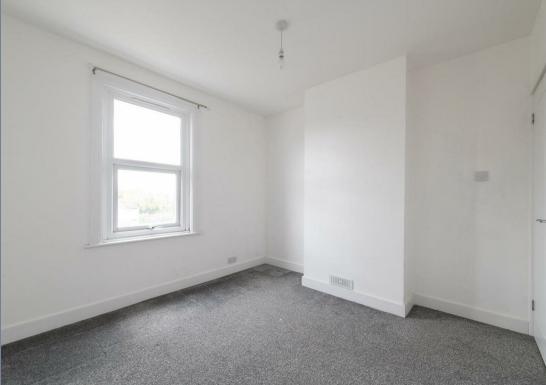

**Living Room** 11'1 x 10' (3.38m x 3.05m)

**Dining Room** 11'1 x 10' (3.38m x 3.05m)

**Kitchen** 8'9 x 6'1 (2.67m x 1.85m)

Lobby

**Ground Floor Bathroom** 

**Bedroom One** 11'1 x 10' (3.38m x 3.05m)

**Bedroom Two** 11'1 x 10' (3.38m x 3.05m)