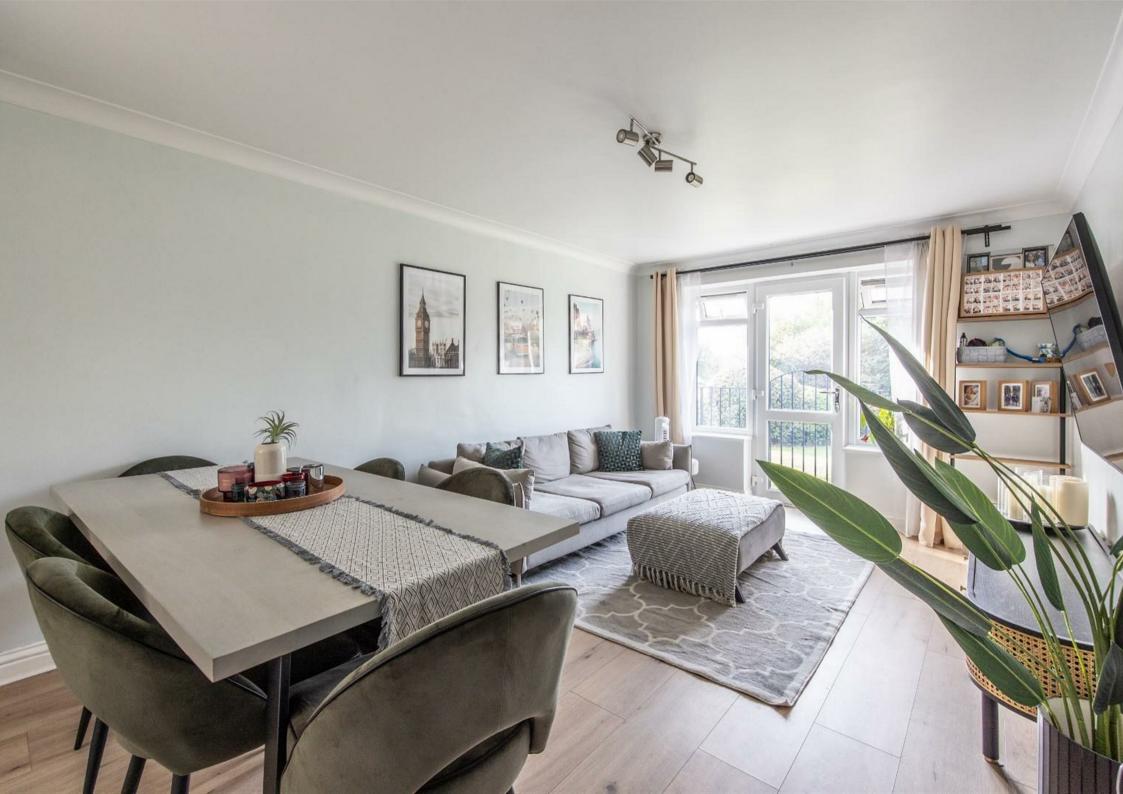

## **Communal Entrance**

**Entrance Hall** 

**Living Room** 17'4 x 10'7 (5.28m x 3.23m)

**Kitchen** 7'10 x 5'10 (2.39m x 1.78m)

**Bedroom** 10'2 x 9'10 (3.10m x 3.00m)

**Shower Room** 

Parking

Tenure - Leasehold