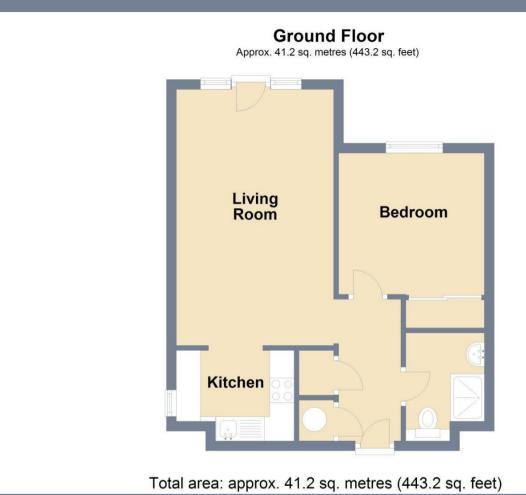

## **Communal Entrance**

**Entrance Hall** 

**Living Room** 17'4 x 10'7 (5.28m x 3.23m)

**Kitchen** 7'10 x 5'10 (2.39m x 1.78m)

**Bedroom** 10'2 x 9'10 (3.10m x 3.00m)

**Shower Room** 

Parking

Tenure - Leasehold