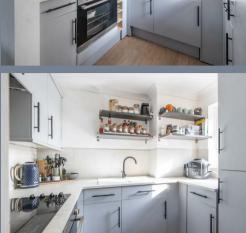

## **Communal Entrance**

**Entrance Hall** 

**Living Room** 17'4 x 10'7 (5.28m x 3.23m)

**Kitchen** 7'10 x 5'10 (2.39m x 1.78m)

**Bedroom** 10'2 x 9'10 (3.10m x 3.00m)

**Shower Room** 

Parking

Tenure - Leasehold