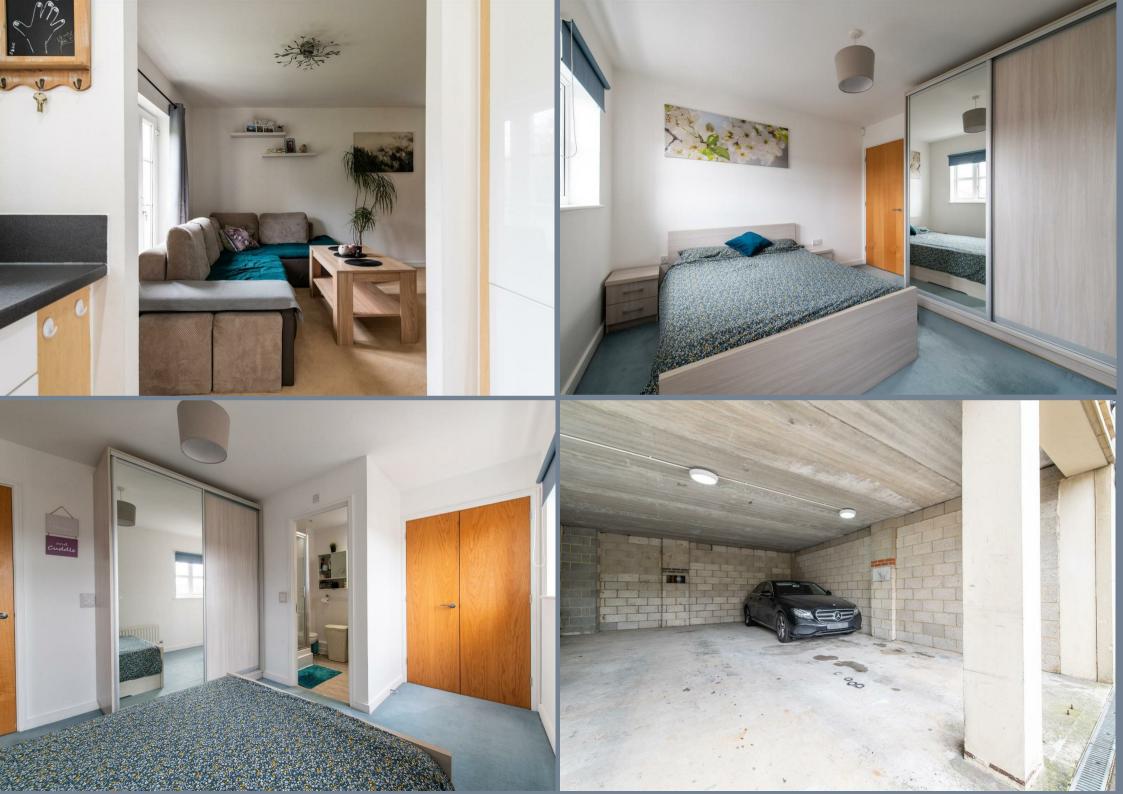

H

Π

1

Guide Price £230,000 - £240,000 The Homes Group are delighted to present to the market this two double bedroom apartment set within the popular Waterstone Park development located within a short walk of Bluewater & Greenhithe Station. This 2nd floor apartment offers a spacious living/dining room with juliet balcony, a modern kitchen with integrated appliances, two double bedrooms with the master benefitting from an ensuite & fitted wardrobes, family bathroom and covered parking for two cars.

**Communal Entrance** 

**Entrance Hall** 

**Living/Dining Room** 17'8 x 12'3 (5.38m x 3.73m)

**Kitchen** 7'10 x 7'9 (2.39m x 2.36m)

Master Bedroom 10'8 x 10'4 extending to 13'11 (3.25m x 3.15m extending to 4.24m)

**En-Suite** 

**Bedroom Two** 10'8 x 9'1 (3.25m x 2.77m)

Bathroom

Parking

Tenure - Leasehold

Council Tax - Band C

2002/91/EC

**England & Wales** 