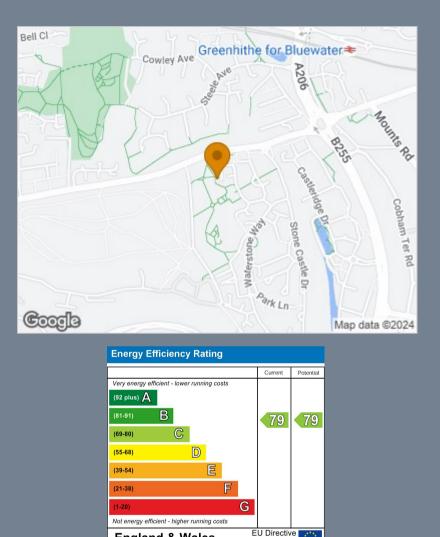

**En-Suite** 

**Bedroom Two** 10'8 x 9'1 (3.25m x 2.77m)

Bathroom

Parking

Tenure - Leasehold

Council Tax - Band C

2002/91/EC

**England & Wales** 