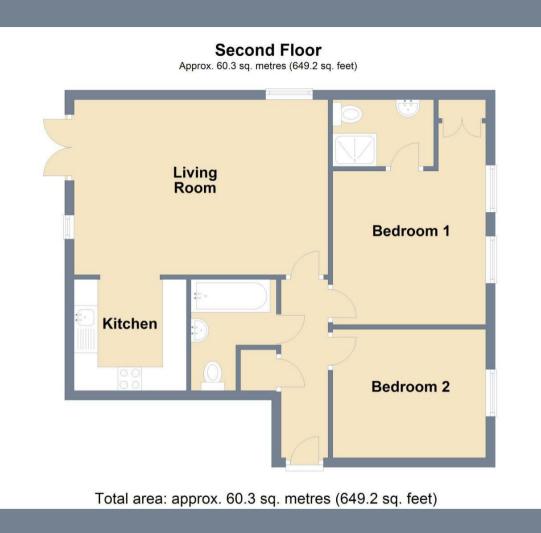

**Communal Entrance** 

**Entrance Hall** 

**Living/Dining Room** 17'8 x 12'3 (5.38m x 3.73m)

**Kitchen** 7'10 x 7'9 (2.39m x 2.36m)

Master Bedroom 10'8 x 10'4 extending to 13'11 (3.25m x 3.15m extending to 4.24m)

**En-Suite** 

**Bedroom Two** 10'8 x 9'1 (3.25m x 2.77m)

Bathroom

Parking

Tenure - Leasehold

Council Tax - Band C

2002/91/EC

**England & Wales** 