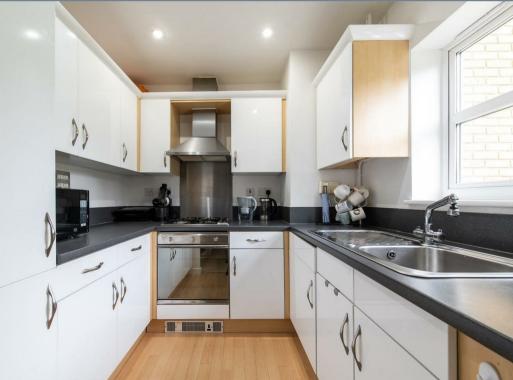

H

Π

1

Guide Price £230,000 - £240,000 The Homes Group are delighted to present to the market this two double bedroom apartment set within the popular Waterstone Park development located within a short walk of Bluewater & Greenhithe Station. This 2nd floor apartment offers a spacious living/dining room with juliet balcony, a modern kitchen with integrated appliances, two double bedrooms with the master benefitting from an ensuite & fitted wardrobes, family bathroom and covered parking for two cars.

**Communal Entrance** 

**Entrance Hall** 

**Living/Dining Room** 17'8 x 12'3 (5.38m x 3.73m)

**Kitchen** 7'10 x 7'9 (2.39m x 2.36m)

Master Bedroom 10'8 x 10'4 extending to 13'11 (3.25m x 3.15m extending to 4.24m)