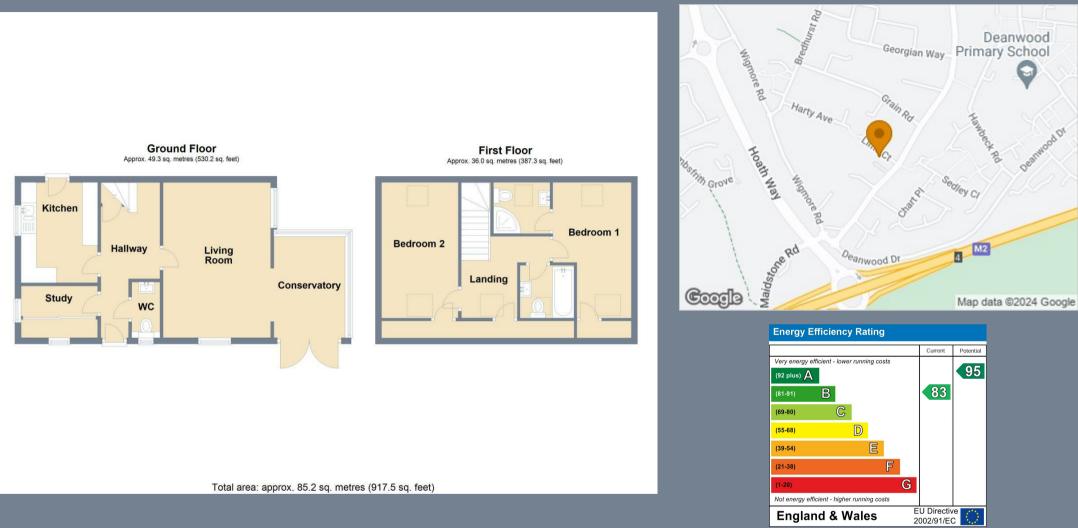

Accessed via a gated block paved driveway this beautifully presented house feels like a show home. The entrance hall has doors leading to the living room and conservatory which overlook the rear garden, the fully fitted kitchen, cloakroom and the study which would make a great office.

The stairs to the first floor are also located in the hall and lead to landing large enough for the current owners to have a desk. From the landing there are doors leading to the two double bedrooms and bathroom. The main bedroom has its own en-suite shower room and each of the bedrooms and bathrooms have at least one skylight plus the bedrooms & landing also have access to the eaves storage area.

The 35' x 30' low maintenance garden to the rear has an artificial lawn, a flagstone patio and a summerhouse / garden room which is used as a bar and gym area and has been the office too.

Entrance Hall 17'1 x 6'4 (5.21m x 1.93r

**Living Room** 16'8 x 11'5 (5.08m x 3.48m)

**Conservatory** 10'10 x 7'7 (3.30m x 2.31m

**Kitchen** 10'9 x 8'1 (3.28m x 2.46m)

**Study/Office** 8'2 x 5'7 (2.49m x 1.70m)

Cloakroom

Landing

**Bedroom One** 14'6 x 8'5 (4.42m x 2.57m)

En-Suite Shower Room

**Bedroom Two** 14'6 x 8'1 (4.42m x 2.46m)

Bathroom

**Rear Garden** 35' x 30' (10.67m x 9.14m)

**Summerhouse** 16' x 7'8 (4.88m x 2.34r

Gated Driveway Tenure - Freehold Council Tax - Band E