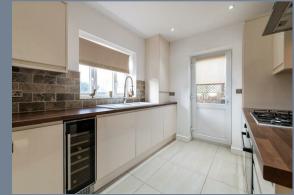

Accessed via a gated block paved driveway this beautifully presented house feels like a show home. The entrance hall has doors leading to the living room and conservatory which overlook the rear garden, the fully fitted kitchen, cloakroom and the study which would make a great office.

**Living Room** 16'8 x 11'5 (5.08m x 3.48m)

**Conservatory** 10'10 x 7'7 (3.30m x 2.31m

**Kitchen** 10'9 x 8'1 (3.28m x 2.46m)

**Study/Office** 8'2 x 5'7 (2.49m x 1.70m)

Cloakroom

Landing

**Bedroom One** 14'6 x 8'5 (4.42m x 2.57m)