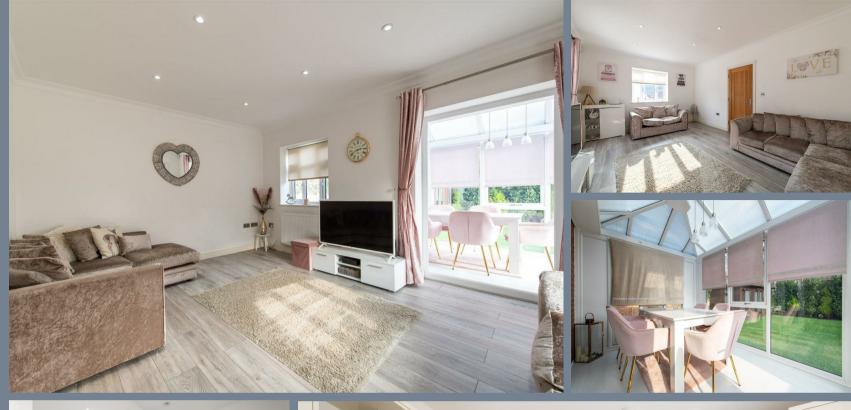

Accessed via a gated block paved driveway this beautifully presented house feels like a show home. The entrance hall has doors leading to the living room and conservatory which overlook the rear garden, the fully fitted kitchen, cloakroom and the study which would make a great office.

**Living Room** 16'8 x 11'5 (5.08m x 3.48m)

**Conservatory** 10'10 x 7'7 (3.30m x 2.31m

**Kitchen** 10'9 x 8'1 (3.28m x 2.46m)

**Study/Office** 8'2 x 5'7 (2.49m x 1.70m)

Cloakroom

Landing

**Bedroom One** 14'6 x 8'5 (4.42m x 2.57m)