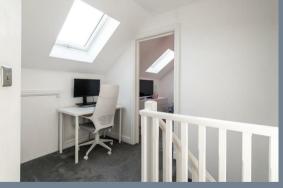

The stairs to the first floor are also located in the hall and lead to landing large enough for the current owners to have a desk. From the landing there are doors leading to the two double bedrooms and bathroom. The main bedroom has its own en-suite shower room and each of the bedrooms and bathrooms have at least one skylight plus the bedrooms & landing also have access to the eaves storage area.