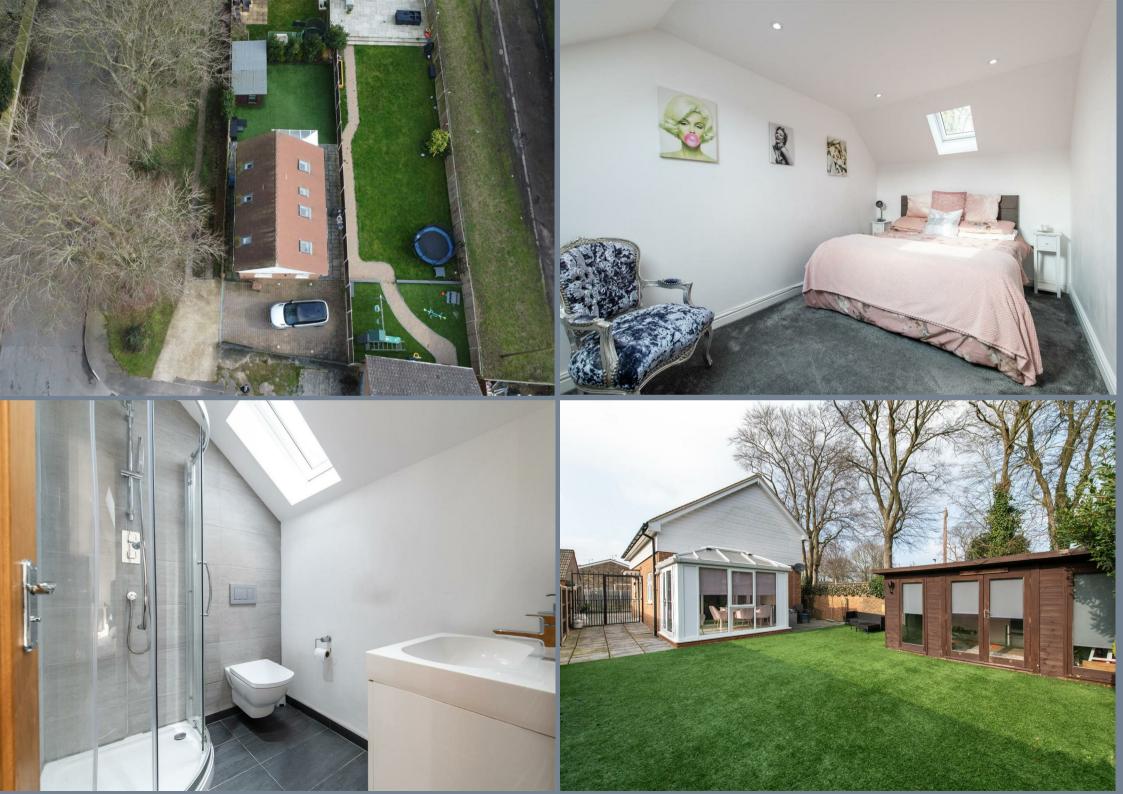

## 🚔 2 🐋 2 📫 2 🗳 B

HOMES

The Homes Group are proud to present to the market this unique modern detached home built in 2017 located in a tree lined no through road which is within walking distance of Kings Frith Park in the sought after Wigmore area.

Accessed via a gated block paved driveway this beautifully presented house feels like a show home. The entrance hall has doors leading to the living room and conservatory which overlook the rear garden, the fully fitted kitchen, cloakroom and the study which would make a great office.

The stairs to the first floor are also located in the hall and lead to landing large enough for the current owners to have a desk. From the landing there are doors leading to the two double bedrooms and bathroom. The main bedroom has its own en-suite shower room and each of the bedrooms and bathrooms have at least one skylight plus the bedrooms & landing also have access to the eaves storage area.

The 35' x 30' low maintenance garden to the rear has an artificial lawn, a flagstone patio and a summerhouse / garden room which is used as a bar and gym area and has been the office too.

Entrance Hall 17'1 x 6'4 (5.21m x 1.93r