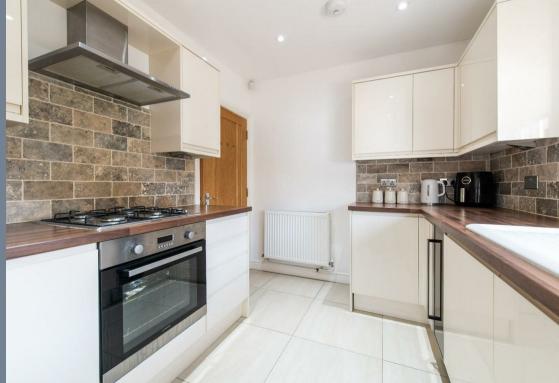

Accessed via a gated block paved driveway this beautifully presented house feels like a show home. The entrance hall has doors leading to the living room and conservatory which overlook the rear garden, the fully fitted kitchen, cloakroom and the study which would make a great office.

**Living Room** 16'8 x 11'5 (5.08m x 3.48m)

**Conservatory** 10'10 x 7'7 (3.30m x 2.31m

**Kitchen** 10'9 x 8'1 (3.28m x 2.46m)

**Study/Office** 8'2 x 5'7 (2.49m x 1.70m)

Cloakroom

Landing

**Bedroom One** 14'6 x 8'5 (4.42m x 2.57m)